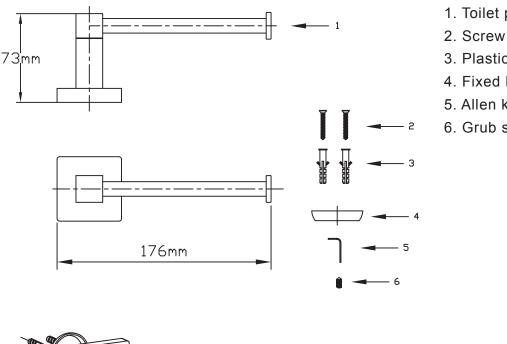

## Installation instructions

Thank you for purchasing this Victorian Plumbing product. Please follow these care instructions to ensure your product retains its high quality finish

- and retain this leaflet for future reference.
- 1. Identify all components are present prior to installation
- 2. Place the fixed base(4) in the position predetermined for mounting and mark the position of screw hole
- 3. Drill the hole where marked and put plastic pipe(3) into hole
- 4. Install the fixed base(4) and screw (2) firmly
- 5. Place the toilet paper holder(1)in the fixed base(4)and secure with the grub screw using the allen key

- 1. Toilet paper holder
- 3. Plastic pipe
- 4. Fixed base
- 5. Allen key
- 6. Grub screw

Victorian Plumbing

Diamond House. 41, Stephenson Way. Formby Business Park Formby. England. L37 8EG

Tel: 0044 800 862 0878