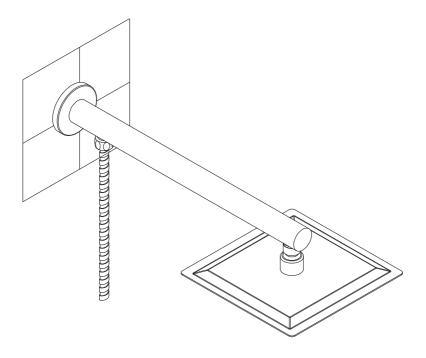

## Square 200m Rainfall Shower Head

Ensure that the shower head and arm is securely fixed to the wall before use.