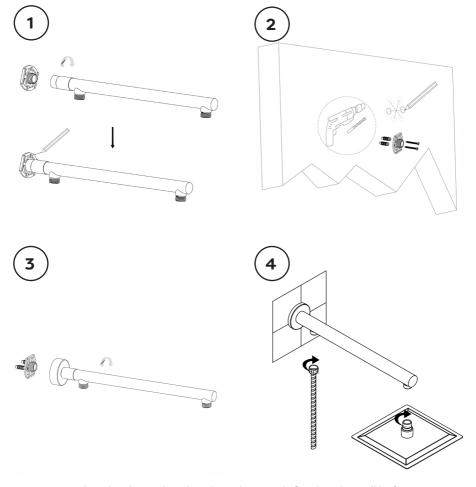

## **Fitting Instructions**

Please follow them carefully and leave this manual with end user

## **Installation Guide**

## Before installation, please read this guide carefully.

- We recommend that this product is installed by a qualified accredited tradesperson, Victorian Plumbing Ltd. accept no liability for products incorrectly installed, or where the correct testing procedures have not been adhered to, thus resulting in the escape of water and consequential damage.
- Ensure the incoming mains water supply is switched off prior to commencing the installation.
- 3. Observe all local plumbing and building codes & regulations.
- 4. Carefully inspect the product for damage. If any damage is found, immediately contact our Customer Relations Team.

Ensure that the shower head and arm is securely fixed to the wall before use.