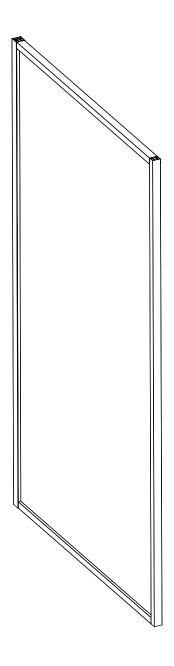

#### **BLACK FRAMED MB0**



### INSTALLATION INSTRUCTIONS

Guide d'installation Installstionsanleitung Installatiehandleiding

If you install the product in a way that differs from this manual this will void all guarantees. Before installation check that the product meets all your requirements and is not damaged. By proceeding with installation, you accept the condition of the product. The wall plugs supplied with the installation kit are for use in solid walls. Hollow or 'stud partition' walls will require alternative fixings. Please consult your local hardware supplier for the correct type.

| Size | Adjustment |
|------|------------|
| 800  | 785-800    |



| No. | Qty | Part No.    |
|-----|-----|-------------|
| 1   | 3   | BLKFWFSCRW  |
| 2   | 1   | BLKFSWP     |
| 3   | 3   | BLKF6WPLUG  |
| 4   | 3   | BL