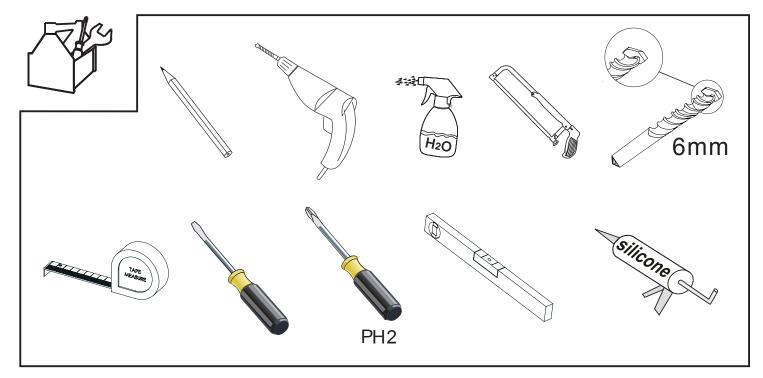

### INSTALLATION INSTRUCTIONS

Guide d'installation Installstionsanleitung Installatiehandleiding

If you install the product in a way that differs from this manual this will void all guarantees. Before installation check that the product meets all your requirements and is not damaged. By proceeding with installation, you accept the condition of the product. The wall plugs supplied with the installation kit are for use in solid walls. Hollow or 'stud partition' walls will require alternative fixings. Please consult your local hardware supplier for the correct type.