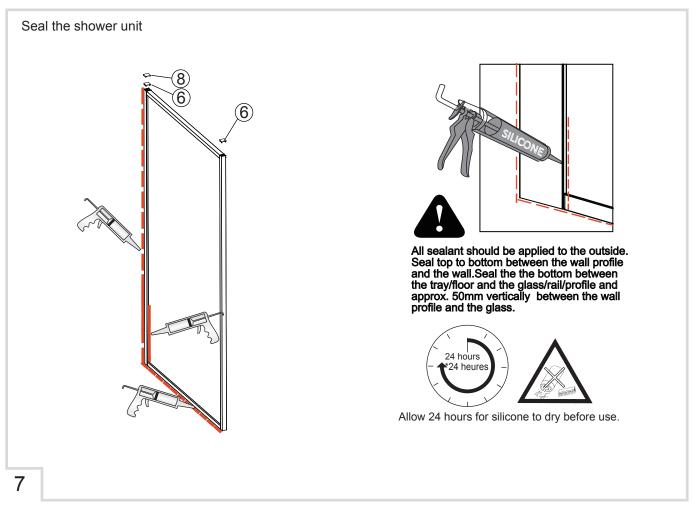

| Size | Adjustment |
|------|------------|
| 800  | 785-800    |

| No. | Qty | Part No.    |
|-----|-----|-------------|
| 1   | 3   | BLKFWFSCRW  |
| 2   | 1   | BLKFSWP     |
| 3   | 3   | BLKF6WPLUG  |
| 4   | 3   | BLKFSCRWCAP |

| No. | Qty | Part No.    |
|-----|-----|-------------|
| 5   | 3   | BLKFFFCSCRW |
| 6   | 2   | BLKFWPCAP   |
| 7   | 1   | Α           |
| 8   | 1   | BLKFUPCAP   |

To download the Declaration of Performance (DOP) for this product please use the link below. <a href="http://merlynshowering.com/aftersales-support/dop-certs/">http://merlynshowering.com/aftersales-support/dop-certs/</a>