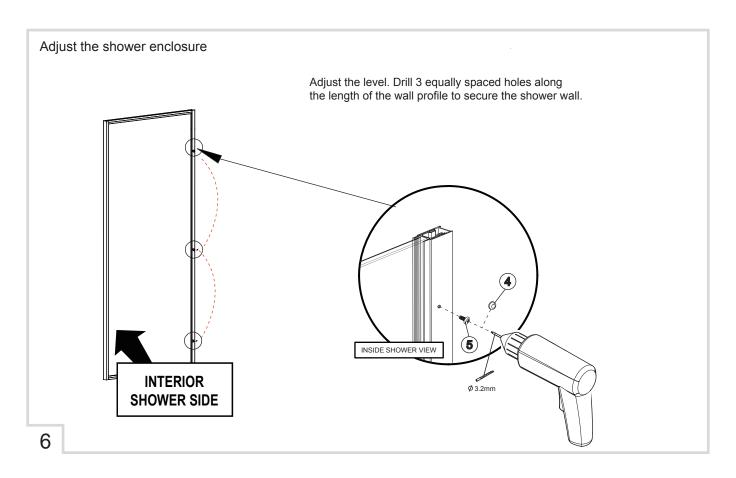

| Size | Adjustment |
|------|------------|
| 800  | 785-800    |

| No. | Qty | Part No.    |
|-----|-----|-------------|
| 1   | 3   | BLKFWFSCRW  |
| 2   | 1   | BLKFSWP     |
| 3   | 3   | BLKF6WPLUG  |
| 4   | 3   | BLKFSCRWCAP |

| No. | Qty | Part No.    |
|-----|-----|-------------|
| 5   | 3   | BLKFFFCSCRW |
| 6   | 2   | BLKFWPCAP   |
| 7   | 1   | Α           |
| 8   | 1   | BLKFUPCAP   |

To download the Declaration of Performance (DOP) for this product please use the link below. <a href="http://merlynshowering.com/aftersales-support/dop-certs/">http://merlynshowering.com/aftersales-support/dop-certs/</a>