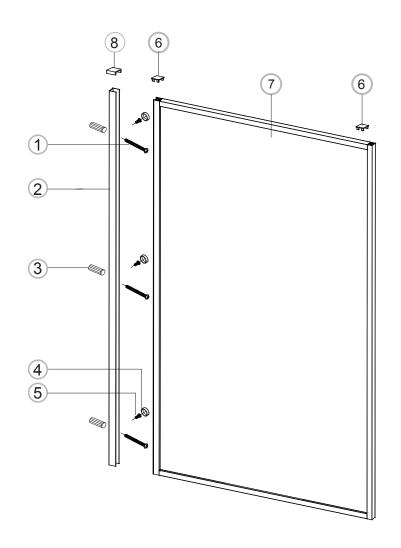

| Size | Adjustment |
|------|------------|
| 800  | 785-800    |

| No. | Qty | Part No.    |
|-----|-----|-------------|
| 1   | 3   | BLKFWFSCRW  |
| 2   | 1   | BLKFSWP     |
| 3   | 3   | BLKF6WPLUG  |
| 4   | 3   | BLKFSCRWCAP |

| No. | Qty | Part No.    |
|-----|-----|-------------|
| 5   | 3   | BLKFFFCSCRW |
| 6   | 2   | BLKFWPCAP   |
| 7   | 1   | Α           |
| 8   | 1   | BLKFUPCAP   |

To download the Declaration of Performance (DOP) for this product please use the link below. <a href="http://merlynshowering.com/aftersales-support/dop-certs/">http://merlynshowering.com/aftersales-support/dop-certs/</a>