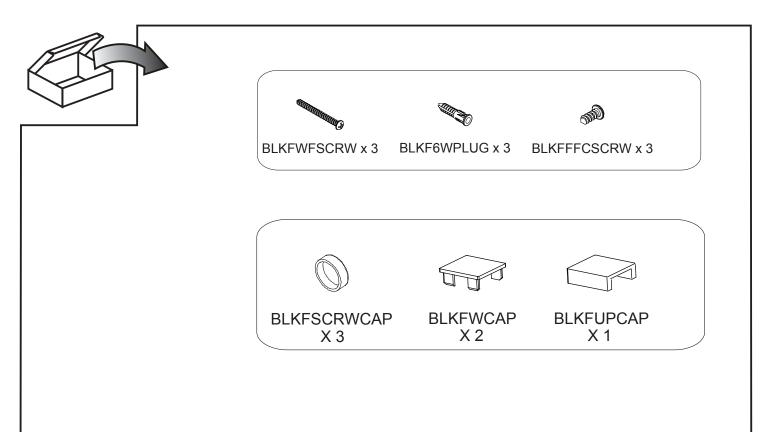

| Size | Adjustment |
|------|------------|
| 800  | 785-800    |

| No. | Qty | Part No.    |
|-----|-----|-------------|
| 1   | 3   | BLKFWFSCRW  |
| 2   | 1   | BLKFSWP     |
| 3   | 3   | BLKF6WPLUG  |
| 4   | 3   | BLKFSCRWCAP |

| No. | Qty | Part No.    |
|-----|-----|-------------|
| 5   | 3   | BLKFFFCSCRW |
| 6   | 2   | BLKFWPCAP   |
| 7   | 1   | Α           |
| 8   | 1   | BLKFUPCAP   |

To download the Declaration of Performance (DOP) for this product please use the link below. <a href="http://merlynshowering.com/aftersales-support/dop-certs/">http://merlynshowering.com/aftersales-support/dop-certs/</a>