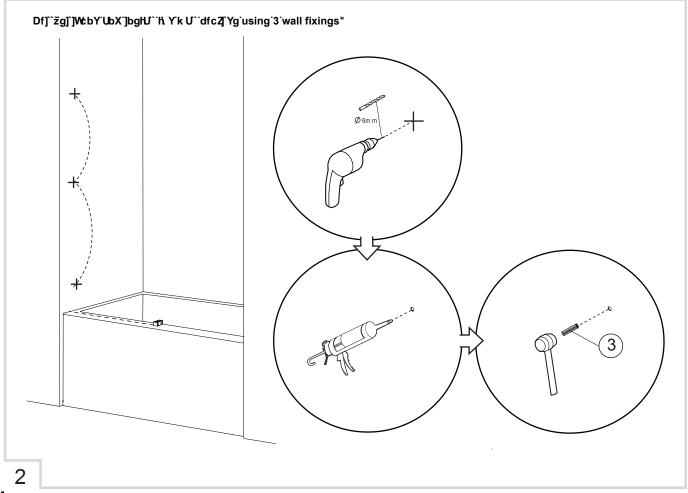

### INSTALLATION INSTRUCTIONS

Guide d'installation Installstionsanleitung Installatiehandleiding

If you install the product in a way that differs from this manual this will void all guarantees. Before installation check that the product meets all your requirements and is not damaged. By proceeding with installation, you accept the condition of the product. The wall plugs supplied with the installation kit are for use in solid walls. Hollow or 'stud partition' walls will require alternative fixings. Please consult your local hardware supplier for the correct type.