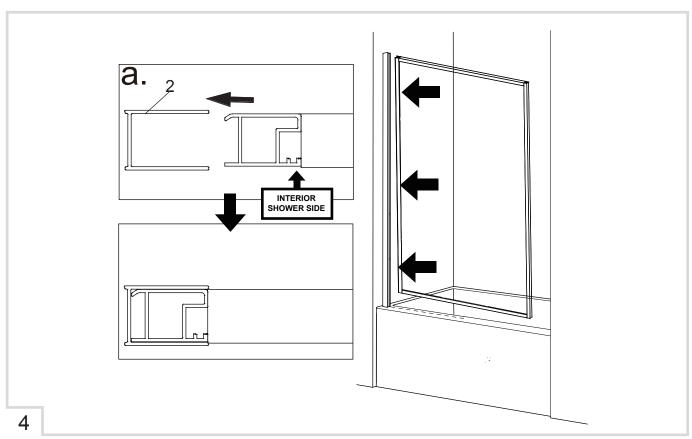

### INSTALLATION INSTRUCTIONS

Guide d'installation Installstionsanleitung Installatiehandleiding

If you install the product in a way that differs from this manual this will void all guarantees. Before installation check that the product meets all your requirements and is not damaged. By proceeding with installation, you accept the condition of the product. The wall plugs supplied with the installation kit are for use in solid walls. Hollow or 'stud partition' walls will require alternative fixings. Please consult your local hardware supplier for the correct type.