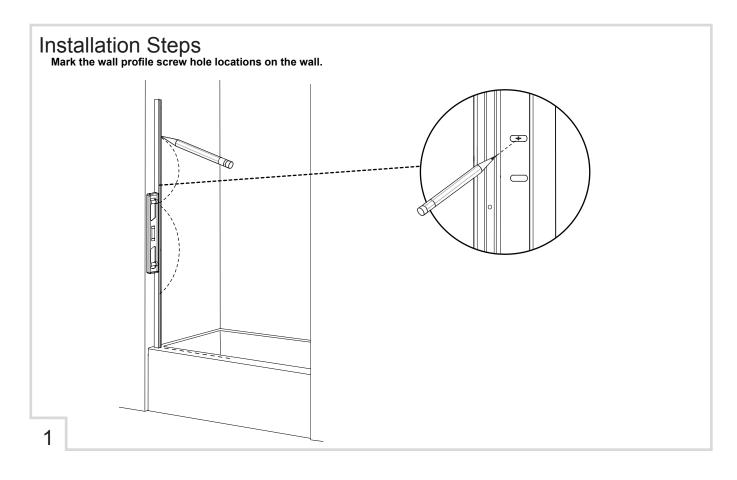

### INSTALLATION INSTRUCTIONS

Guide d'installation Installstionsanleitung Installatiehandleiding

If you install the product in a way that differs from this manual this will void all guarantees. Before installation check that the product meets all your requirements and is not damaged. By proceeding with installation, you accept the condition of the product. The wall plugs supplied with the installation kit are for use in solid walls. Hollow or 'stud partition' walls will require alternative fixings. Please consult your local hardware supplier for the correct type.