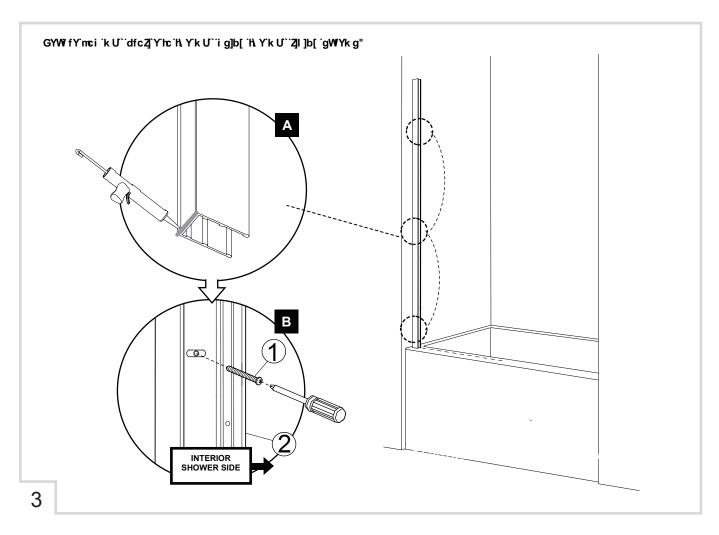

### INSTALLATION INSTRUCTIONS

Guide d'installation Installstionsanleitung Installatiehandleiding

If you install the product in a way that differs from this manual this will void all guarantees. Before installation check that the product meets all your requirements and is not damaged. By proceeding with installation, you accept the condition of the product. The wall plugs supplied with the installation kit are for use in solid walls. Hollow or 'stud partition' walls will require alternative fixings. Please consult your local hardware supplier for the correct type.