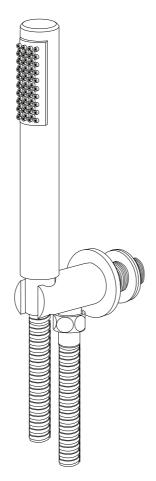

## Round Outlet Elbow with Parking Bracket, Flex & Handset

#### **Diagram**

Make sure that all components are present prior to installation.

Cut an appropriate sized hole in the wall if needed, use condenser to connect to the internal pipe work.

Wrapping PTFE sealing tape onto the thread, and connect to the water outlet.