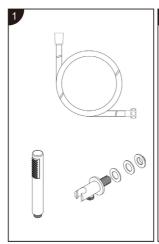

#### **Diagram**

Make sure that all components are present prior to installation.

Cut an appropriate sized hole in the wall if needed, use condenser to connect to the internal pipe work.

Wrapping PTFE sealing tape onto the thread, and connect to the water outlet.