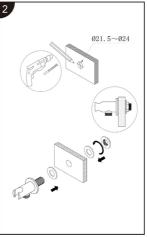

#### **Diagram**

Make sure that all components are present prior to installation.

Cut an appropriate sized hole in the wall if needed, use condenser to connect to the internal pipe work.

Wrapping PTFE sealing tape onto the thread, and connect to the water outlet.