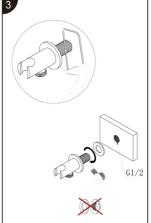

#### **Diagram**

Make sure that all components are present prior to installation.

Cut an appropriate sized hole in the wall if needed, use condenser to connect to the internal pipe work.

Wrapping PTFE sealing tape onto the thread, and connect to the water outlet.

Assemble the handset and hose. Turn on the water supply, check all the joints for any leaks.