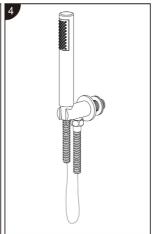

#### **Diagram**

Make sure that all components are present prior to installation.

Cut an appropriate sized hole in the wall if needed, use condenser to connect to the internal pipe work.

Wrapping PTFE sealing tape onto the thread, and connect to the water outlet.

Assemble the handset and hose. Turn on the water supply, check all the joints for any leaks.