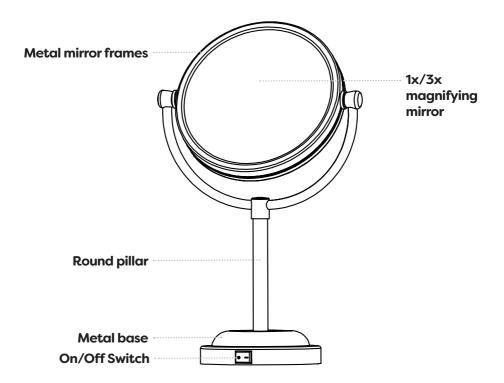

### Installation Guide

LED Illuminated Free Standing Cosmetic Mirror

#### LED Illuminated Free Standing Cosmetic Mirror