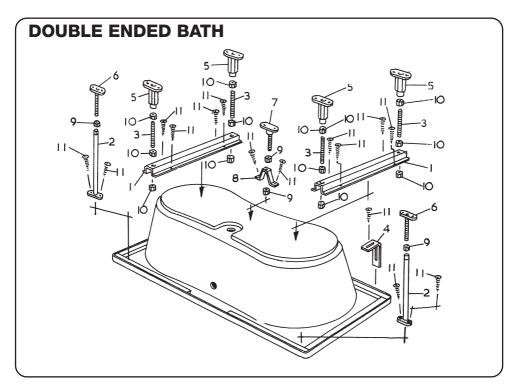

# **List of Parts Supplied:**

| Item No. | Quantity | Description               | Checked |
|----------|----------|---------------------------|---------|
| 1        | 2        | 500mm Channels            |         |
| 2        | 2        | 350mm Jack Legs           |         |
| 3        | 4        | 120mm allthreads          |         |
| 4        | 2        | Wall Fixing Brackets      |         |
| 5        | 4        | M12 x 65mm Plastic Foot   |         |
| 6        | 2        | M10 x 200 Metal Feet      |         |
| 7        | 1        | M10 x 90mm Centre Foot    |         |
| 8        | 1        | Centre Foot Bracket       |         |
| 9        | 4        | M10 Nuts                  |         |
| 10       | 12       | M12 Nuts                  |         |
| 11       | 36       | 16mm Self Tapping Screws  |         |
| 12       | 8        | White Plastic Panel Clips |         |
| 13       | 1        | Fitting Instructions      | YES     |

# **Please Note:**

- Baths should be set at supplied panel height.
- The 18mm baseboard is encapsulated on all baths listed above (i.e. under the GRP reinforcement).
- Half of the panel clips supplied should be secured (if possible) to the floor.
- Panel Clips are not required on double ended baths.