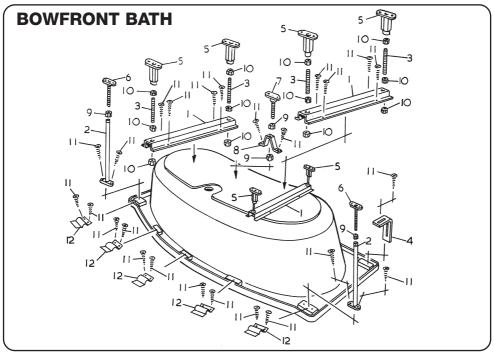

# **List of Parts Supplied:**

| Item No. | Quantity | Description               | Checked |
|----------|----------|---------------------------|---------|
| 1        | 2        | 500mm Channels            |         |
| 2        | 2        | 350mm Jack Legs           |         |
| 3        | 4        | 120mm allthreads          |         |
| 4        | 2        | Wall Fixing Brackets      |         |
| 5        | 4        | M12 x 65mm Plastic Foot   |         |
| 6        | 2        | M10 x 200 Metal Feet      |         |
| 7        | 1        | M10 x 90mm Centre Foot    |         |
| 8        | 1        | Centre Foot Bracket       |         |
| 9        | 4        | M10 Nuts                  |         |
| 10       | 12       | M12 Nuts                  |         |
| 11       | 36       | 16mm Self Tapping Screws  |         |
| 12       | 8        | White Plastic Panel Clips |         |
| 13       | 1        | Fitting Instructions      | YES     |

# **Please Note:**

- Baths should be set at supplied panel height.
- The 18mm baseboard is encapsulated on all baths listed above (i.e. under the GRP reinforcement).
- Half of the panel clips supplied should be secured (if possible) to the floor.
- Panel Clips are not required on double ended baths.