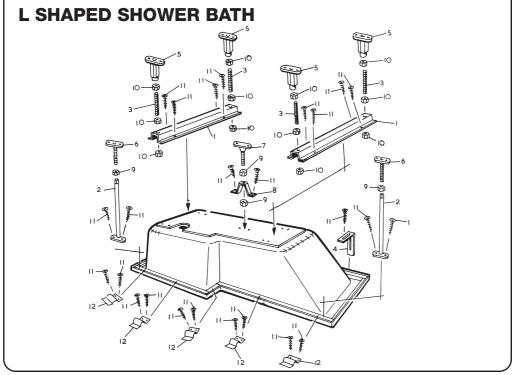

# **List of Parts Supplied:**

| Item No. | Quantity | Description               | Checked |
|----------|----------|---------------------------|---------|
| 1        | 2        | 500mm Channels            |         |
| 2        | 2        | 350mm Jack Legs           |         |
| 3        | 4        | 120mm allthreads          |         |
| 4        | 2        | Wall Fixing Brackets      |         |
| 5        | 4        | M12 x 65mm Plastic Foot   |         |
| 6        | 2        | M10 x 200 Metal Feet      |         |
| 7        | 1        | M10 x 90mm Centre Foot    |         |
| 8        | 1        | Centre Foot Bracket       |         |
| 9        | 4        | M10 Nuts                  |         |
| 10       | 12       | M12 Nuts                  |         |
| 11       | 36       | 16mm Self Tapping Screws  |         |
| 12       | 8        | White Plastic Panel Clips |         |
| 13       | 1        | Fitting Instructions      | YES     |

# **Please Note:**

- Baths should be set at supplied panel height.
- The 18mm baseboard is encapsulated on all baths listed above (i.e. under the GRP reinforcement).
- Half of the panel clips supplied should be secured (if possible) to the floor.
- Panel Clips are not required on double ended baths.