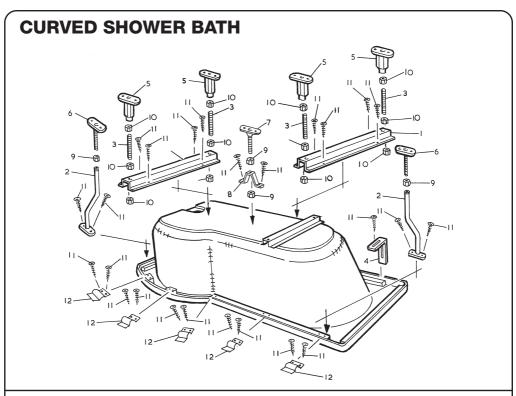

# **List of Parts Supplied:**

| Item No. | Quantity | Description               | Checked |
|----------|----------|---------------------------|---------|
| 1        | 2        | 500mm Channels            |         |
| 2        | 2        | 350mm Jack Legs           |         |
| 3        | 4        | 120mm allthreads          |         |
| 4        | 2        | Wall Fixing Brackets      |         |
| 5        | 4        | M12 x 65mm Plastic Foot   |         |
| 6        | 2        | M10 x 200 Metal Feet      |         |
| 7        | 1        | M10 x 90mm Centre Foot    |         |
| 8        | 1        | Centre Foot Bracket       |         |
| 9        | 4        | M10 Nuts                  |         |
| 10       | 12       | M12 Nuts                  |         |
| 11       | 36       | 16mm Self Tapping Screws  |         |
| 12       | 8        | White Plastic Panel Clips |         |
| 13       | 1        | Fitting Instructions      | YES     |

# **Please Note:**

- Baths should be set at supplied panel height.
- The 18mm baseboard is encapsulated on all baths listed above (i.e. under the GRP reinforcement).
- Half of the panel clips supplied should be secured (if possible) to the floor.
- Panel Clips are not required on double ended baths.