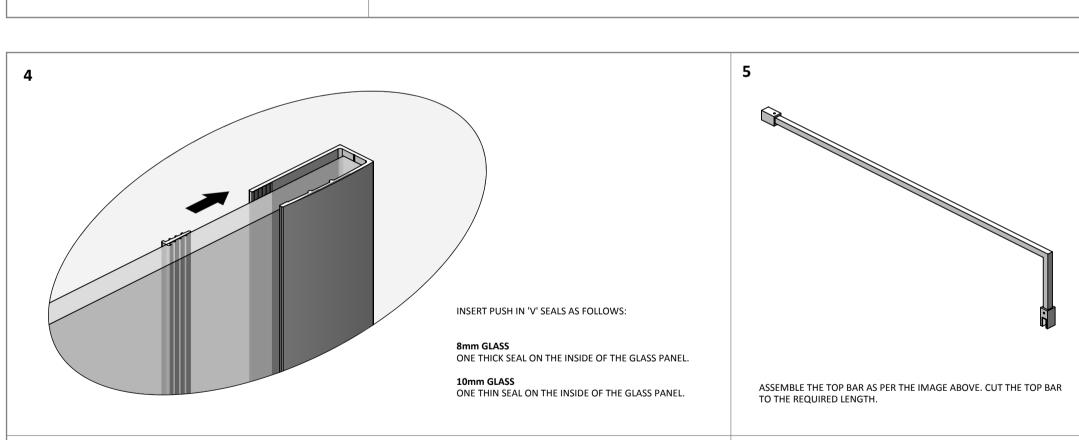

## TOOLS REQUIRED

POWER DRILL - 6mm MASONARY DRILL BIT CROSS HEAD SCREW DRIVER - TAPE MEASURE - PENCIL SILICONE GUN WITH SANITARY GRADE SEALANT - SPIRIT LEVEL.

| ITEM | DESCRIPTION            | Note               | QTY |
|------|------------------------|--------------------|-----|
| 1    | WALL PROFILE           |                    | 1   |
| 2    | SHOWER WALL GLASS      |                    | 1   |
| 3    | PUSH IN 'V' SEAL THICK | FOR 8mm GLASS      | 1   |
| 4    | PUSH IN 'V' SEAL THIN  | FOR 10mm GLASS     | 1   |
| 5    | WALL PROFILE CAP       |                    | 1   |
| 6    | TOP BAR                |                    | 1   |
| 7    | GLASS SOCKET           |                    | 1   |
| 8    | TOP BAR SUPPORT        |                    | 1   |
| 9    | PVC SADDLE             |                    | 1   |
| 10   | GRUB SCREW             |                    | 4   |
| 11   | 30mm SELF TAPPER SCREW | FOR FIXING TO WALL | 3   |
| 12   | 30mm CSK SCREW         |                    | 1   |
| 13   | RAWLPLUG               |                    | 4   |