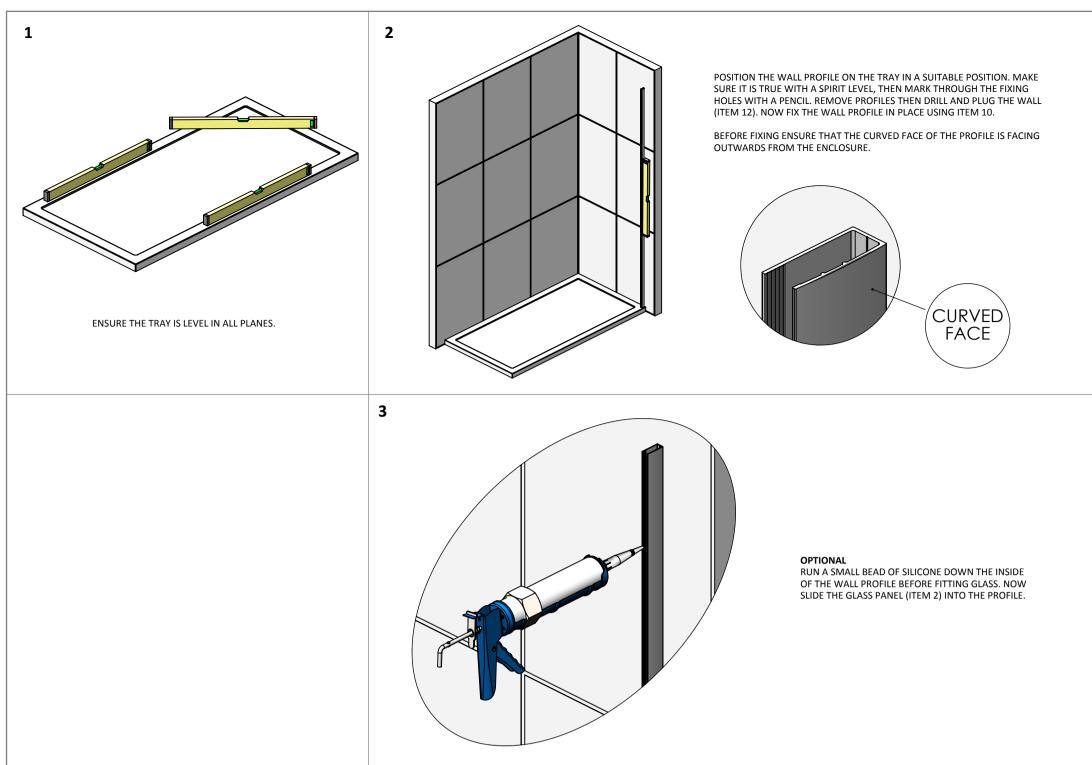

FIT THE SHOWER TRAY AS PER THE MANUFACTURERS INSTRUCTIONS.

NOTE: IF THE TRAY ISN'T TRUE AND LEVEL, IT MUST BE RECTIFIED BEFORE SILICONING AROUND THE TOP EDGE OF THE TRAY WHERE IT MEETS THE TILES. ALLOW THE SILICONE TO DRY BEFORE FITTING THE ENCLOSURE.