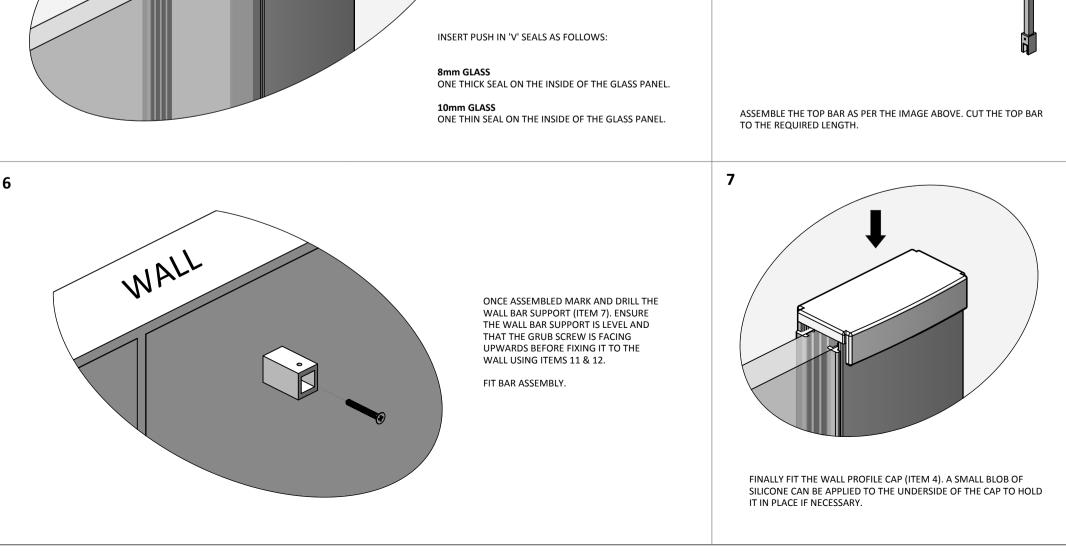

## TOOLS REQUIRED

POWER DRILL - 6mm MASONARY DRILL BIT CROSS HEAD SCREW DRIVER - TAPE MEASURE - PENCIL SILICONE GUN WITH SANITARY GRADE SEALANT - SPIRIT LEVEL.

| ITEM | DESCRIPTION            | Note               | QTY |
|------|------------------------|--------------------|-----|
| 1    | WALL PROFILE           |                    | 1   |
| 2    | SHOWER WALL GLASS      |                    | 1   |
| 3    | PUSH IN 'V' SEAL THICK | FOR 8mm GLASS      | 1   |
| 4    | PUSH IN 'V' SEAL THIN  | FOR 10mm GLASS     | 1   |
| 5    | WALL PROFILE CAP       |                    | 1   |
| 6    | TOP BAR                |                    | 1   |
| 7    | GLASS SOCKET           |                    | 1   |
| 8    | TOP BAR SUPPORT        |                    | 1   |
| 9    | PVC SADDLE             |                    | 1   |
| 10   | GRUB SCREW             |                    | 4   |
| 11   | 30mm SELF TAPPER SCREW | FOR FIXING TO WALL | 3   |
| 12   | 30mm CSK SCREW         |                    | 1   |
| 13   | RAWLPLUG               |                    | 4   |