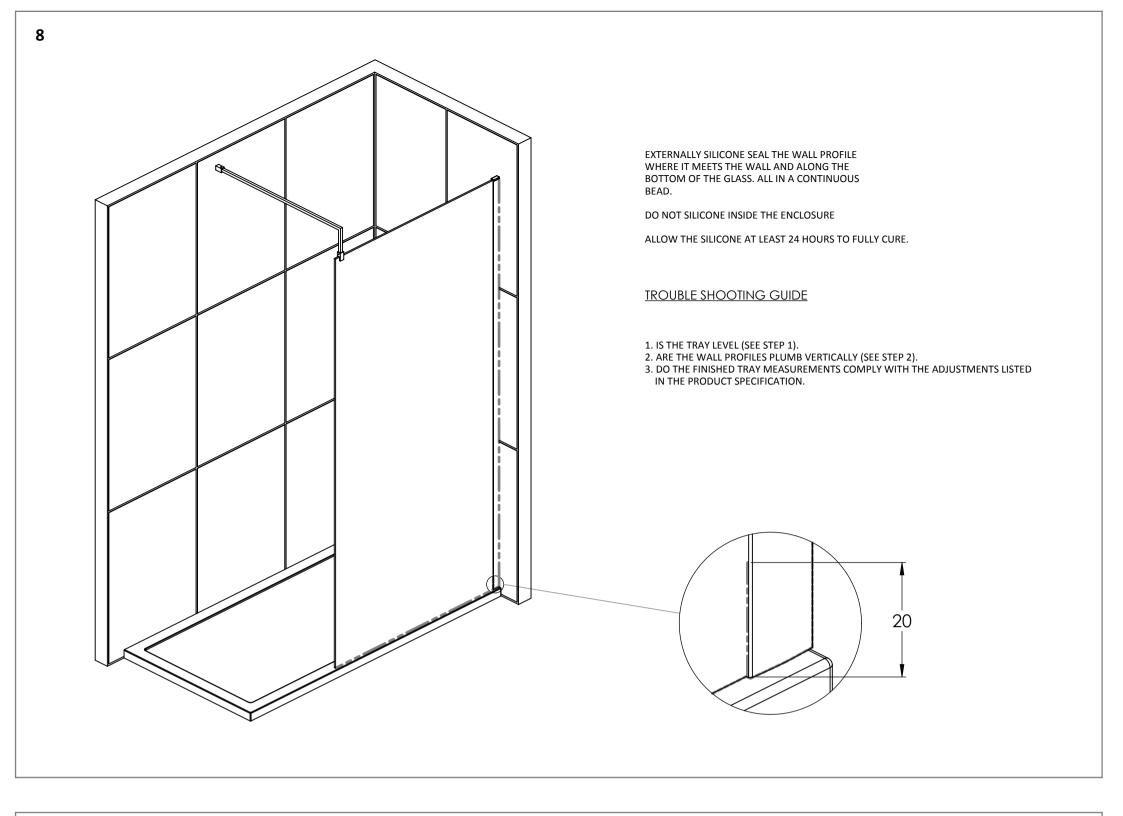

FIT THE SHOWER TRAY AS PER THE MANUFACTURERS INSTRUCTIONS.

NOTE: IF THE TRAY ISN'T TRUE AND LEVEL, IT MUST BE RECTIFIED BEFORE SILICONING AROUND THE TOP EDGE OF THE TRAY WHERE IT MEETS THE TILES. ALLOW THE SILICONE TO DRY BEFORE FITTING THE ENCLOSURE.