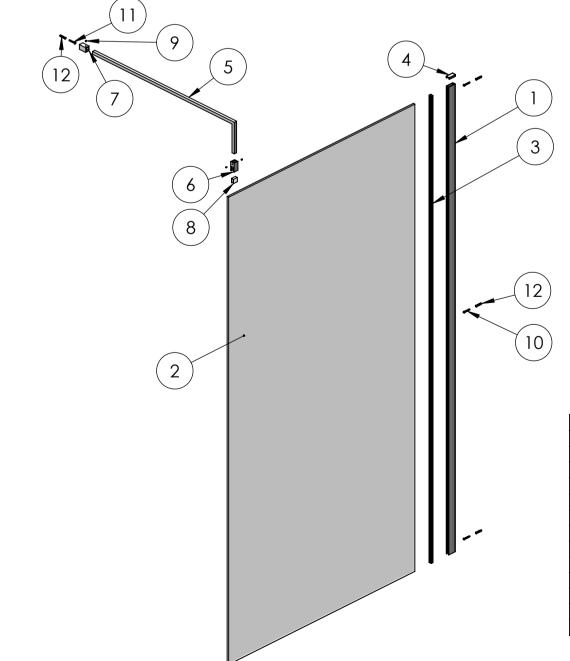

## TOOLS REQUIRED

POWER DRILL - 6mm MASONARY DRILL BIT CROSS HEAD SCREW DRIVER - TAPE MEASURE - PENCIL SILICONE GUN WITH SANITARY GRADE SEALANT - SPIRIT LEVEL.

| ITEM | DESCRIPTION            | Note               | QTY |
|------|------------------------|--------------------|-----|
| 1    | WALL PROFILE           |                    | 1   |
| 2    | SHOWER WALL GLASS      |                    | 1   |
| 3    | PUSH IN 'V' SEAL THICK | FOR 8mm GLASS      | 1   |
| 4    | PUSH IN 'V' SEAL THIN  | FOR 10mm GLASS     | 1   |
| 5    | WALL PROFILE CAP       |                    | 1   |
| 6    | TOP BAR                |                    | 1   |
| 7    | GLASS SOCKET           |                    | 1   |
| 8    | TOP BAR SUPPORT        |                    | 1   |
| 9    | PVC SADDLE             |                    | 1   |
| 10   | GRUB SCREW             |                    | 4   |
| 11   | 30mm SELF TAPPER SCREW | FOR FIXING TO WALL | 3   |
| 12   | 30mm CSK SCREW         |                    | 1   |
| 13   | RAWLPLUG               |                    | 4   |