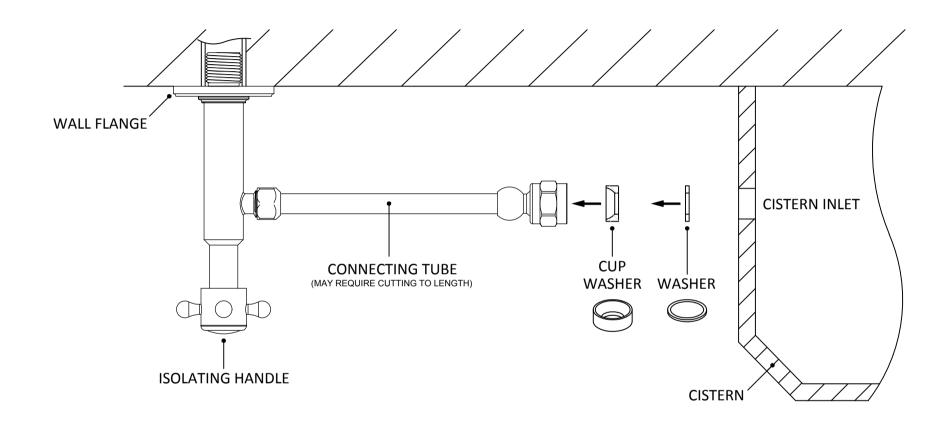

## GENERAL FITTING GUIDE CISTERN INLET VALVE



## **GUARANTEE & AFTERCARE**

When installing or using tools, extra care must be taken to avoid damaging the finish or fitting. To maintain the appearance, please ensure it is cleaned regularly using a clean soft damp cloth only. Abrasive cleaners or detergents must not be used as they may cause surface deterioration. The company provides a guarantee against faulty material or manufacture excluding serviceable parts, providing they have been installed, cared for and used in accordance with our instructions. **Any misuse will invalidate your guarantee** 

## **EARTH BONDING**

Earth any new pipework satisfactorily (Seek expert advice if in doubt).