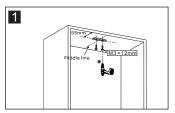

### Installation

Install the bracket.

Slide the light onto bracket.

Turn on the switch.

Sensor detection range & detection angle when installed.

Recharging chart: Take down the light.

Turn off the switch.

Connect the USB cable to the charger and light. When charging, the indicator light, Will be red; when finished charging, it will be green. Charging time:6hours, continuous working time:9.5hours.