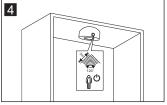

### Installation

Install the bracket.

Slide the light onto bracket.

Turn on the switch.

Sensor detection range & detection angle when installed.

Recharging chart: Take down the light.

Turn off the switch.

Connect the USB cable to the charger and light. When charging, the indicator light, Will be red; when finished charging, it will be green. Charging time:6hours, continuous working time:9.5hours.