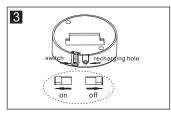

### Installation

Install the bracket.

Slide the light onto bracket.

Turn on the switch.

Sensor detection range & detection angle when installed.

Recharging chart: Take down the light.

Turn off the switch.

Connect the USB cable to the charger and light. When charging, the indicator light, Will be red; when finished charging, it will be green. Charging time:6hours, continuous working time:9.5hours.