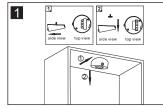

### Installation

Install the bracket.

Slide the light onto bracket.

Turn on the switch.

Sensor detection range & detection angle when installed.

Recharging chart: Take down the light.

Turn off the switch.

Connect the USB cable to the charger and light. When charging, the indicator light, Will be red; when finished charging, it will be green. Charging time:6hours, continuous working time:9.5hours.