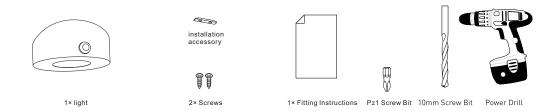

# SOLUS RECHARGABLE WARDROBE LIGHT

INSTALLATION INSTRUCTIONS



CODE:SE20061C0

IMPORTANT: please read these instructions before commencing installation and retain for future reference.

## Components Tools required



## Important safety information

Please read these instructions carefully before attempting to install this product. It is advisable to keep these instructions in a safe place for further reference.

These products must not be modified, if any modifications are made, it may invalidate the warranty and may render the product unsafe. This product contains a rechargeable lithium-ion battery.

This product is for indoor use only. Keep out of moisture and use only in dry rooms.

Install on smooth flat surface(s) only

### Safety instructions

- 1. The light should be mounted onto a secure surface.
- 2. Position lights where they will not be exposed to steam or splashes etc.
- 3. Suitable for furniture lighting.
- 4. When the lamp expires the fitting must be replaced.
- 5. This fitting contain