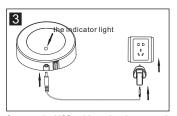

### Installation

Install the bracket.

Slide the light onto bracket.

Turn on the switch.

Sensor detection range & detection angle when installed.

Recharging chart: Take down the light.

Turn off the switch.

Connect the USB cable to the charger and light. When charging, the indicator light, Will be red; when finished charging, it will be green. Charging time:6hours, continuous working time:9.5hours.