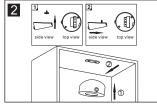

### Installation

Install the bracket.

Slide the light onto bracket.

Turn on the switch.

Sensor detection range & detection angle when installed.

Recharging chart: Take down the light.

Turn off the switch.

Connect the USB cable to the charger and light. When charging, the indicator light, Will be red; when finished charging, it will be green. Charging time:6hours, continuous working time:9.5hours.