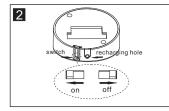

# Operation

The Solus Rechargeable Wardrobe Light has a built-in PIR sensor. When the wardrobe door is opened this switch will detect motion from a distance of 2m and the light will switch on. Recharge the unit using the SE2007000 pluggable USB charger.