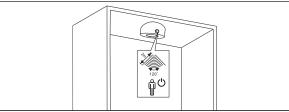

### Installation

Install the bracket.

Slide the light onto bracket.

Turn on the switch.

Sensor detection range & detection angle when installed.

Recharging chart: Take down the light.

Turn off the switch.

Connect the USB cable to the charger and light. When charging, the indicator light, Will be red; when finished charging, it will be green. Charging time:6hours, continuous working time:9.5hours.

# Operation

The Solus Rechargeable Wardrobe Light has a built-in PIR sensor. When the wardrobe door is opened this switch will detect motion from a distance of 2m and the light will switch on. Recharge the unit using the SE2007000 pluggable USB charger.