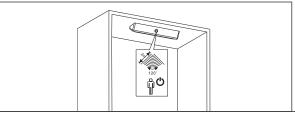

## Installation

2 Side view side view

Install the bracket.

Slide the light onto bracket.

Turn on the switch.

on off

Sensor detection range & detection angle when installed.

Recharging chart: Take down the light

# Operation

The Mimas Rechargeable Wardrobe Light has a built-in PIR sensor. When the wardrobe door is opened this switch will detect motion from a distance of 2m and the light will switch on. Recharge the unit using the SE2007000 pluggable USB charger.