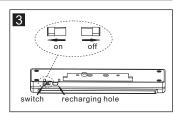

## Installation

2 Side view side view

Install the bracket.

Slide the light onto bracket.

Turn on the switch.

on off

Sensor detection range & detection angle when installed.

Recharging chart: Take down the light

Turn off the switch.

Connect the USB cable to the charger and light. When charging,the indicator light, Will be red; when finished charging,it will be green. Charging time:6hours, continuous working time:9.5hours.