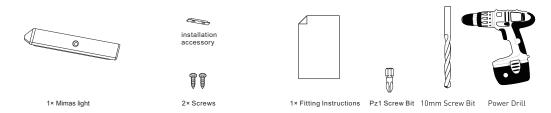

# MIMAS RECHARGABLE WARDROBE LIGHT



INSTALLATION INSTRUCTIONS

CODE:SE20051C0

IMPORTANT: please read these instructions before commencing installation and retain for future reference.

## Components Tools required



### Important safety information

Please read these instructions carefully before attempting to install this product. It is advisable to keep these instructions in a safe place for further reference.

These products must not be modified, if any modifications are made, it may invalidate the warranty and may render the product unsafe. This product contains a rechargeable lithium-ion battery.

This product is for indoor use only. Keep out of moisture and use only in dry rooms.

Install on smooth flat surface(s) only

#### Safety instructions

- 1. The light should be mounted onto a secure surface.
- 2. Position lights where they will not be exposed to steam or splashes etc.
- 3. Suitable for furniture lighting.
- 4. When the lamp expires the fitting must be replaced.
- 5. This fitting conta