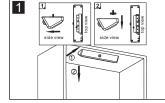

## Components Tools required

## Installation

2 Side view side view

Install the bracket.

Slide the light onto bracket.

Turn on the switch.

on off

Sensor detection range & detection angle when installed.

Recharging chart: Take down the light