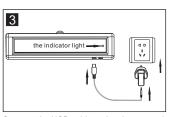

Turn off the switch.

Connect the USB cable to the charger and light. When charging,the indicator light, Will be red; when finished charging,it will be green. Charging time:6hours, continuous working time:9.5hours.