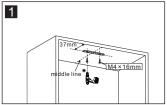

## Installation

2 Side view side view

Install the bracket.

Slide the light onto bracket.

Turn on the switch.

on off

Sensor detection range & detection angle when installed.

Recharging chart: Take down the light