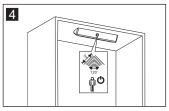

## Installation

2 Side view side view

Install the bracket.

Slide the light onto bracket.

Turn on the switch.

on off

Sensor detection range & detection angle when installed.

Recharging chart: Take down the light

Turn off the switch.

Connect the USB cable to the charger and light. When charging,the indicator light, Will be red; when finished charging,it will be green. Charging time:6hours, continuous working time:9.5hours.