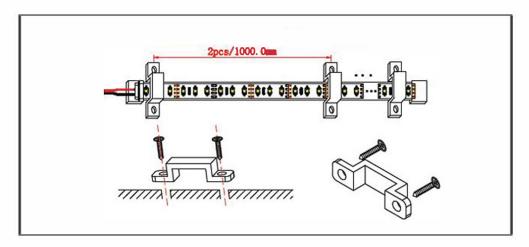

Sensio House, Unit 7, Speedwell Road, Whitwood, Castleford, West Yorkshire, WF10 5PY

Using the rubber clips and screws that are supplied with this flexible strip, fix the strip to the desired location, as shown in the diagram above. Then connect the strip to the 15W IP44 rated driver (SE40560). Further instructions for the 15W IP44 rated driver are included in the driver pack.