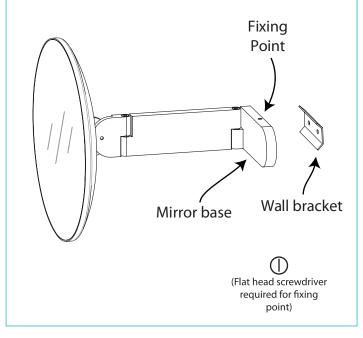

#### Installation

1. Position the magnifying mirror in a suitable location. Do not position in direct sunlight as the magnifying effect of the mirror may pose a fire hazard.

2. Remove the wall bracket from the mirror via the fixing(s) on the base of the unit (see mounting diagrams - figures 1&2).

3. Using the wall bracket as a guide, ensure it is level and carefully mark the required drilling locations using a soft pencil, then remove the wall bracket. Please ensure all marked drill positions accurately match up with the fixing points of the wall bracket before drilling.

6. Fix wall bracket into wall plugs.

7. Place the mirror onto the wall bracket and secure into place using the fixing(s) on the mirror base.