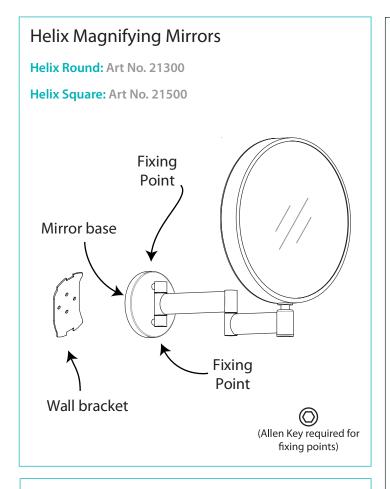

#### Installation

1. Position the magnifying mirror in a suitable location. Do not position in direct sunlight as the magnifying effect of the mirror may pose a fire hazard.

2. Remove the wall bracket from the mirror via the fixing(s) on the base of the unit (see mounting diagrams - figures 1&2).

3. Using the wall bracket as a guide, ensure it is level and carefully mark the required drilling locations using a soft pencil, then remove the wall bracket. Please ensure all marked drill positions accurately match up with the fixing points of the wall bracket before drilling.

6. Fix wall bracket into wall plugs.

7. Place the mirror onto the wall bracket and secure into place using the fixing(s) on the mirror base.