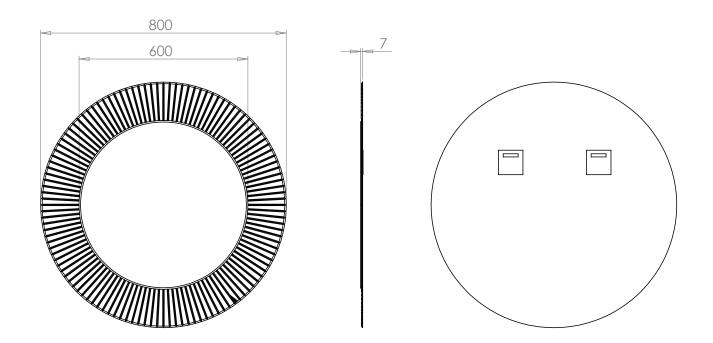

HiB recommend you receive the product before commencing with installation as all sizes and measurements are approximate. HiB try and ensure all measurements are as accurate as possible.

In the interest of continuous product development, HiB reserves the right to alter specification as necessary. E & OE.

## Arte 60 Art no. 79480000



## Arte 80 Art no. 79490000



## **Arte** 60, & 80

|  |                        | Version No. 01.03.18                                                                                        |
|--|------------------------|-------------------------------------------------------------------------------------------------------------|
|  | Product                | Arte 50 & Arte 80                                                                                           |
|  | Art. No.               | Arte 60: 79480000 & Arte 80: 79490000                                                                       |
|  | Product<br>Description | Inspired by modernist French designs, Arte mirrors add a certain "je ne sais quoi" to your bathroom design. |

| Question                                              | Answer