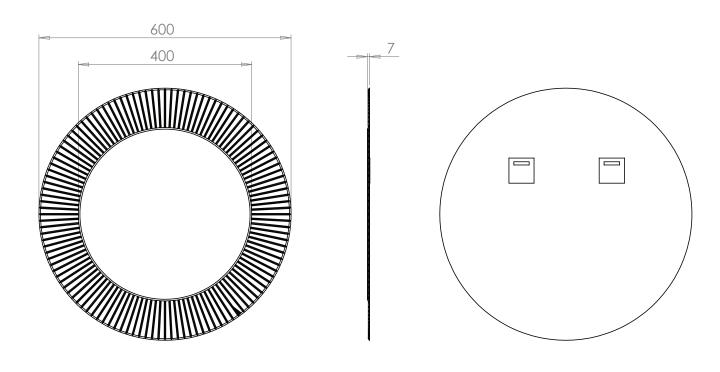

HiB recommend you receive the product before commencing with installation as all sizes and measurements are approximate. HiB try and ensure all measurements are as accurate as possible.

In the interest of continuous product development, HiB reserves the right to alter specification as necessary. E & OE.

## Arte 60 Art no. 79480000



## Arte 80 Art no. 79490000



## **Arte** 60, & 80

|  |                        | Version No. 01.03.18                                                                                        |
|--|------------------------|-------------------------------------------------------------------------------------------------------------|
|  | Product                | Arte 50 & Arte 80                                                                                           |
|  | Art. No.               | Arte 60: 79480000 & Arte 80: 79490000                                                                       |
|  | Product<br>Description | Inspired by modernist French designs, Arte mirrors add a certain "je ne sais quoi" to your bathroom design. |

| Question