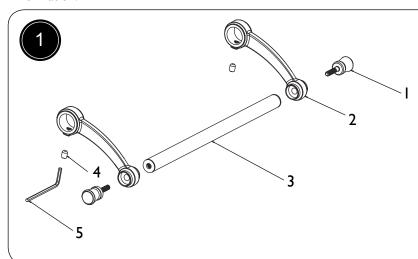

Check Contents

| I | Towel Rail Nut           | *2 |
|---|--------------------------|----|
| 2 | Towel Rail Bracket       | *2 |
| 3 | Towel Rail Pole Assembly | *  |
| 4 | M8x8mm Grub Screw        | *2 |
| 5 | 3mm Hexagonal Key        | *  |

3

Assemble the Towel Rail, as shown in the illustration. The grub screws (a) should only be slightly screwed in as this section clamps to the pole return assembly on the washstand.

Slide the Towel Rail on the the Pole Return Assembly in the same way as the image and tighten the grub screws using the supplied Hexagonal Key. You can now continue with the washstand installation from section 2.