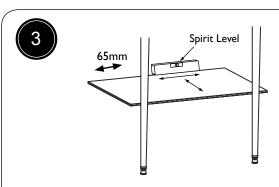

Insert the shelf rests into the holes at the back of the two legs.

Carefully rest the glass shelf on the shelf rests and using a spirit level to level the glass shelf up horizontally at the back, and also from back to front, mark the wall from the top and bottom of the shelf around 65mm inwards from the sides of the glass shelf.