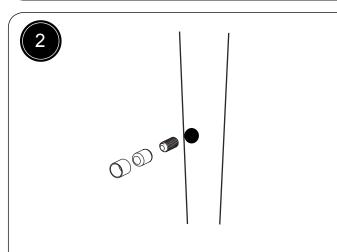

Insert the shelf rests into the holes at the back of the two legs.

Carefully rest the glass shelf on the shelf rests and using a spirit level to level the glass shelf up horizontally at the back, and also from back to front, mark the wall from the top and bottom of the shelf around 65mm inwards from the sides of the glass shelf.