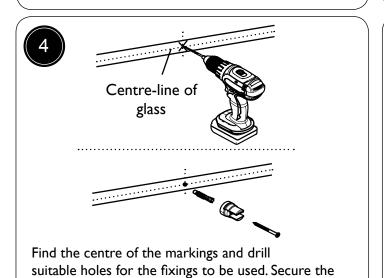

brackets in the wall.

Fit the Glass Shelf in the rear brackets and resting on the front dowels and tighten up the brackets at the rear using the supplied Hexagonal Key. DO NOT OVERTIGHTEN.

**Guarantee/Aftercare** - This product is covered under the aftercare/guarantee sections shown in the Washstand Installation Guide.