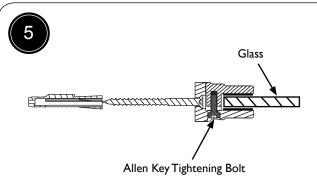

brackets in the wall.

Fit the Glass Shelf in the rear brackets and resting on the front dowels and tighten up the brackets at the rear using the supplied Hexagonal Key. DO NOT OVERTIGHTEN.

**Guarantee/Aftercare** - This product is covered under the aftercare/guarantee sections shown in the Washstand Installation Guide.