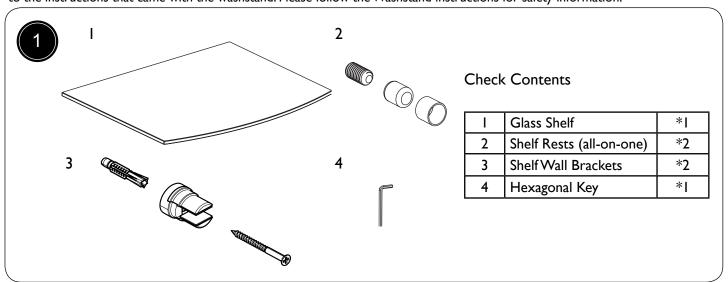

## Glass Shelf Installation Instructions

This installation guide continued from the installation of the basic washstand. If you need to install the washstand then please refer to the instructions that came with the washstand. Please follow the Washstand instructions for safety information.