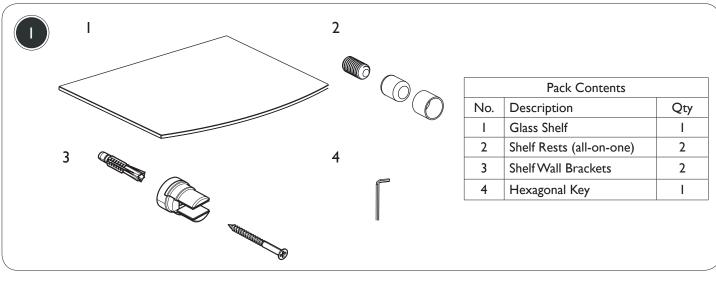

## **Glass Shelf Installation Instructions**

Use with product codes:

WGABBLE;WGABDOR;WGABVIC;WGABWYN;WGABWYN8;WGABCLA

This installation guide is additional to the Washstand Installation Guide. Please refer to parent part installation guide.