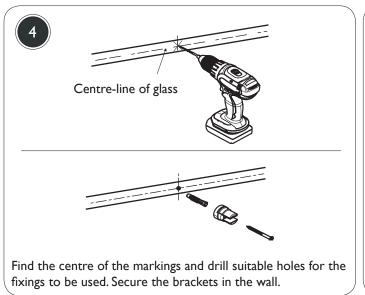

3

65mm Spirit Level

Insert the shelf rests into the holes at the back of the two legs. **Note:** On Claverton Washstand, the shelf rest inserts on the inner sides of the legs, not back.

Carefully rest the glass shelf on the shelf rests and using a spirit level to level the glass shelf up horizontally at the back, and also from back to front, mark the wall from the top and bottom of the shelf around 65mm inwards from the sides of the glass shelf.