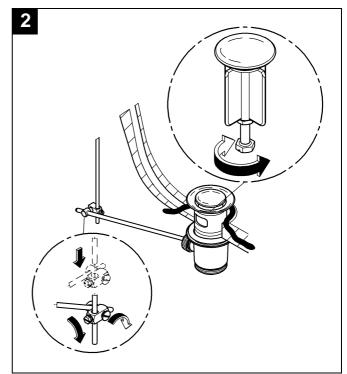

#### Installation

Flush piping system prior and after installation of fitting thoroughly (Consider EN 806)!

Installation and connection, see fold-out page III, Fig. [1] and [3].

Refer to the dimensional drawing on fold-out page I.