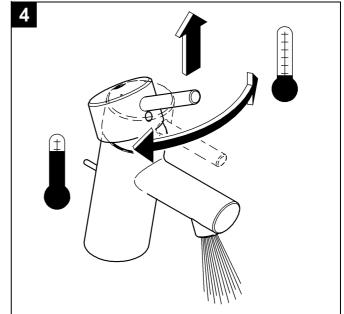

Open cold- and hot water supply and check connections for watertightness!

Check fitting for correct function, see Fig. [4].