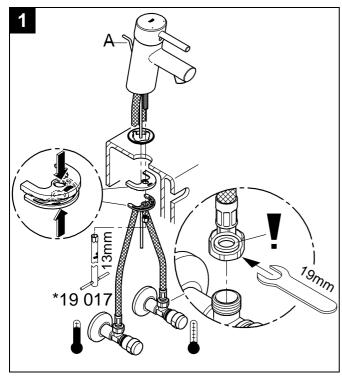

II. Flow straightener, see fold-out page II. Unscrew and clean flow straightener (46 724).

Assemble in reverse order.

When assembling, the waste rod (A) has to be placed into the **Dear Customer**, body.

Fit pop-up waste set, see fold-out page III, Fig. [2]. Seal plug-hole rim.

The cold water supply must be connected on the right and the hot water supply on the left.