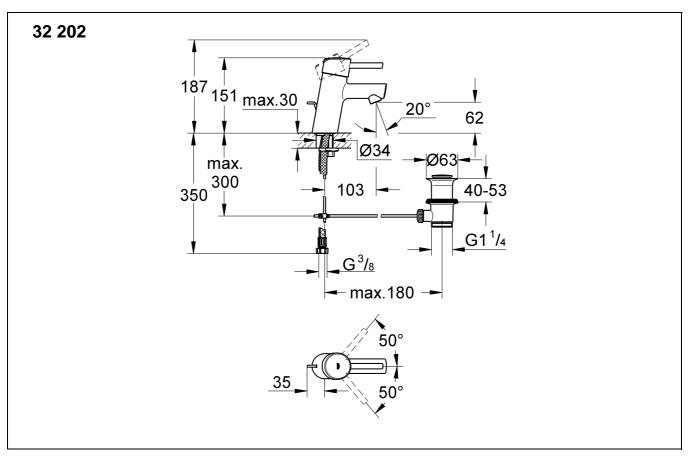

#### Installation

Flush piping system prior and after installation of fitting thoroughly (Consider EN 806)!

Installation and connection, see fold-out page III, Fig. [1] and [3].

Refer to the dimensional drawing on fold-out page I.

When assembling, the waste rod (A) has to be placed into the **Dear Customer**, body.

Fit pop-up waste set, see fold-out page III, Fig. [2]. Seal plug-hole rim.

The cold water supply must be connected on the right and the hot water supply on the left.

Open cold- and hot water supply and check connections for watertightness!

Check fitting for correct function, see Fig. [4].