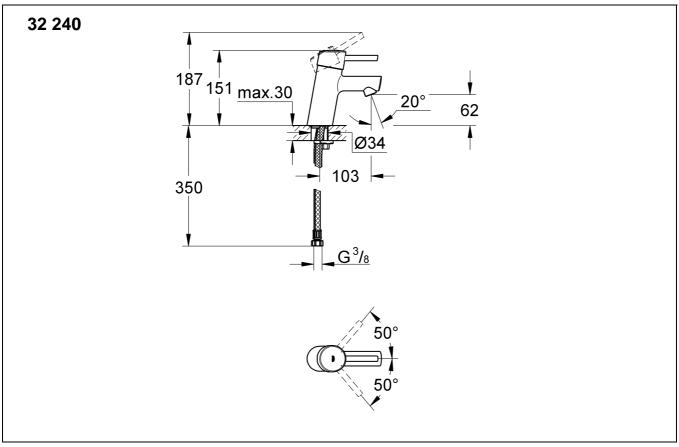

32 240

#### Installation

Flush piping system prior and after installation of fitting thoroughly (Consider EN 806)!

Installation and connection, see fold-out page III, Fig. [1] and [3].

Refer to the dimensional drawing on fold-out page I.