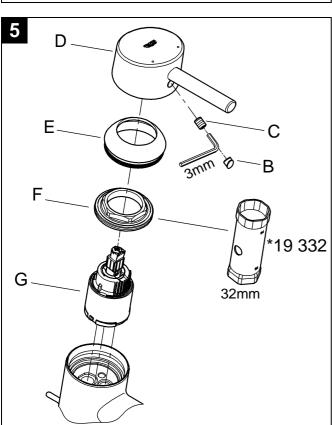

#### Shut off cold and hot water supply!

I.Replacing the cartridge, see Fig. [5].

- 1. Lever out plug (B).
- 2. Remove set screw (C) using a 3mm allen key and pull off lever (D).
- 3. Pull off cap (E).
- 4. Turn out screwing (F) using a socket spanner 32mm.
- 0.1 bar 5. Change complete cartridge (G).

Assemble in reverse order.

# Observe the correct installation position!

Make sure that the cartridge seals engage in the grooves and the locating pins at the base of the cartridge slot into the apertures on the housing.

Screw in and tighten screwing (F).

The use of flow rate limiters in combination with hydraulic instantaneous water heaters is not recommended.

For commissioning see "replacing the cartridge" point 1 to 4. Fig. [5] and [6].

Replacement parts, see fold-out page II (\* = special accessories).