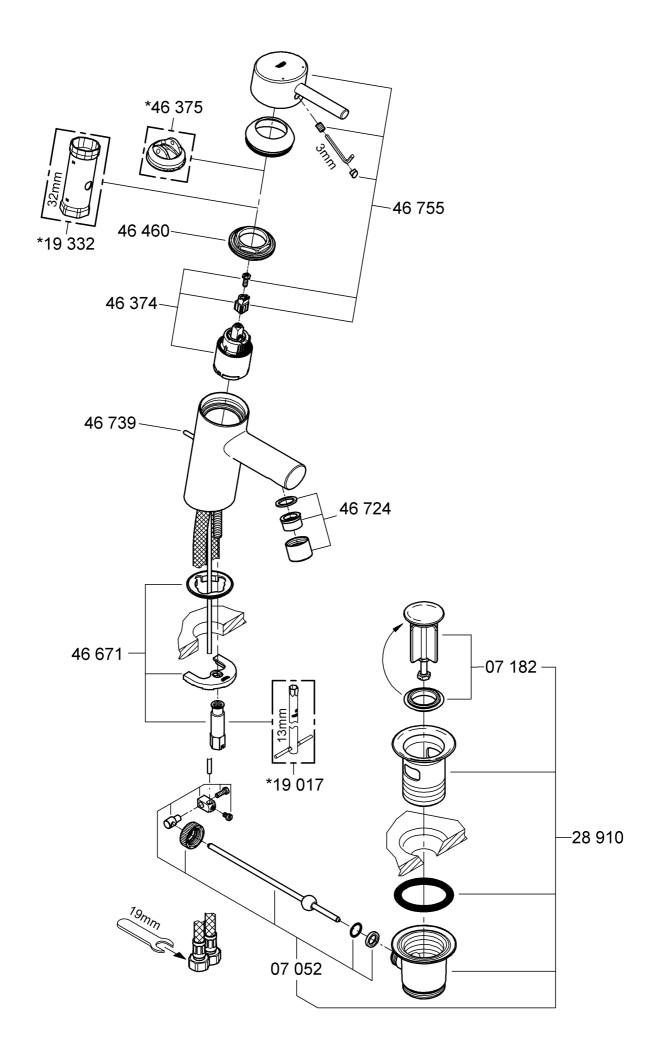

#### Installation

Flush piping system prior and after installation of fitting thoroughly (Consider EN 806)!

Installation and connection, see fold-out page III, Fig. [1] and [3].

Refer to the dimensional drawing on fold-out page I.

When assembling, the waste rod (A) has to be placed into the **Dear Customer**, body.

Fit pop-up waste set, see fold-out page III, Fig. [2]. Seal plug-hole rim.

The cold water supply must be connected on the right and the hot water supply on the left.

Open cold- and hot water supply and check connections for watertightness!

Check fitting for correct function, see Fig. [4].