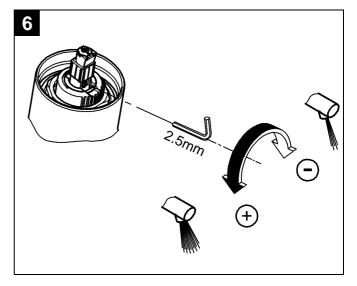

# Flow rate limiter

This mixer is fitted with a flow rate limiter, permitting an infinitely individual variable reduction in the flow rate.

The highest possible flow rate is set by the factory before dispatch.

The use of flow rate limiters in combination with hydraulic instantaneous water heaters is not recommended.

For commissioning see "replacing the cartridge" point 1 to 4. Fig. [5] and [6].

Replacement parts, see fold-out page II (\* = special accessories).