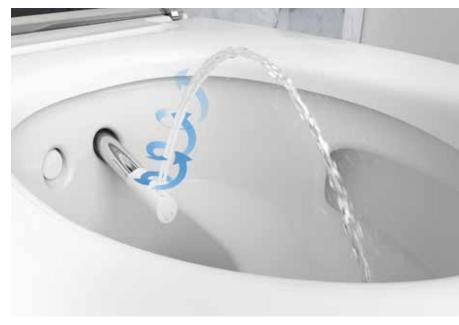

## The patented WhirlSpray shower technology,

used here for the first time, features two nozzles and ensures an extremely targeted and thorough clean. This is made possible by a pulsating shower spray that is enhanced by dynamic aeration. The benefits are impressive: a more efficient clean and a pleasant shower experience with reduced water consumption.