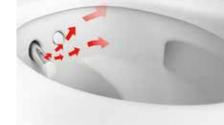

Another highlight is the rimless ceramic pan with its distinctive asymmetrical inner geometry. This provides the basis for the innovative TurboFlush technology, which enables the toilet to be flushed out extremely thoroughly yet quietly.

The innovative TurboFlush technology, combined

with the asymmetrical inner geometry of

the rimless ceramic pan developed by Geberit,

enables the toilet to be flushed out extremely

thoroughly and quietly. A single water release

point with optimal flush water flow guidance. The high-quality ceramic pan is finished with a

special surface coating to prevent any build-up of dirt. Inaccessible areas are kept to a minimum,

while edges and corners have been dispensed