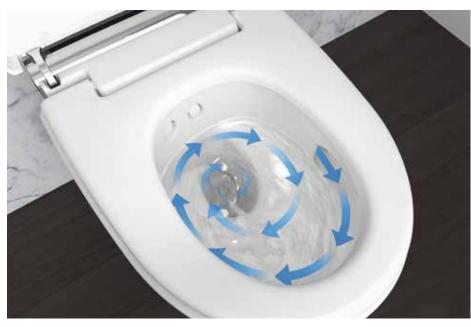

The innovative TurboFlush technology, combined

with the asymmetrical inner geometry of

the rimless ceramic pan developed by Geberit,

enables the toilet to be flushed out extremely

thoroughly and quietly. A single water release

point with optimal flush water flow guidance. The high-quality ceramic pan is finished with a

special surface coating to prevent any build-up of dirt. Inaccessible areas are kept to a minimum,

while edges and corners have been dispensed