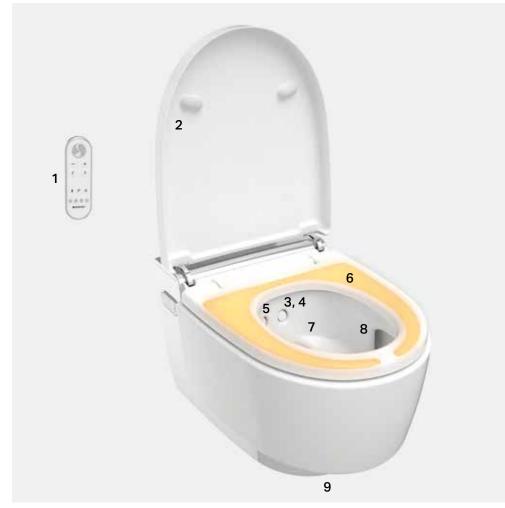

- → WhirlSpray shower technology for a soft, vitalising shower spray
- → Rimless ceramic pan with TurboFlush technology for thorough flushing out without splashing
- → Hybrid warm water system for an immediate and continuous supply of warm water
- → Discreet orientation light in colours that can be programmed individually
- → WC lid opens and closes automatically
- → High quality ergonomic heated WC seat
- → Separate lady wash, in a protected position when not in use
- → Effective odour extraction
- → Intelligent dryer function
- → Remote control
- → Integrated descaling function for the spray arm and warm water system
- → Hidden power and water supply connections
- → Geberit AquaClean Mera Comfort, bright chrome-plated: 146.210.21.1
- → Geberit AquaClean Mera Comfort, white alpine: 146.210.11.1
- → Available from September 2015

with completely.

The remote control has a clear display and sits comfortably in your hand. All the input can be entered with just one hand, and all it takes is a click of a button to call up your personal water temperature, spray intensity and spray arm position settings. You can check other profile settings using the display on the back of the remote control and change them via

The separate lady wash offers a particularly gentle shower spray. Its nozzle is integrated into the spray arm, keeping it hygienically clean even when not in use.

The dryer arm extends independently from the spray arm and automatically aligns itself with the position of the spray to ensure an optimal drying performance. The intelligent dryer functionality takes into account the change in the skin's sensitivity to heat as it dries.

Automatically activated, low-noise odour extraction eliminates unpleasant odours right where they come from: in the ceramic pan. The air in the ceramic pan is purified by a longlasting ceramic honeycomb filter.