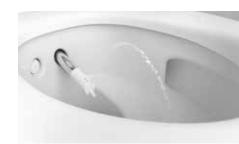

Another highlight is the rimless ceramic pan with its distinctive asymmetrical inner geometry. This provides the basis for the innovative TurboFlush technology, which enables the toilet to be flushed out extremely thoroughly yet quietly.

The innovative TurboFlush technology, combined

with the asymmetrical inner geometry of

the rimless ceramic pan developed by Geberit,

enables the toilet to be flushed out extremely

thoroughly and quietly. A single water release

point with optimal flush water flow guidance. The high-quality ceramic pan is finished with a

special surface coating to prevent any build-up of dirt. Inaccessible areas are kept to a minimum,

while edges and corners have been dispensed