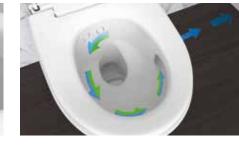

Another highlight is the rimless ceramic pan with its distinctive asymmetrical inner geometry. This provides the basis for the innovative TurboFlush technology, which enables the toilet to be flushed out extremely thoroughly yet quietly.

The innovative TurboFlush technology, combined

with the asymmetrical inner geometry of

the rimless ceramic pan developed by Geberit,

enables the toilet to be flushed out extremely

thoroughly and quietly. A single water release

point with optimal flush water flow guidance. The high-quality ceramic pan is finished with a

special surface coating to prevent any build-up of dirt. Inaccessible areas are kept to a minimum,

while edges and corners have been dispensed