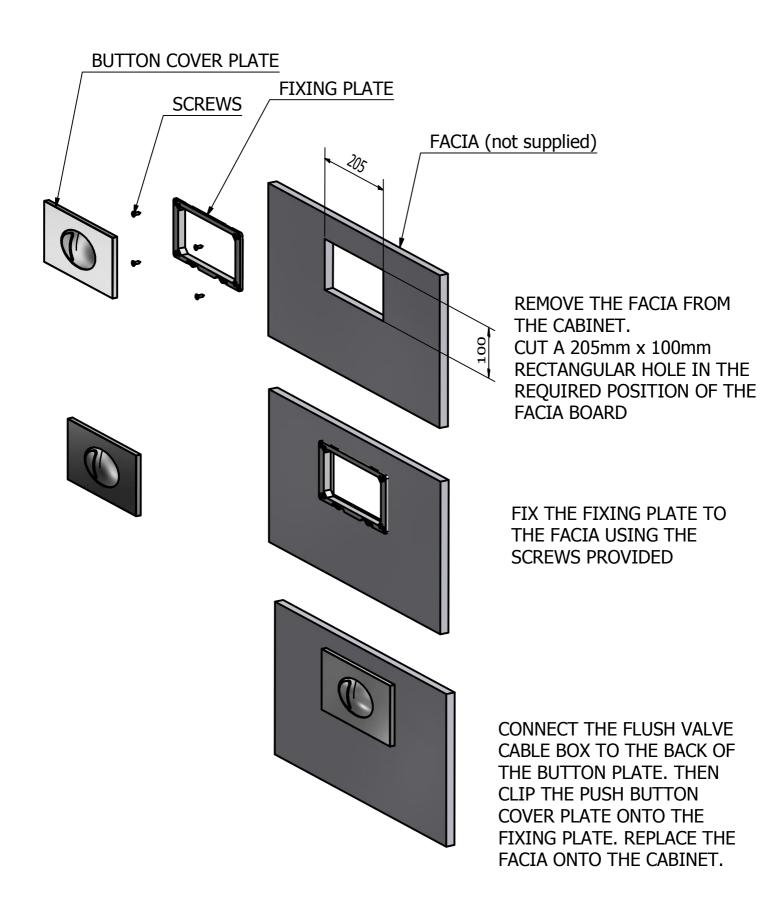

#### ASSEMBLE THE PUSH BUTTON PLATE AND CONNECT TO THE FLUSH VALVE CABLE BOX.

#### **PUSH BUTTON PLATE FIXING INSTRUCTION**