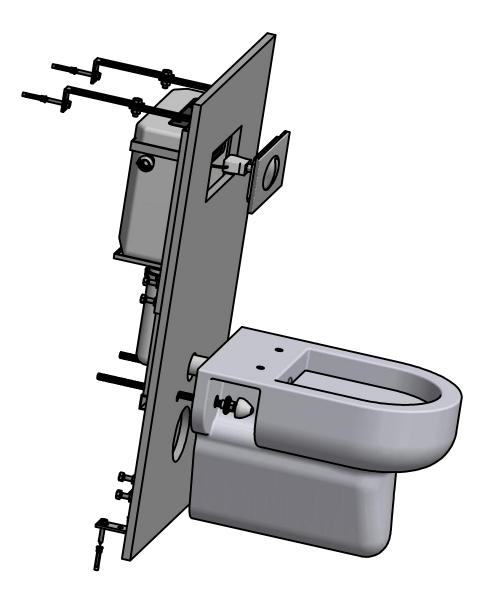

|
| 30   | 1   | Cable flush valve                          |                                |
| 31   | 1   | Push button plate                          |                                |
| 32   | 1   | Outer oval button                          |                                |
| 33   | 1   | inner oval button                          |                                |
| 34   | 1   | Fixing plate                               |                                |
| 35   | 1   | flush valve back nut                       |                                |
| 36   | 1   | WC inlet cone                              |                                |
| 37   | 1   | Flush pipe connecting nut                  |                                |

6 5 29 \_\_\_\_\_17



## **WC FRAME INSTRUCTION**



INWALL INSTALLATION



#### IN-FURNITURE INSTALLATION

#### **PUSH BUTTON PLATE FIXING INSTRUCTION**