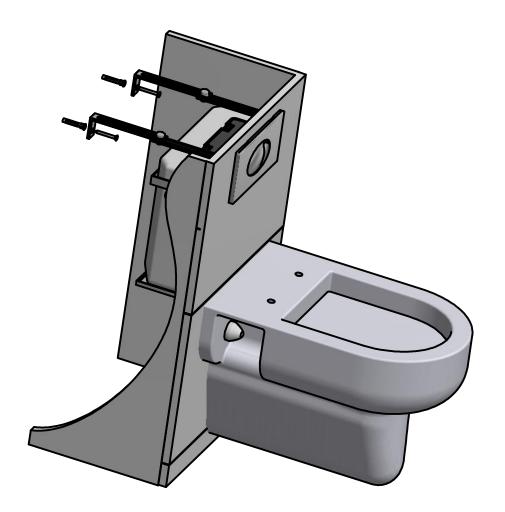

flush valve                          |                                |
| 31   | 1   | Push button plate                          |                                |
| 32   | 1   | Outer oval button                          |                                |
| 33   | 1   | inner oval button                          |                                |
| 34   | 1   | Fixing plate                               |                                |
| 35   | 1   | flush valve back nut                       |                                |
| 36   | 1   | WC inlet cone                              |                                |
| 37   | 1   | Flush pipe connecting nut                  |                                |

6 5 29 \_\_\_\_\_17



## **WC FRAME INSTRUCTION**



INWALL INSTALLATION



#### IN-FURNITURE INSTALLATION

#### **PUSH BUTTON PLATE FIXING INSTRUCTION**