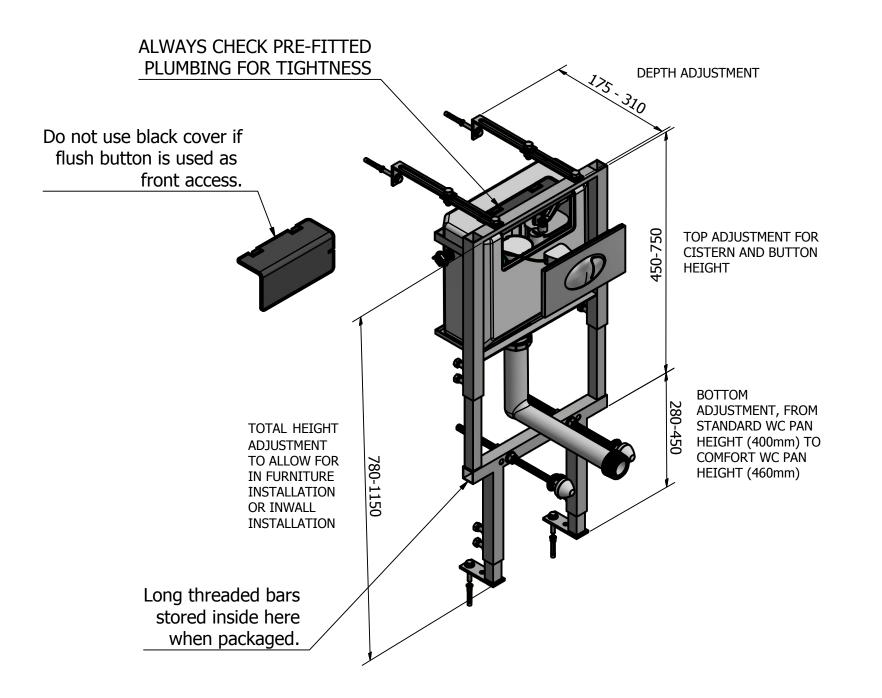

### WC FRAME INSTRUCTIONS

INSTALLATION MUST BE CARRIED OUT BY A QUALIFIED TRADESMAN

ADJUST THE FRAME TO THE CORRECT HEIGHT FOR YOUR INSTALLATION USING THE TELESCOPIC LEGS AND FRAME, THEN TIGHTEN THE 8 (12) RETAINING BOLTS WITH A WRENCH.

FIX THE FRAME TO THE WALL AND FLOOR USING THE RAWL BOLTS AND PLUGS SUPPLIED, WHEN FIXING TO A STUD WALL ENSURE THAT THE WALL IS FULLY BATTENED. THIS UNIT MUST BE FULLY SECURED TO THE WALL AND FLOOR, IF THE FIXINGS SUPPLIED ARE NOT SUITABLE FOR YOUR TYPE OF WALL SUITABLE FIXINGS MUST BE USED.

WHEN THE UNIT IS IN THE REQUIRED POSITION, MARK OUT THE FACIA FOR ALL CONNECTIONS AND FIXINGS AS SHOWN AND CUT OUT ACCORDINGLY.

MEASURE THE POSITION OF THE WC AND TRIM THE FLUSH AND SOIL PIPES TO SUITE. RIGID FLUSH PIPE CAN BE USED FROM 780-900mm FLEXIBLE FLUSH PIPE MUST BE USED WHEN FRAME IS SET HIGHER THAN 900mm ALSO MEASURE FOR THE LENGTH OF 12 X 310mm SS RODS (4) TO FIX THE PAN AND TRIM IF NECESSARY.