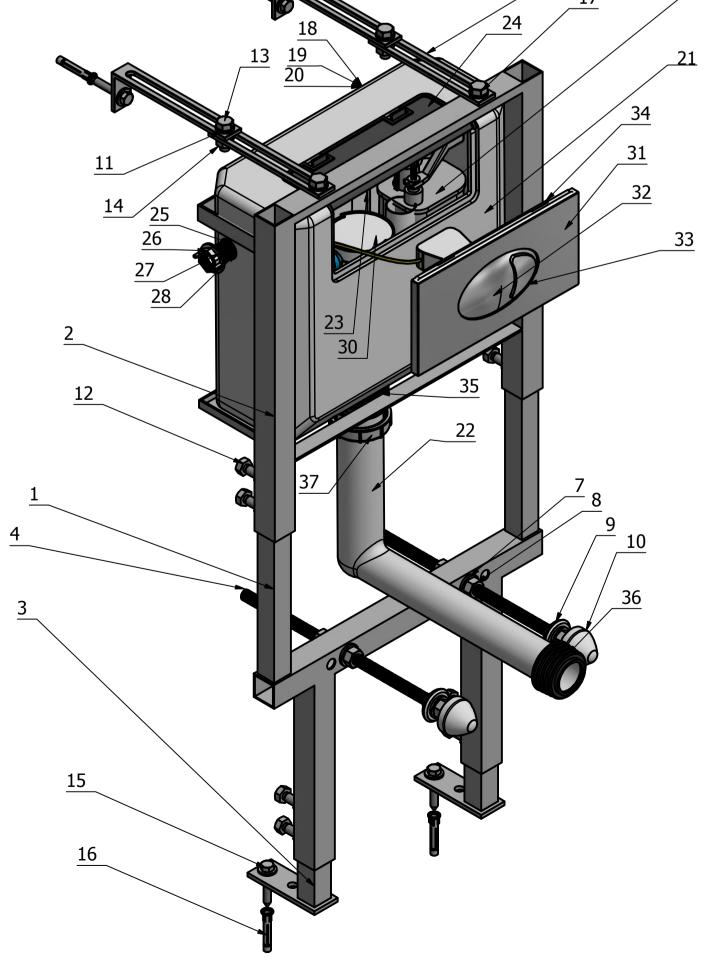

# WC FRAME INSTRUCTIONS

|      |     | PARTS LIST                                 |                                |
|------|-----|--------------------------------------------|--------------------------------|
| ITEM | QTY | PART NUMBER                                | DESCRIPTION                    |
| 1    | 1   | Inwall WC telescopic bottom frame          |                                |
| 2    | 1   | Inwall WC telescopic top frame             |                                |
| 3    | 2   | Inwall WC leg                              |                                |
| 4    | 2   | 12 mm x 310 mm rod                         |                                |
| 5    | 2   | Wall bracket plate                         |                                |
| 6    | 2   | Wall bracket L plate                       |                                |
| 7    | 6   | 12 N                                       | Metric Plain Washers           |
| 8    | 6   | BS 3692 - M12                              | Precision hexagon nuts         |
| 9    | 2   | WC nut cover cap bush                      |                                |
| 10   | 2   | WC nut cover cap                           |                                |
| 11   | 10  | ANSI B18.22M - 10 N                        | Metric Plain Washers           |
| 12   | 8   | M10 x 1.5 x 40                             | Hex Machine Screw              |
| 13   | 2   | M10 x 1.5 x 30                             | Hex Machine Screw              |
| 14   | 2   | M10 Type 8                                 | metric hexagon nuts            |
| 15   | 4   | 8 x 50                                     | Hexagon head screws            |
| 16   | 4   | 8 mm rawl plug                             |                                |
| 17   | 2   | 10 x 25 mm bolt                            |                                |
| 18   | 2   | M5 x 25                                    | Phillips metric machine screws |
| 19   | 2   | M5                                         | Hex Nut                        |
| 20   | 2   | M5                                         | Flat metal washers             |
| 21   | 1   | Inwall front access concealed cistern      |                                |
| 22   | 1   | Flush pipe                                 |                                |
| 23   | 1   | Concealed cistern valve bracket            |                                |
| 24   | 1   | Inwall frame concealed cistern cover plate |                                |
| 25   | 1   | cc flexi hose                              |                                |
| 26   | 3   | cc flexi hose plastic connecting nut       |                                |
| 27   | 1   | cc flexi hose plastic washer               |                                |
| 28   | 1   | cc flexi hose rubber washer                |                                |
| 29   | 1   | Inlet valve                                |                                |
| 30   | 1   | Cable flush valve                          |                                |
| 31   | 1   | Push button plate                          |                                |
| 32   | 1   | Outer oval button                          |                                |
| 33   | 1   | inner oval button                          |                                |
| 34   | 1   | Fixing plate                               |                                |
| 35   | 1   | flush valve back nut                       |                                |
| 36   | 1   | WC inlet cone                              |                                |
| 37   | 1   | Flush pipe connecting nut                  |                                |

6 5 29 \_\_\_\_\_17