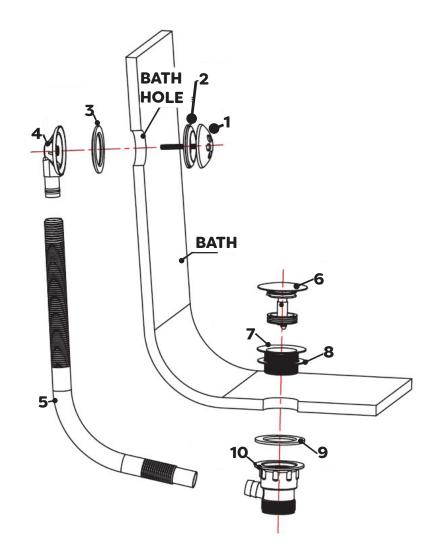

### **Installation**

- 1. Remove the overflow cover(1)
- 2. Place washer(3) into overflow elbow(4) and then connect overflow cover(1) to overflow elbow(4) screw in. PLEASE ENSURE THAT WASHERS (2 & 3) ARE EITHER SIDE OF THE BATH HOLE WHEN INSTALLING.
- 3. Remove waste body(10) from waste flange(7)
- Waste flange(7) put on rubber washer (8) lock tight into waste body(12). PLEASE ENSURE THAT WASHERS (8 &9) ARE EITHER SIDE OF THE WASTE HOLE WHEN INSTALLING.
- 5. Put the waste cover(6) in the waste flange (7)
- 6. Align overflow elbow(4) with waste body(12) water inlet direction and attach plastic pipe(5) (as per image)
- 7. After installation test if there is leakage, make sure all of parts are installed at right position and can be used normally

- 1. Overflow Cover
- 2. Overflow Washer
- 3. Overflow Washer
- 4. Overflow Elbow
- 5. Plastic Pipe

- 6. Waste Cover
- 7. Flange
- 8. Waste Washer
- 9. Waste Washer
- 10. Waste Body