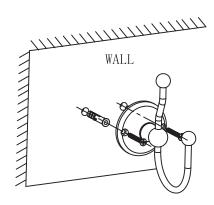

## Installation instructions

Thank you for purchasing this Victorian Plumbing product. Please follow these care instructions to ensure your product retains its high quality finish

- and retain this leaflet for future reference.
- 1. Identify all components are present prior to installation
- 2. Make the hook in a predetermined hanging position and do a mark at the position of the screw hole
- 3. Please drill a hole by electric drilling machine and put the plastic pipe into hole
- 4. Install the product and screwed tightly