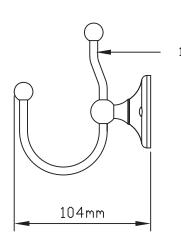

- 1. Hook
- 2. Screw
- 3. Plastic screw tubes

Victorian Plumbing

Diamond House. 41, Stephenson Way. Formby Business Park Formby. England. L37 8EG

Tel: 0044 800 862 0878

Website:www.victorianplumbing.co.uk