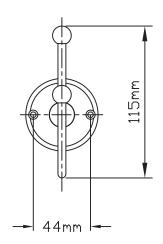

- 1. Hook
- 2. Screw
- 3. Plastic screw tubes

Victorian Plumbing

Diamond House. 41, Stephenson Way. Formby Business Park Formby. England. L37 8EG

Tel: 0044 800 862 0878

Website:www.victorianplumbing.co.uk