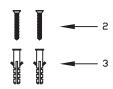

- 1. Hook
- 2. Screw
- 3. Plastic screw tubes

Victorian Plumbing

Diamond House. 41, Stephenson Way. Formby Business Park Formby. England. L37 8EG

Tel: 0044 800 862 0878

Website:www.victorianplumbing.co.uk