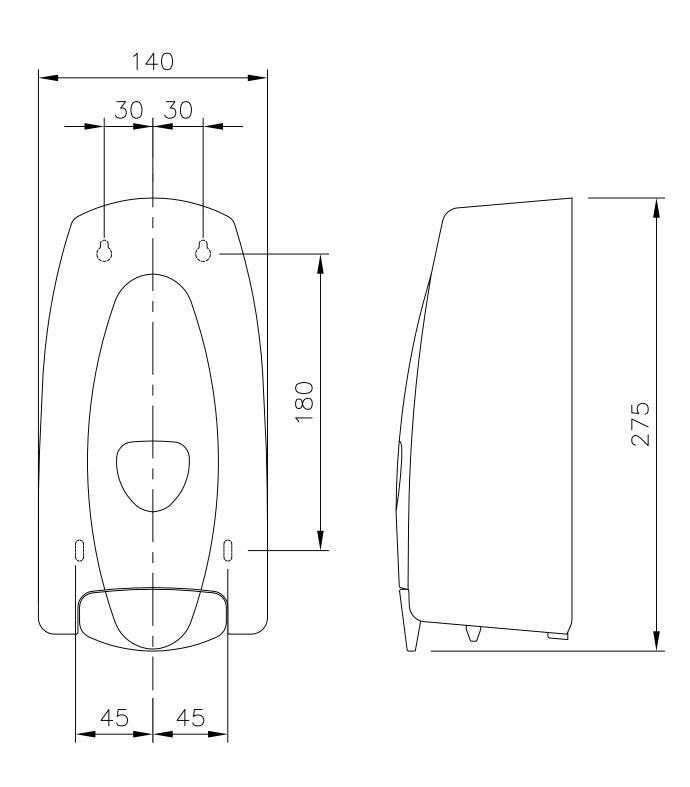

## **Fixing**

- This product is a soap dispenser.
- To fix this product to a wall you will firstly need to ascertain what type of wall it is.
- For brick walls please drill and fix the dispenser using wall plugs and screws.
- For dry walls please ensure that the product is fixed securely using screws and try and fix the product into a least one batten.
- For partitions, screw directly into the partition.