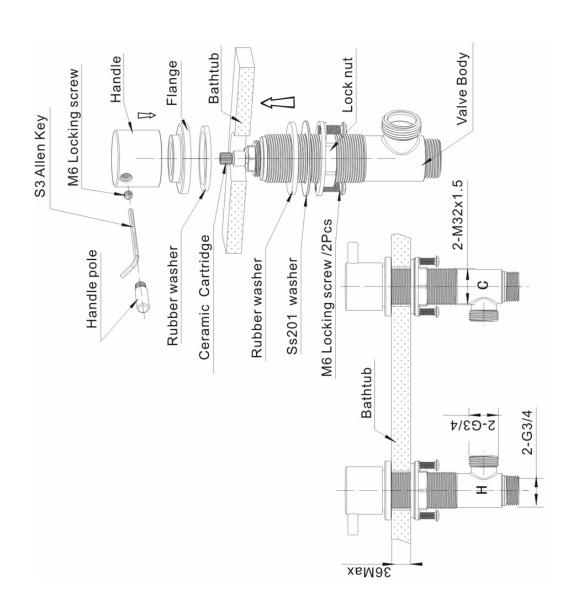

## Installation

- 1. Unscrew then handle pole and use the S3 Allen Key to loosen the M6 locking screw.
- 2. Remove the handle, flange and rubber washer from the valve body
- 3. Insert the valve body through the underside of the bathtub hole and then reconnect the flange to the valve body.
- 4. Place the handle on the valve stem (please pay attention to the direction and position), then use the lock nut to tighten the flange to the valve body
- 5. Screw the M6 locking nut back into the handle using the Allen Key and insert handle pole
- 6. Connect inlet and outlet pipe
- 7. Check all the joints to make sure there are no leaks.