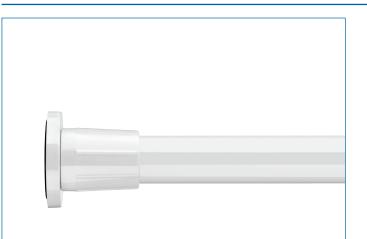

#### ILLUSTRATED

AD100022 Self Supporting Shower Cubicle Telescopic Rod (White)

### **FEATURES**

Powder coated aluminium rod with chrome plated plastic wall brackets.

Telescopic rod extends from 1100mm to 2600mm using a simple slide and twist action.

The unique screw action of the end buffer ensures an easy and secure installation.