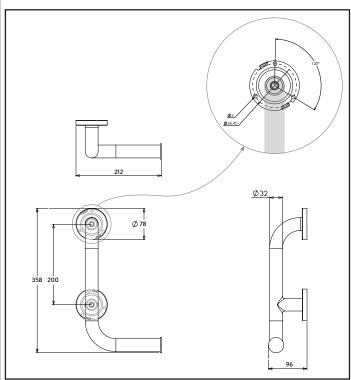

# AP800343MTL RIGHT HAND GRAB RAIL

#### **FEATURES**

Steel Construction For Added Strength.
Provides Confidence and Stability.
32mm Diameter For Secure Grip.
Left hand mounting.
Can store one toilet roll.
Concealed Fixings.
Fixings Not Included.