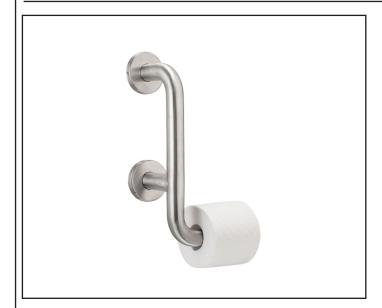

# AP800343MTL RIGHT HAND GRAB RAIL

#### **FEATURES**

Steel Construction For Added Strength.
Provides Confidence and Stability.
32mm Diameter For Secure Grip.
Left hand mounting.
Can store one toilet roll.
Concealed Fixings.
Fixings Not Included.