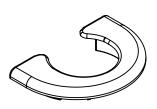

**2.** Attach the Securing Clip to the riser rail and slide it over the Collet until it is tightly fixed in the desired position on the rail.

**3.** Place the basket over the Securing Clip. It may be necessary to rotate the Securing Clip through 90 degrees to allow the clip to pass through the back of the wire basket.

**4.** Align the 'D' shape wire profile of the basket with the 'D' shape recess in the Securing Clip and press the two components together until they click into place.

**5.** Finally, align the Cover Plate with the Securing Clip and press together to finish the assembly.