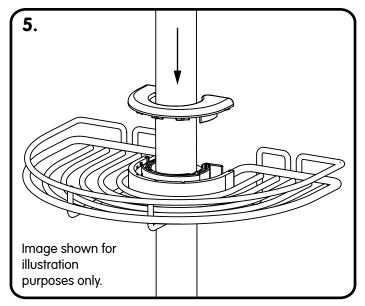

**4.** Align the 'D' shape wire profile of the basket with the 'D' shape recess in the Securing Clip and press the two components together until they click into place.

**5.** Finally, align the Cover Plate with the Securing Clip and press together to finish the assembly.