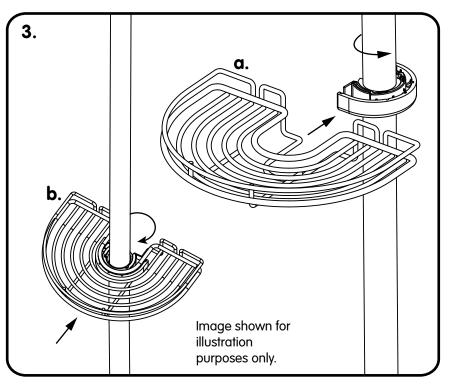

**2.** Attach the Securing Clip to the riser rail and slide it over the Collet until it is tightly fixed in the desired position on the rail.

**3.** Place the basket over the Securing Clip. It may be necessary to rotate the Securing Clip through 90 degrees to allow the clip to pass through the back of the wire basket.

**4.** Align the 'D' shape wire profile of the basket with the 'D' shape recess in the Securing Clip and press the two components together until they click into place.

**5.** Finally, align the Cover Plate with the Securing Clip and press together to finish the assembly.