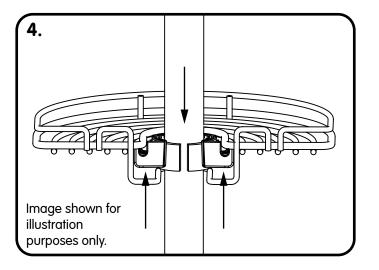

**4.** Align the 'D' shape wire profile of the basket with the 'D' shape recess in the Securing Clip and press the two components together until they click into place.

**5.** Finally, align the Cover Plate with the Securing Clip and press together to finish the assembly.