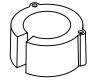

## **Fixing Pack Contents**

A. Securing Clip

B. Cover Plate

C. 19mm - 21mm Collet

D. 22mm - 24mm Collet

E. 25mm - 26mm Collet

 1. Measure the diameter of the riser rail and choose the most appropriate Collet to fit your rail. Make sure the Collet is in the correct orientation by ensuring that the two notches are facing upwards and the slot is positioned at the back of the riser rail.
NOTE: If you are having trouble sliding the securing clip onto the Rubber Collet, place the Collet in hot water to increase its flexibility. This will make the installation easier.