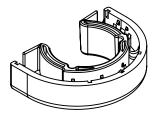

**2.** Attach the Securing Clip to the riser rail and slide it over the Collet until it is tightly fixed in the desired position on the rail.

**3.** Place the basket over the Securing Clip. It may be necessary to rotate the Securing Clip through 90 degrees to allow the clip to pass through the back of the wire basket.

**4.** Align the 'D' shape wire profile of the basket with the 'D' shape recess in the Securing Clip and press the two components together until they click into place.

**5.** Finally, align the Cover Plate with the Securing Clip and press together to finish the assembly.