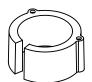

## **Fixing Pack Contents**

A. Securing Clip

B. Cover Plate

C. 19mm - 21mm Collet

D. 22mm - 24mm Collet

E. 25mm - 26mm Collet

 1. Measure the diameter of the riser rail and choose the most appropriate Collet to fit your rail. Make sure the Collet is in the correct orientation by ensuring that the two notches are facing upwards and the slot is positioned at the back of the riser rail.
NOTE: If you are having trouble sliding the securing clip onto the Rubber Collet, place the Collet in hot water to increase its flexibility. This will make the installation easier.