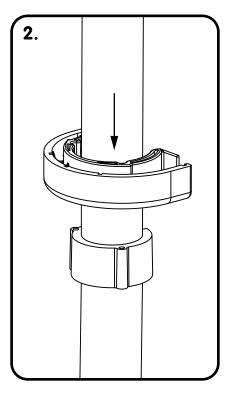

 1. Measure the diameter of the riser rail and choose the most appropriate Collet to fit your rail. Make sure the Collet is in the correct orientation by ensuring that the two notches are facing upwards and the slot is positioned at the back of the riser rail.
NOTE: If you are having trouble sliding the securing clip onto the Rubber Collet, place the Collet in hot water to increase its flexibility. This will make the installation easier.

**2.** Attach the Securing Clip to the riser rail and slide it over the Collet until it is tightly fixed in the desired position on the rail.

**3.** Place the basket over the Securing Clip. It may be necessary to rotate the Securing Clip through 90 degrees to allow the clip to pass through the back of the wire basket.