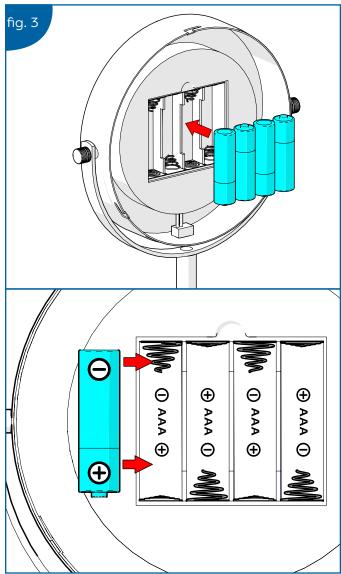

### **INSTALLING BATTERIES**

1. Rotate the front cover in the open direction according to the sticker on the product. Then remove the front cover. (See Fig. 1)

2. Remove the battery cover. (See Fig. 2)

**3.** Insert 4 AAA batteries into the battery compartment.

YOU MUST ENSURE THE BATTERIES ARE INSERTED IN THE CORRECT ORIENTATION! (See Fig. 3)

**4.** Reinstall the battery cover and the front cover.

The mirror is now ready for use!

4