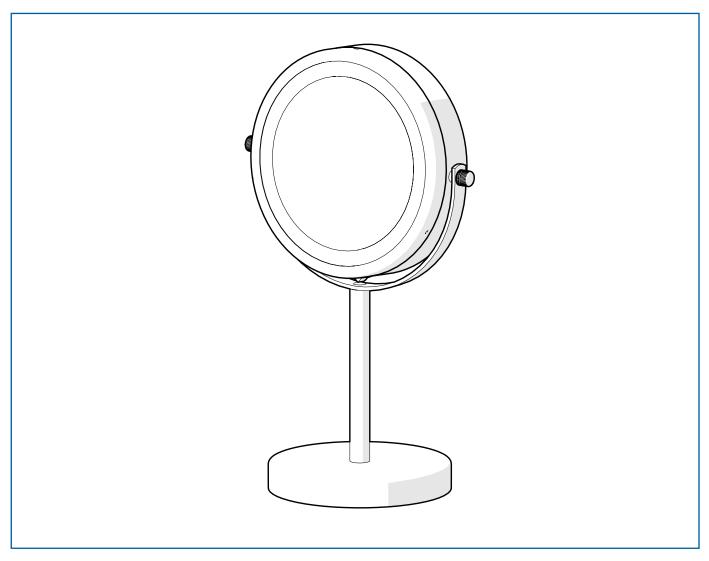

## MM703000E BATTERY OPERATED MIRROR

1

### INTRODUCTION

Please follow all assembly and product care instructions to ensure that your product is assembled safely and retains it's high quality finish.

### **IMPORTANT!**

Before attempting to fit or use this product. Ensure that it can be properly installed in the location you wish it to be in. Refer to the product dimensions found in **SECTION 4** 