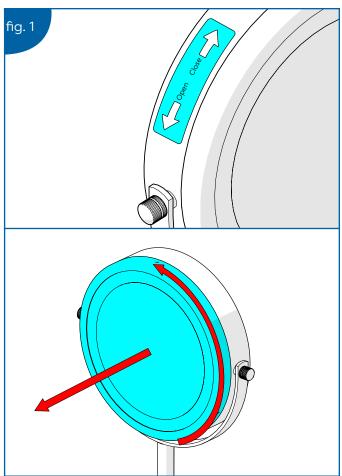

### **INSTALLING BATTERIES**

1. Rotate the front cover in the open direction according to the sticker on the product. Then remove the front cover. (See Fig. 1)

2. Remove the battery cover. (See Fig. 2)

**3.** Insert 4 AAA batteries into the battery compartment.