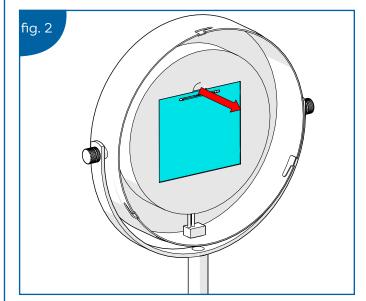

### **INSTALLING BATTERIES**

1. Rotate the front cover in the open direction according to the sticker on the product. Then remove the front cover. (See Fig. 1)

2. Remove the battery cover. (See Fig. 2)

**3.** Insert 4 AAA batteries into the battery compartment.

YOU MUST ENSURE THE BATTERIES ARE INSERTED IN THE CORRECT ORIENTATION! (See Fig. 3)

**4.** Reinstall the battery cover and the front cover.

The mirror is now ready for use!

4