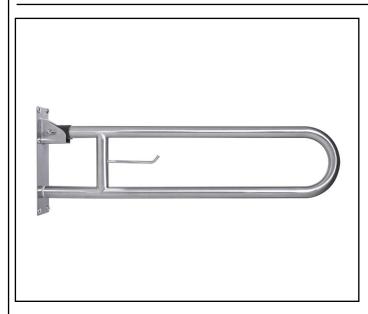

# Callisto AP602043MTL DROP DOWN RAIL

# **FEATURES**

Clean, Simple Design.
Provides Confidence and Stability.
Secure Retaining Catch For Vertical Storage.
35mm Diameter For Secure Grip.
Includes A Toilet Roll Holder.
Concealed Fixings.
Fixings Not Included.