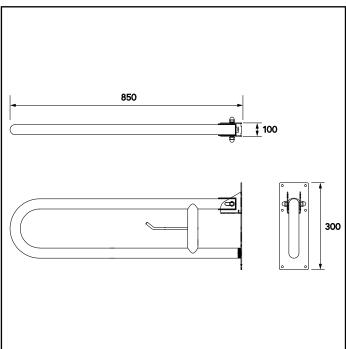

# Callisto AP602043MTL DROP DOWN RAIL

# **FEATURES**

Clean, Simple Design.
Provides Confidence and Stability.
Secure Retaining Catch For Vertical Storage.
35mm Diameter For Secure Grip.
Includes A Toilet Roll Holder.
Concealed Fixings.
Fixings Not Included.