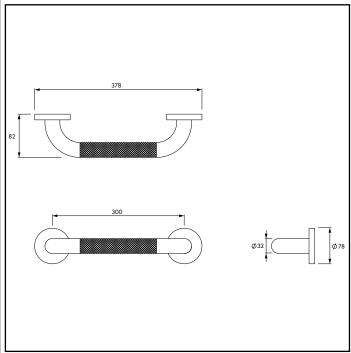

# AP500541MTL 300MM STAINLESS STEEL GRAB RAIL WITH ANTI-SLIP

## **FEATURES**

Suitable For Use Outdoors and All Indoor Locations.

Additional Anti-Slip Grip Feature. Provides Confidence and Stability. 32mm Diameter For Secure Grip. Concealed Fixings. Fixings Not Included.