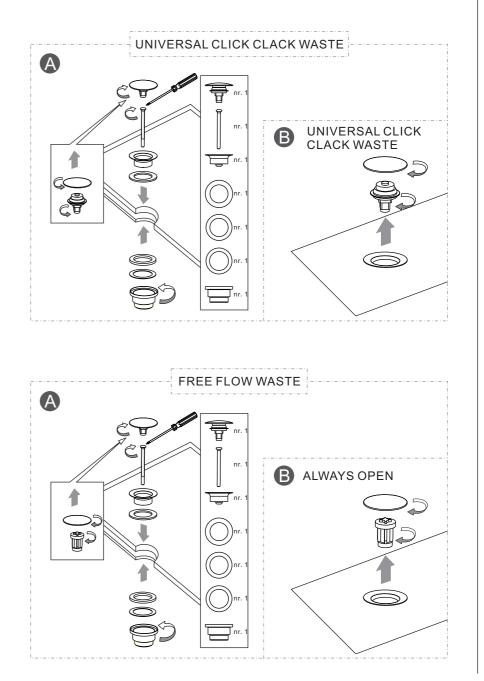

## BSW0280C\PRO0280

## CLEANING

The chrome and gold plate we use on our taps is very durable, nevertheless care should be taken when cleaning them. They should be cleaned only with warm soapy water followed by rinsing with clean water and drying with a soft cloth. All finishes are vulnerable to acid attack and some strong substances such as household cleaners, disinfectants, denture cleaners, hair dyes, wine making and photographic chemicals can cause the surface to go black or peel.



For any further information please contact Crosswater on: **0845 873 8840** 

Or visit our web-site at www.crosswater.co.uk

The manufacturer reserves the right to make technical modifications without prior notice.

**INSTALLATION INSTRUCTIONS** 





## INSTALLATION