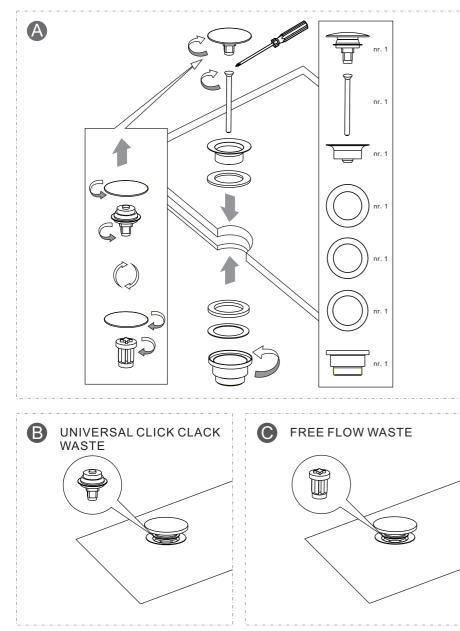

## BSW0280C\PRO0280

## CLEANING

The chrome and gold plate we use on our taps is very durable, nevertheless care should be taken when cleaning them. They should be cleaned only with warm soapy water followed by rinsing with clean water and drying with a soft cloth. All finishes are vulnerable to acid attack and some strong substances such as household cleaners, disinfectants, denture cleaners, hair dyes, wine making and photographic chemicals can cause the surface to go black or peel.



For any further information please contact Crosswater on: **0845 873 8840** 

Or visit our web-site at www.crosswater.co.uk

The manufacturer reserves the right to make technical modifications without prior notice.

**INSTALLATION INSTRUCTIONS** 





## INSTALLATION