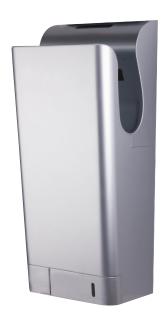

## **Jet Hand Dryer**

## **Key Features**

Automatic double sided, high speed dryer, for high traffic settings.

- 99.9% HEPA filter
- UV sterilisation
- 10 second drying time
- LED indicator
- Removable drip tray
- Air speed 95m/s
- Low carbon DC motor, as low as 750W to 2050W
- · Heater element 900W 1300W, adjustable on/off
- Weight 9.5kg
- IPX4 rated
- Sound level: 75dB(A) at 1m
- Cable entry bottom right
- Two-year warranty
- Ambient temperature response element
- Antibacterial coating
- GS approved

## **Dimensions**

| Height | 700mm |
|--------|-------|
| Width  | 300mm |
| Depth  | 225mm |

Model Stock Ref Silver 408973