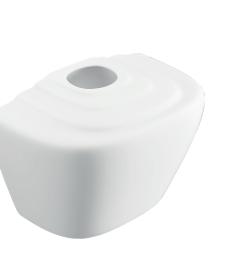

# Victorian Plumbing Urinal cistern exposed (13 litres) and autosyphon

**Description:** 

ceramic urinal bowls.

| Product Code          | VBURCI13                                                  |
|-----------------------|-----------------------------------------------------------|
| Weight (Kg)           | 14.2                                                      |
| Material              | Vitreous china                                            |
| Flushing volume (ltr) | 13 litres                                                 |
| Standard              | BS5520, BS3402,<br>EN13407-CL2-III-4.5B,<br>WRAS approved |
| Flushing mechanism    | Autosyphon                                                |

#### **Key features:**

- Includes an autosyphon
- For Elevations
- Leisure
- Hotel and commercial

This 13 litre urinal auto cistern comes complete with auto

syphon and is for use with stainless steel sparge pipes and