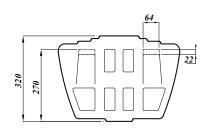

# Victorian Plumbing Urinal cistern exposed (13 litres) and autosyphon

**Description:** 

ceramic urinal bowls.

| Product Code          | VBURCI13                                                  |
|-----------------------|-----------------------------------------------------------|
| Weight (Kg)           | 14.2                                                      |
| Material              | Vitreous china                                            |
| Flushing volume (ltr) | 13 litres                                                 |
| Standard              | BS5520, BS3402,<br>EN13407-CL2-III-4.5B,<br>WRAS approved |
| Flushing mechanism    | Autosyphon                                                |

#### **Key features:**

- Includes an autosyphon
- For Elevations
- Leisure
- Hotel and commercial

This 13 litre urinal auto cistern comes complete with auto

syphon and is for use with stainless steel sparge pipes and

All dimensions are approximate and subject to normal ceramic variation. Although every effort is made not to change the above product specification. Changes to technical detail may be made without prior notification where necessary.