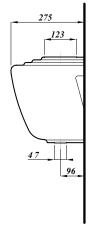

# Victorian Plumbing 40cm exposed urinal bowl without trap

| Product Code          | VBURBOW40                                          |
|-----------------------|----------------------------------------------------|
| Weight (Kg)           | 6.3                                                |
| Material              | Vitreous China                                     |
| Waterless             | Ν                                                  |
| Colour                | White                                              |
| Waste                 | 38mm waste out-<br>let/32mm auto-cistern<br>outlet |
| Flushing volume (ltr) | 4.5/9litres                                        |
| Flushing mechanism    | Autosyphon                                         |

#### **Description:**

This junior urinal is ideal for schools and commercial settings. Its smaller size makes it perfect for younger users.

All dimensions are approximate and subject to normal ceramic variation. Although every effort is made not to change the above product specification. Changes to technical detail may be made without prior notification where necessary.