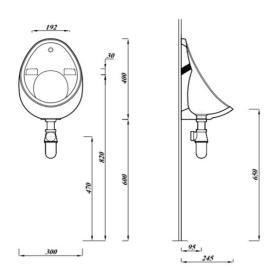

# Victorian Plumbing 40cm exposed urinal bowl without trap

| Product Code          | VBURBOW40                                          |
|-----------------------|----------------------------------------------------|
| Weight (Kg)           | 6.3                                                |
| Material              | Vitreous China                                     |
| Waterless             | Ν                                                  |
| Colour                | White                                              |
| Waste                 | 38mm waste out-<br>let/32mm auto-cistern<br>outlet |
| Flushing volume (ltr) | 4.5/9litres                                        |
| Flushing mechanism    | Autosyphon                                         |

### Key features:

inlet

Exposed or concealed

UKCA compliant Junior Design

#### **Description:**

This junior urinal is ideal for schools and commercial settings. Its smaller size makes it perfect for younger users.

All dimensions are approximate and subject to normal ceramic variation. Although every effort is made not to change the above product specification. Changes to technical detail may be made without prior notification where necessary.