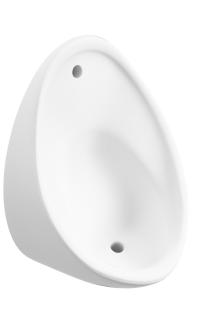

# Victorian Plumbing 40cm exposed urinal bowl without trap

| Product Code          | VBURBOW40                                          |
|-----------------------|----------------------------------------------------|
| Weight (Kg)           | 6.3                                                |
| Material              | Vitreous China                                     |
| Waterless             | Ν                                                  |
| Colour                | White                                              |
| Waste                 | 38mm waste out-<br>let/32mm auto-cistern<br>outlet |
| Flushing volume (ltr) | 4.5/9litres                                        |
| Flushing mechanism    | Autosyphon                                         |

### Key features:

inlet

Exposed or concealed

UKCA compliant Junior Design

#### **Description:**

This junior urinal is ideal for schools and commercial settings. Its smaller size makes it perfect for younger users.

All dimensions are approximate and subject to normal ceramic variation. Although every effort is made not to change the above product specification. Changes to technical detail may be made without prior notification where necessary.