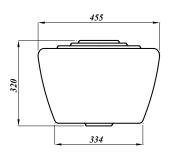

# Victorian Plumbing Urinal cistern exposed (13 litres) and autosyphon

**Description:** 

ceramic urinal bowls.

| Product Code          | VBURCI13                                                  |
|-----------------------|-----------------------------------------------------------|
| Weight (Kg)           | 14.2                                                      |
| Material              | Vitreous china                                            |
| Flushing volume (ltr) | 13 litres                                                 |
| Standard              | BS5520, BS3402,<br>EN13407-CL2-III-4.5B,<br>WRAS approved |
| Flushing mechanism    | Autosyphon                                                |

#### **Key features:**

- Includes an autosyphon
- For Elevations
- Leisure
- Hotel and commercial

This 13 litre urinal auto cistern comes complete with auto

syphon and is for use with stainless steel sparge pipes and