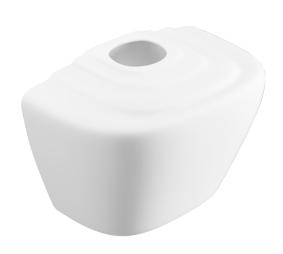

# Victorian Plumbing Urinal cistern exposed (9 litres) and autosyphon

| Product Code          | VBURCI9                                                   |
|-----------------------|-----------------------------------------------------------|
| Weight (Kg)           | 11.9                                                      |
| Material              | Vitreous China                                            |
| Colour                | White                                                     |
| Flushing volume (ltr) | 9                                                         |
| Standard              | BS5520, BS3402,<br>EN13407-CL2-III-4.5B,<br>WRAS approved |
| Flushing mechanism    | Autosyphon                                                |

#### **Key features:**

- CE Compliant
- Classical design
- 38mm outlet
- Includes petcock
- No electrical required

#### **Description:**

This large urinal header tank comes supplied with a 9 litre autosyphon. This removes the need for manual flushing and is perfect for high traffic areas where multiple urinals are running off one feed.