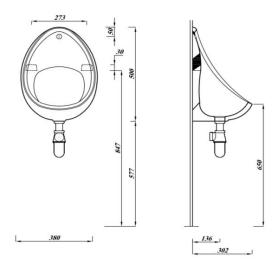

## 50cm exposed urinal bowl without trap

| Product Code          | VBURBOW50                                          |
|-----------------------|----------------------------------------------------|
| Weight (Kg)           | 10                                                 |
| Material              | Vitreous White                                     |
| Waterless             | N                                                  |
| Colour                | White                                              |
| Waste                 | 38mm waste out-<br>let/32mm auto-cistern<br>outlet |
| Flushing volume (ltr) | 4.5/9litres                                        |
| Flushing mechanism    | Autosyphon                                         |

#### **Key features:**

- Exposed or concealed inlet
- UKCA compliant
- · Simplistic design

#### **Description:**

This conventional urinal is perfect for any commercial setting. Its simple design makes it easy to clean and maintain. The use of an autosyphon prevents excessive flushing in high traffic areas.