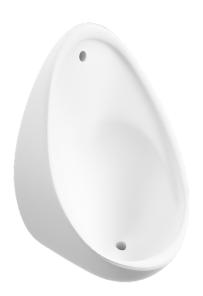

## 50cm exposed urinal bowl without trap

| Product Code          | VBURBOW50                                          |
|-----------------------|----------------------------------------------------|
| Weight (Kg)           | 10                                                 |
| Material              | Vitreous White                                     |
| Waterless             | N                                                  |
| Colour                | White                                              |
| Waste                 | 38mm waste out-<br>let/32mm auto-cistern<br>outlet |
| Flushing volume (ltr) | 4.5/9litres                                        |
| Flushing mechanism    | Autosyphon                                         |

#### **Key features:**

- Exposed or concealed inlet
- UKCA compliant
- · Simplistic design

#### **Description:**

This conventional urinal is perfect for any commercial setting. Its simple design makes it easy to clean and maintain. The use of an autosyphon prevents excessive flushing in high traffic areas.