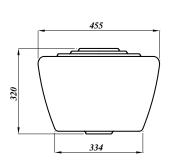

# Victorian Plumbing Urinal cistern exposed (9 litres) and autosyphon

| Product Code          | VBURCI9                                                   |
|-----------------------|-----------------------------------------------------------|
| Weight (Kg)           | 11.9                                                      |
| Material              | Vitreous China                                            |
| Colour                | White                                                     |
| Flushing volume (ltr) | 9                                                         |
| Standard              | BS5520, BS3402,<br>EN13407-CL2-III-4.5B,<br>WRAS approved |
| Flushing mechanism    | Autosyphon                                                |

#### **Key features:**

- CE Compliant
- Classical design
- 38mm outlet
- Includes petcock
- No electrical required

#### **Description:**

This large urinal header tank comes supplied with a 9 litre autosyphon. This removes the need for manual flushing and is perfect for high traffic areas where multiple urinals are running off one feed.