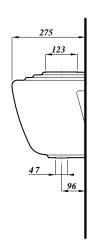

## 50cm exposed urinal bowl without trap

| Product Code          | VBURBOW50                                          |
|-----------------------|----------------------------------------------------|
| Weight (Kg)           | 10                                                 |
| Material              | Vitreous White                                     |
| Waterless             | N                                                  |
| Colour                | White                                              |
| Waste                 | 38mm waste out-<br>let/32mm auto-cistern<br>outlet |
| Flushing volume (ltr) | 4.5/9litres                                        |
| Flushing mechanism    | Autosyphon                                         |

#### **Description:**

This conventional urinal is perfect for any commercial setting. Its simple design makes it easy to clean and maintain. The use of an autosyphon prevents excessive flushing in high traffic areas.