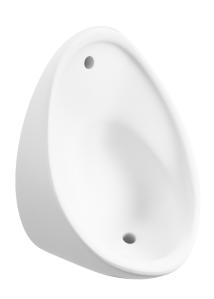

## 40cm exposed urinal bowl without trap

| Product Code          | VBURBOW40                                          |
|-----------------------|----------------------------------------------------|
| Weight (Kg)           | 6.3                                                |
| Material              | Vitreous China                                     |
| Waterless             | N                                                  |
| Colour                | White                                              |
| Waste                 | 38mm waste out-<br>let/32mm auto-cistern<br>outlet |
| Flushing volume (ltr) | 4.5/9litres                                        |
| Flushing mechanism    | Autosyphon                                         |

#### **Description:**

This junior urinal is ideal for schools and commercial settings. Its smaller size makes it perfect for younger users.

All dimensions are approximate and subject to normal ceramic variation. Although every effort is made not to change the above product specification. Changes to technical detail may be made without prior notification where necessary.