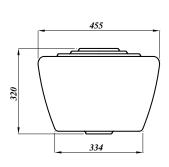

# Victorian Plumbing Urinal cistern exposed (9 litres) and autosyphon

| Product Code          | VBURCI9                                                   |
|-----------------------|-----------------------------------------------------------|
| Weight (Kg)           | 11.9                                                      |
| Material              | Vitreous China                                            |
| Colour                | White                                                     |
| Flushing volume (ltr) | 9                                                         |
| Standard              | BS5520, BS3402,<br>EN13407-CL2-III-4.5B,<br>WRAS approved |
| Flushing mechanism    | Autosyphon                                                |

#### **Description:**

This large urinal header tank comes supplied with a 9 litre autosyphon. This removes the need for manual flushing and is perfect for high traffic areas where multiple urinals are running off one feed.