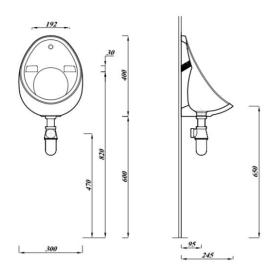

## 40cm exposed urinal bowl without trap

| Product Code          | VBURBOW40                                          |
|-----------------------|----------------------------------------------------|
| Weight (Kg)           | 6.3                                                |
| Material              | Vitreous China                                     |
| Waterless             | N                                                  |
| Colour                | White                                              |
| Waste                 | 38mm waste out-<br>let/32mm auto-cistern<br>outlet |
| Flushing volume (ltr) | 4.5/9litres                                        |
| Flushing mechanism    | Autosyphon                                         |

#### **Description:**

This junior urinal is ideal for schools and commercial settings. Its smaller size makes it perfect for younger users.

All dimensions are approximate and subject to normal ceramic variation. Although every effort is made not to change the above product specification. Changes to technical detail may be made without prior notification where necessary.