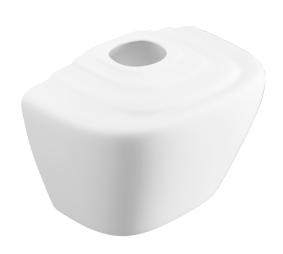

# Victorian Plumbing Urinal cistern exposed (9 litres) and autosyphon

| Product Code          | VBURCI9                                                   |
|-----------------------|-----------------------------------------------------------|
| Weight (Kg)           | 11.9                                                      |
| Material              | Vitreous China                                            |
| Colour                | White                                                     |
| Flushing volume (ltr) | 9                                                         |
| Standard              | BS5520, BS3402,<br>EN13407-CL2-III-4.5B,<br>WRAS approved |
| Flushing mechanism    | Autosyphon                                                |

#### **Description:**

This large urinal header tank comes supplied with a 9 litre autosyphon. This removes the need for manual flushing and is perfect for high traffic areas where multiple urinals are running off one feed.