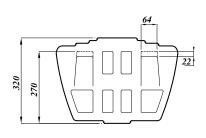

# Victorian Plumbing Urinal cistern exposed (9 litres) and autosyphon

| Product Code          | VBURCI9                                                   |
|-----------------------|-----------------------------------------------------------|
| Weight (Kg)           | 11.9                                                      |
| Material              | Vitreous China                                            |
| Colour                | White                                                     |
| Flushing volume (ltr) | 9                                                         |
| Standard              | BS5520, BS3402,<br>EN13407-CL2-III-4.5B,<br>WRAS approved |
| Flushing mechanism    | Autosyphon                                                |

#### **Description:**

This large urinal header tank comes supplied with a 9 litre autosyphon. This removes the need for manual flushing and is perfect for high traffic areas where multiple urinals are running off one feed.