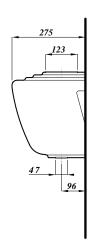

## 40cm exposed urinal bowl without trap

| Product Code          | VBURBOW40                                          |
|-----------------------|----------------------------------------------------|
| Weight (Kg)           | 6.3                                                |
| Material              | Vitreous China                                     |
| Waterless             | N                                                  |
| Colour                | White                                              |
| Waste                 | 38mm waste out-<br>let/32mm auto-cistern<br>outlet |
| Flushing volume (ltr) | 4.5/9litres                                        |
| Flushing mechanism    | Autosyphon                                         |

#### **Description:**

This junior urinal is ideal for schools and commercial settings. Its smaller size makes it perfect for younger users.

All dimensions are approximate and subject to normal ceramic variation. Although every effort is made not to change the above product specification. Changes to technical detail may be made without prior notification where necessary.