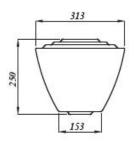

## Urinal cistern exposed (4.5 litres) and autosyphon

| Product Code          | VBURCI4.5                                                 |
|-----------------------|-----------------------------------------------------------|
| Weight (Kg)           | 6.5                                                       |
| Material              | Vitreous china                                            |
| Flushing volume (ltr) | 4.5                                                       |
| Standard              | BS5520, BS3402,<br>EN13407-CL2-III-4.5B,<br>WRAS approved |
| Flushing mechanism    | Autosyphon                                                |

#### **Description:**

This small urinal header tank comes supplied with a 4.5ltr autosyphon. This removes the need for manual flushing and is perfect for high traffic areas. It is suitable for installations with up to 3 urinals. For 4 or 5 bowl installations you will require a 9 litre cistern (product code VBURCI9)