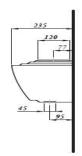

# 50cm exposed urinal bowl without trap

| Product Code          | VBURBOW50                                          |
|-----------------------|----------------------------------------------------|
| Weight (Kg)           | 10                                                 |
| Material              | Vitreous White                                     |
| Waterless             | N                                                  |
| Colour                | White                                              |
| Waste                 | 38mm waste out-<br>let/32mm auto-cistern<br>outlet |
| Flushing volume (ltr) | 4.5/9litres                                        |
| Flushing mechanism    | Autosyphon                                         |

### **Description:**

This conventional urinal is perfect for any commercial setting. Its simple design makes it easy to clean and maintain. The use of an autosyphon prevents excessive flushing in high traffic areas.