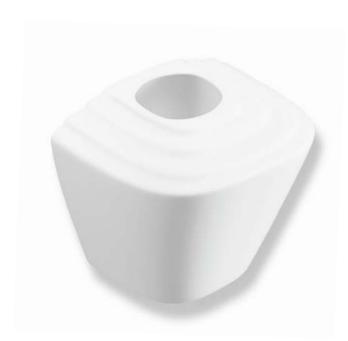

## Urinal cistern exposed (4.5 litres) and autosyphon

| Product Code          | VBURCI4.5                                                 |
|-----------------------|-----------------------------------------------------------|
| Weight (Kg)           | 6.5                                                       |
| Material              | Vitreous china                                            |
| Flushing volume (ltr) | 4.5                                                       |
| Standard              | BS5520, BS3402,<br>EN13407-CL2-III-4.5B,<br>WRAS approved |
| Flushing mechanism    | Autosyphon                                                |

### **Key features:**

- UKCA compliant
- Classical design
- 38mm outlet
- Includes petcock
- No electrical connection required

#### **Description:**

This small urinal header tank comes supplied with a 4.5ltr autosyphon. This removes the need for manual flushing and is perfect for high traffic areas. It is suitable for installations with up to 3 urinals. For 4 or 5 bowl installations you will require a 9 litre cistern (product code VBURCI9)