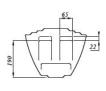

# 50cm exposed urinal bowl without trap

| Product Code          | VBURBOW50                                          |
|-----------------------|----------------------------------------------------|
| Weight (Kg)           | 10                                                 |
| Material              | Vitreous White                                     |
| Waterless             | N                                                  |
| Colour                | White                                              |
| Waste                 | 38mm waste out-<br>let/32mm auto-cistern<br>outlet |
| Flushing volume (ltr) | 4.5/9litres                                        |
| Flushing mechanism    | Autosyphon                                         |

### **Description:**

This conventional urinal is perfect for any commercial setting. Its simple design makes it easy to clean and maintain. The use of an autosyphon prevents excessive flushing in high traffic areas.