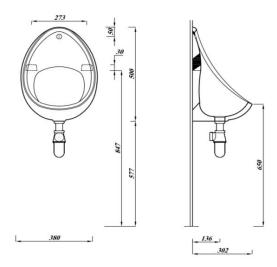

# 50cm exposed urinal bowl without trap

| Product Code          | VBURBOW50                                          |
|-----------------------|----------------------------------------------------|
| Weight (Kg)           | 10                                                 |
| Material              | Vitreous White                                     |
| Waterless             | N                                                  |
| Colour                | White                                              |
| Waste                 | 38mm waste out-<br>let/32mm auto-cistern<br>outlet |
| Flushing volume (ltr) | 4.5/9litres                                        |
| Flushing mechanism    | Autosyphon                                         |

All dimensions are approximate and subject to normal ceramic variation. Although every effort is made not to change the above product specification. Changes to technical detail may be made without prior notification where necessary.