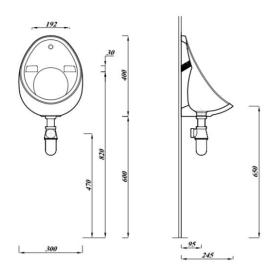

# 40cm exposed urinal bowl without trap

| Product Code          | VBURBOW40                                          |
|-----------------------|----------------------------------------------------|
| Weight (Kg)           | 6.3                                                |
| Material              | Vitreous China                                     |
| Waterless             | N                                                  |
| Colour                | White                                              |
| Waste                 | 38mm waste out-<br>let/32mm auto-cistern<br>outlet |
| Flushing volume (ltr) | 4.5/9litres                                        |
| Flushing mechanism    | Autosyphon                                         |

### **Description:**

This junior urinal is ideal for schools and commercial settings. Its smaller size makes it perfect for younger users.

All dimensions are approximate and subject to normal ceramic variation. Although every effort is made not to change the above product specification. Changes to technical detail may be made without prior notification where necessary.