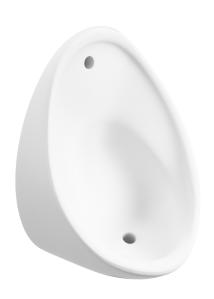

# 40cm exposed urinal bowl without trap

| Product Code          | VBURBOW40                                          |
|-----------------------|----------------------------------------------------|
| Weight (Kg)           | 6.3                                                |
| Material              | Vitreous China                                     |
| Waterless             | N                                                  |
| Colour                | White                                              |
| Waste                 | 38mm waste out-<br>let/32mm auto-cistern<br>outlet |
| Flushing volume (ltr) | 4.5/9litres                                        |
| Flushing mechanism    | Autosyphon                                         |

### **Description:**

This junior urinal is ideal for schools and commercial settings. Its smaller size makes it perfect for younger users.

All dimensions are approximate and subject to normal ceramic variation. Although every effort is made not to change the above product specification. Changes to technical detail may be made without prior notification where necessary.