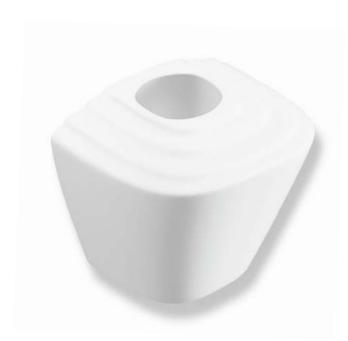

## Urinal cistern exposed (4.5 litres) and autosyphon

| Product Code          | VBURCI4.5                                                 |
|-----------------------|-----------------------------------------------------------|
| Weight (Kg)           | 6.5                                                       |
| Material              | Vitreous china                                            |
| Flushing volume (ltr) | 4.5                                                       |
| Standard              | BS5520, BS3402,<br>EN13407-CL2-III-4.5B,<br>WRAS approved |
| Flushing mechanism    | Autosyphon                                                |

#### **Description:**

This small urinal header tank comes supplied with a 4.5ltr autosyphon. This removes the need for manual flushing and is perfect for high traffic areas. It is suitable for installations with up to 3 urinals. For 4 or 5 bowl installations you will require a 9 litre cistern (product code VBURCI9)