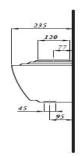

# 40cm exposed urinal bowl without trap

| Product Code          | VBURBOW40                                          |
|-----------------------|----------------------------------------------------|
| Weight (Kg)           | 6.3                                                |
| Material              | Vitreous China                                     |
| Waterless             | N                                                  |
| Colour                | White                                              |
| Waste                 | 38mm waste out-<br>let/32mm auto-cistern<br>outlet |
| Flushing volume (ltr) | 4.5/9litres                                        |
| Flushing mechanism    | Autosyphon                                         |

### **Description:**

This junior urinal is ideal for schools and commercial settings. Its smaller size makes it perfect for younger users.

All dimensions are approximate and subject to normal ceramic variation. Although every effort is made not to change the above product specification. Changes to technical detail may be made without prior notification where necessary.