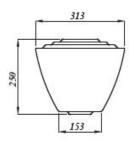

## Urinal cistern exposed (4.5 litres) and autosyphon

| Product Code          | VBURCI4.5                                                 |
|-----------------------|-----------------------------------------------------------|
| Weight (Kg)           | 6.5                                                       |
| Material              | Vitreous china                                            |
| Flushing volume (ltr) | 4.5                                                       |
| Standard              | BS5520, BS3402,<br>EN13407-CL2-III-4.5B,<br>WRAS approved |
| Flushing mechanism    | Autosyphon                                                |

#### **Description:**

This small urinal header tank comes supplied with a 4.5ltr autosyphon. This removes the need for manual flushing and is perfect for high traffic areas. It is suitable for installations with up to 3 urinals. For 4 or 5 bowl installations you will require a 9 litre cistern (product code VBURCI9)

All dimensions are approximate and subject to normal ceramic variation. Although every effort is made not to change the above product specification. Changes to technical detail may be made without prior notification where necessary.