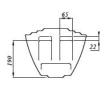

## Urinal cistern exposed (4.5 litres) and autosyphon

| Product Code          | VBURCI4.5                                                 |
|-----------------------|-----------------------------------------------------------|
| Weight (Kg)           | 6.5                                                       |
| Material              | Vitreous china                                            |
| Flushing volume (ltr) | 4.5                                                       |
| Standard              | BS5520, BS3402,<br>EN13407-CL2-III-4.5B,<br>WRAS approved |
| Flushing mechanism    | Autosyphon                                                |

#### **Description:**

This small urinal header tank comes supplied with a 4.5ltr autosyphon. This removes the need for manual flushing and is perfect for high traffic areas. It is suitable for installations with up to 3 urinals. For 4 or 5 bowl installations you will require a 9 litre cistern (product code VBURCI9)