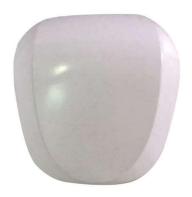

# Models - 475451 (White) & 475452 (Satin)

#### **Dimensions**

Height - 312mm Width - 225mm Depth - 172mm