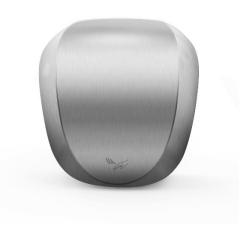

# Models - 475451 (White) & 475452 (Satin)

#### **Dimensions**

Height - 312mm Width - 225mm Depth - 172mm