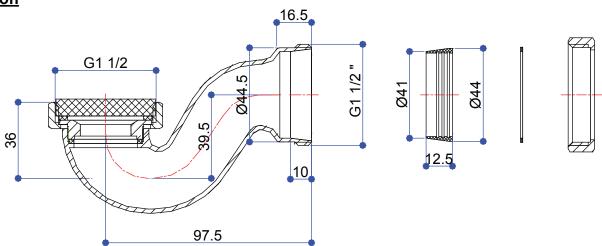

## INSTALLATION INSTRUCTIONS

# Shallow P Trap - CW3

#### **Important**

- We recommend that this product is installed by a qualified professional contractor. Such as a plumber who is certified by NVQ (National Vocational Qualification) or SNVQ (Scottish National Vocational Qualification) Level 3.
- Please check this product immediately to ensure that it has not been damaged and is complete. Before installation, please make sure this product is the correct model and you have all the parts required for installation and using.
- Please read these instructions carefully and keep it for future reference.

#### **Installation**



### **Dimension**



#### **Maintenance**

We do NOT recommend you use any household cleaners to clean the product. Because these cleaners change substance or formula too frequently. The product should be always cleaned only with soapy water and rinsed with clean water and dried with a soft cloth.

В