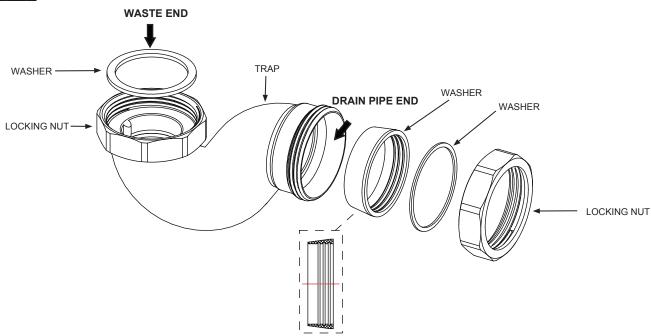

## INSTALLATION INSTRUCTIONS

# Shallow P Trap - CW3

#### **Important**

- We recommend that this product is installed by a qualified professional contractor. Such as a plumber who is certified by NVQ (National Vocational Qualification) or SNVQ (Scottish National Vocational Qualification) Level 3.
- Please check this product immediately to ensure that it has not been damaged and is complete. Before installation, please make sure this product is the correct model and you have all the parts required for installation and using.
- Please read these instructions carefully and keep it for future reference.

#### **Installation**



### **Dimension**



#### **Maintenance**

We do NOT recommend you use any household cleaners to clean the product. Because these cleaners change substance or formula too frequently. The product should be always cleaned only with soapy water and rinsed with clean water and dried with a soft cloth.

В