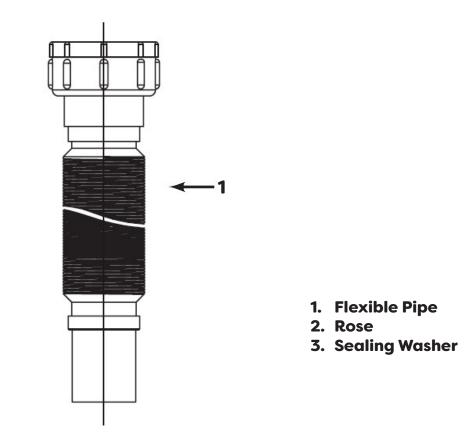

1. Identify all components are present prior to installation

2. The thread of product is suitable for G1 1/4" and G1 1/2"

3. The length of product should be between 310mm and 710mm

4. Check all joints and connections for leaks