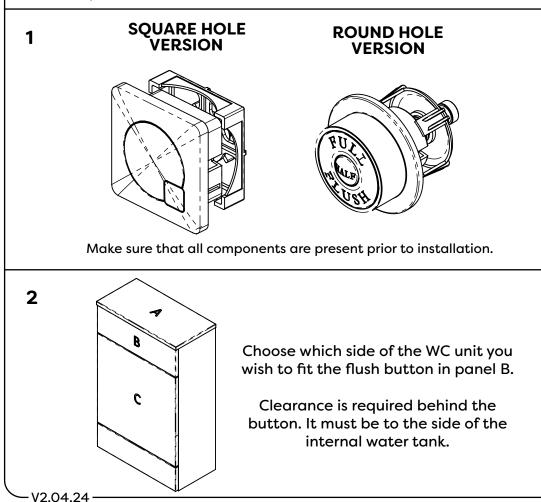

## **Before you Begin:**

- This instruction shows how to fit a flush button and covers various styles.
- Unpack the product then read these instructions before proceeding. Inspect the product for damage. If any damage is found, contact our Customer Relations team.