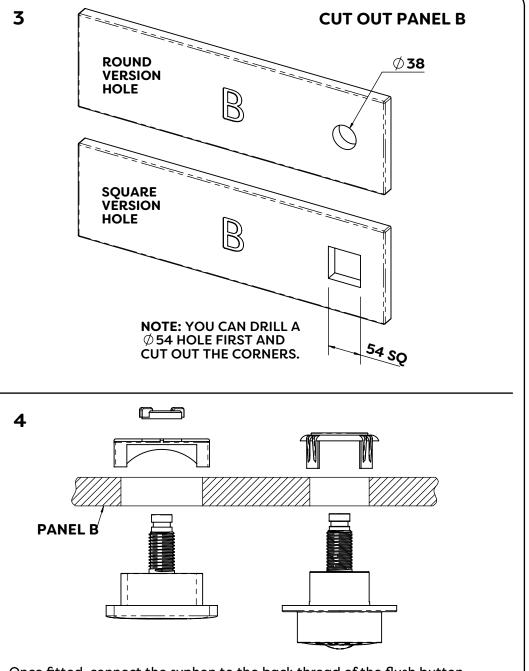

## **Recycling and Disposal:**

• Please recycle the packaging in accordance with your local government regulations on waste handling and follow the same advice at the end of the products life.

Once fitted, connect the syphon to the back thread of the flush button. Check the flush operation.