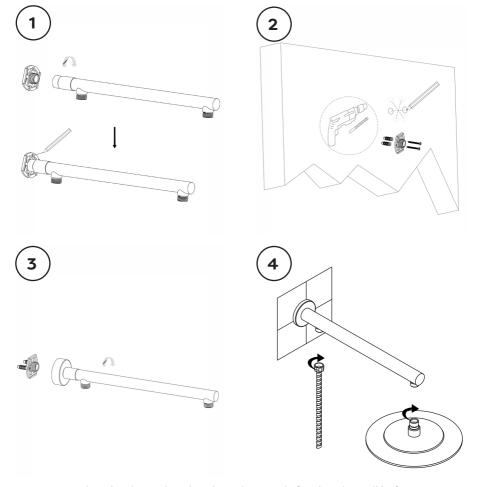

## **Installation Guide**

## Before installation, please read this guide carefully.

- We recommend that this product is installed by a qualified accredited tradesperson, Victorian Plumbing Ltd. accept no liability for products incorrectly installed, or where the correct testing procedures have not been adhered to, thus resulting in the escape of water and consequential damage.
- Ensure the incoming mains water supply is switched off prior to commencing the installation.
- 3. Observe all local plumbing and building codes & regulations.
- 4. Carefully inspect the product for damage. If any damage is found, immediately contact our Customer Relations Team.

Ensure that the shower head and arm is securely fixed to the wall before use.