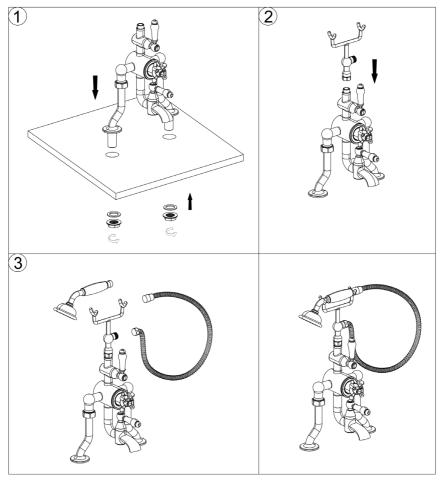

#### Installation:

#### ATTENTION

Having first checked all new connections, close all taps except the new mixer and as system starts to refill, check for leaks. Once you have satisfied yourself that there are no leaks. Turn on the hot+cold water supplies.