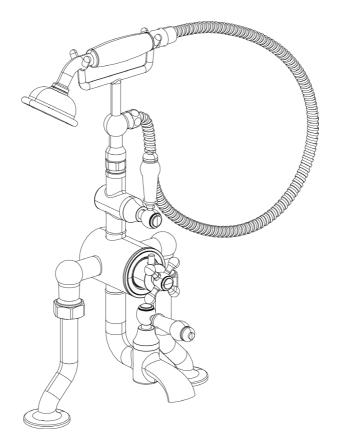

# **CHATSWORTH**

## Traditional Deck Mounted Thermostatic Bath Shower Mixer



### **Fitting Instructions**

Please follow them carefully and leave this manual with end user

### Before you begin:

- 1. We recommend that this product is installed by a qualified tradesperson and we accept no liability for products fitted incorrectly, and where the correct testing procedures have not been used, resulting in the escape of water.
- 2. Observe all local plumbing and building codes.
- Unpack the product then read these instructions before proceeding. Inspect the product for damage. If any damage is found, contact our Customer Relations team.

#### Installation:



#### ATTENTION

Having first checked all new connections, close all taps except the new mixer and as system starts to refill, check for leaks. Once you have satisfied yourself that there are no leaks. Turn on t