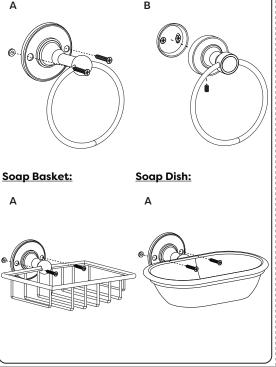

## **Before you Begin:**

- Unpack the product then read these instructions before proceeding. Inspect the product for damage. If any damage is found, contact our Customer Relations team.
- Diagrams are for illustration purposes only, your accessories may differ from these drawings however the illustration steps still apply.

**Towel Ring:** 