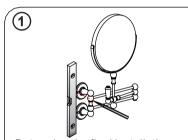

The product should be installed by a professional, following the recommended installation instructions.

Screw in the stainless steel screws to secure the base to the wall.
Please ensure that the screw heads are parallel to the floor.