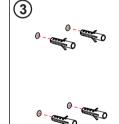

## Tools required:

Determine the final installation position, mark the fixing hole positions in pencil.

Using a 6mm drill bit, drill holes on the marked positions.

Insert the rawl plugs into the drilled holes.