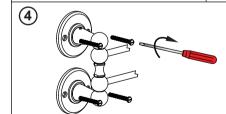

The product should be installed by a professional, following the recommended installation instructions.

Screw in the stainless steel screws to secure the base to the wall.
Please ensure that the screw heads are parallel to the floor.