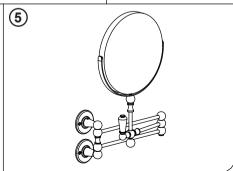

The product should be installed by a professional, following the recommended installation instructions.

Screw in the stainless steel screws to secure the base to the wall.
Please ensure that the screw heads are parallel to the floor.