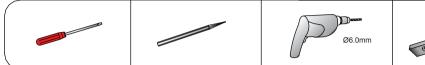

## Tools required:

Determine the final installation position, mark the fixing hole positions in pencil.

Using a 6mm drill bit, drill holes on the marked positions.

Insert the rawl plugs into the drilled holes.