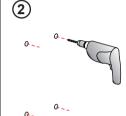

## Tools required:

Determine the final installation position, mark the fixing hole positions in pencil.

Using a 6mm drill bit, drill holes on the marked positions.

Insert the rawl plugs into the drilled holes.