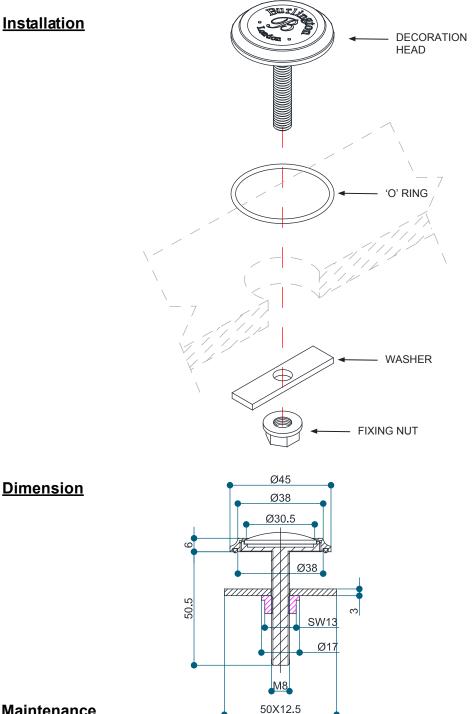

## INSTALLATION INSTRUCTIONS

## Burlington tap hole stopper - chrome plated brass - A49 CHR

## **Important**

- Please check this product immediately to ensure that it has not been damaged and is complete. Before installation, please make sure this product is the correct model and you have all the parts required for installation and using.
- Please review these instructions carefully and keep it for future reference.