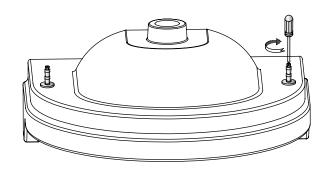

b:

c: Refit the rail to the connectors and lock in position with the 4 grub screws.

a: