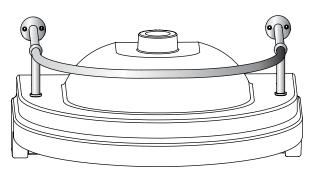

- a: Locate the basin upside down against a wall. Insert the rail into the two fixing bolts – and push the rail so that the two plates touch the wall.
- b: Pull the rail off the connectors, without moving the fittings, and fully tighten the connectors to the basin.