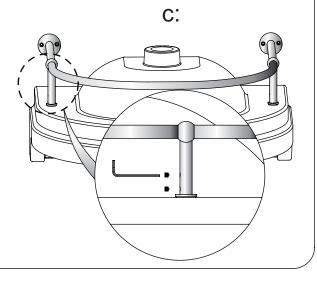

b:

c: Refit the rail to the connectors and lock in position with the 4 grub screws.

a: