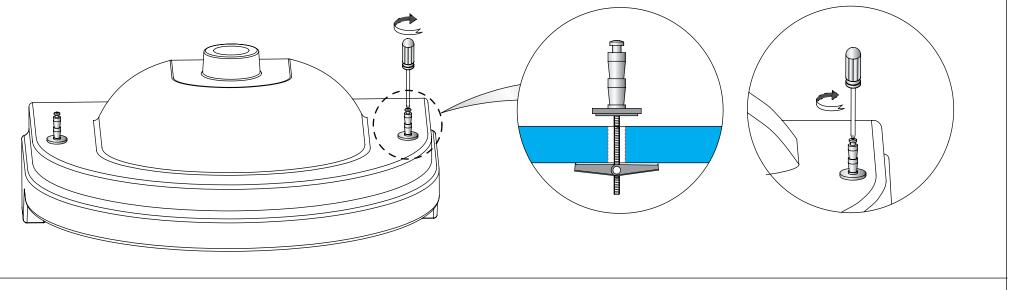

Burlington<sup>®</sup> <sup>Vesterday's designs Jodar's technology</sup>

56cm Round Towel RailT4 CHR62cm Round Towel RailT5 CHRCloakroom Round Towel RailT7 CHR



3 Pull the fixing bolt up so that it catches on the inner surface of the basin, and then tighten, but only tight enough to prevent the fitting sliding too much.



- a: Locate the basin upside down against a wall. Insert the rail into the two fixing bolts – and push the rail so that the two plates touch the wall.
- b: Pull the rail off the connectors, without moving the fittings, and fully tighten the connectors to the basin.

b:

c: Refit the rail to the connectors and lock in position with the 4 grub screws.

a: