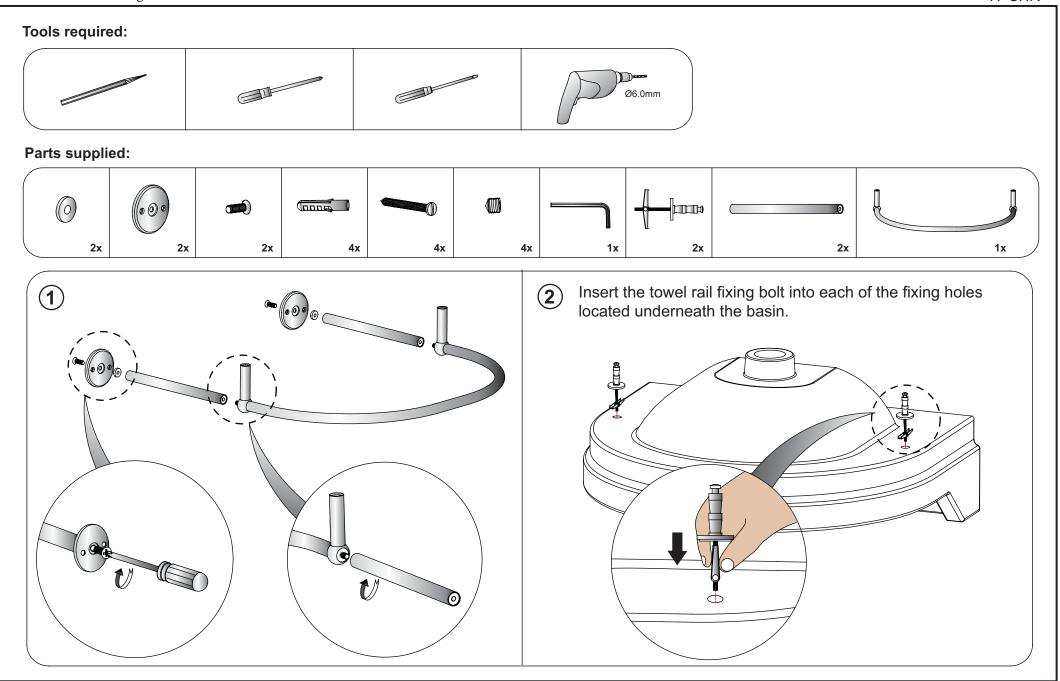

Burlington<sup>®</sup> <sup>Vesterday's designs Jodar's technology</sup>

56cm Round Towel RailT4 CHR62cm Round Towel RailT5 CHRCloakroom Round Towel RailT7 CHR

3 Pull the fixing bolt up so that it catches on the inner surface of the basin, and then tighten, but only tight enough to prevent the fitting sliding too much.