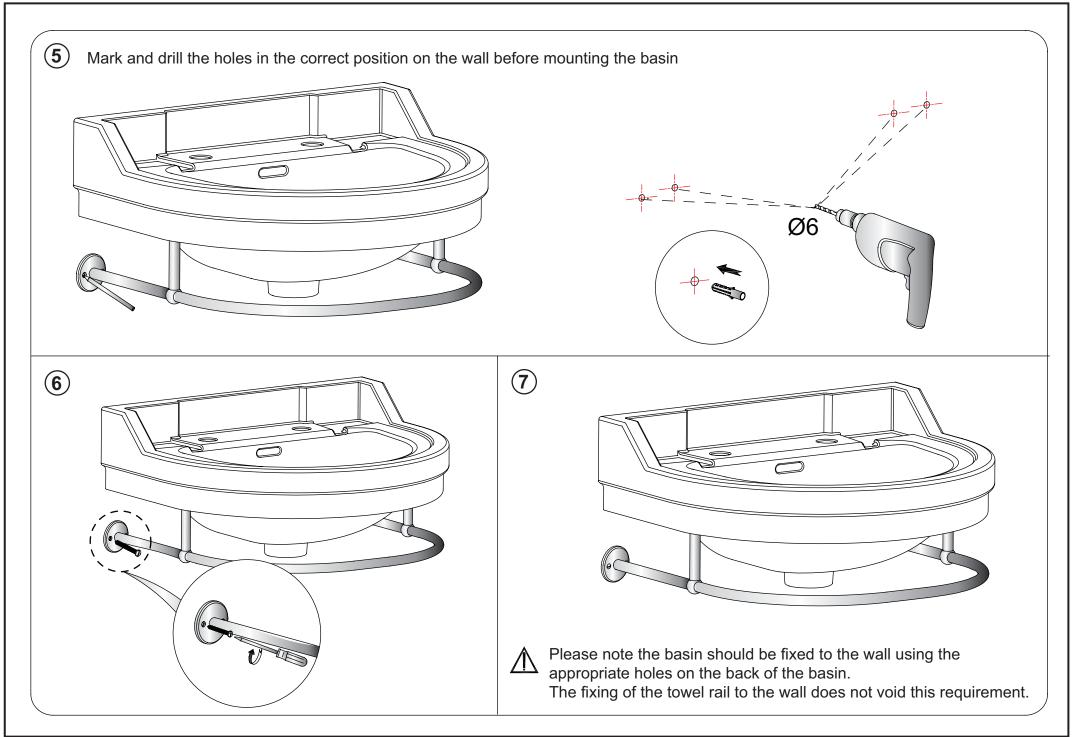

Burlington<sup>®</sup> <sup>Vesterday's designs Jodar's technology</sup>

56cm Round Towel RailT4 CHR62cm Round Towel RailT5 CHRCloakroom Round Towel RailT7 CHR

3 Pull the fixing bolt up so that it catches on the inner surface of the basin, and then tighten, but only tight enough to prevent the fitting sliding too much.