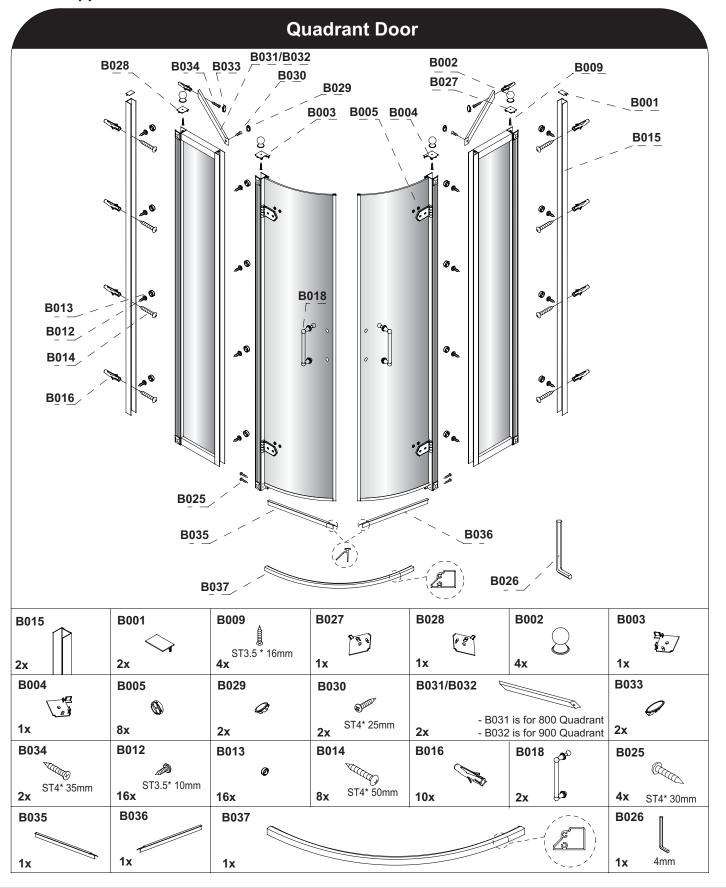

Quadrant 800 - C22 Quadrant 900 - C23

#### Before Installation:

- Check the contents of the pack carefully before installation.
- The tray MUST be installed level and fully sealed to the tiles.
- Handle with care. Impacts can damage both the glass and the frame.
- Check for any hidden pipes or cables before drilling holes in the wall.
- The wall fixings supplied may not be suitable for your installation. You may need to source alternatives depending on the construction of the wall you are fixing to.
- Follow each step in turn.

## Care and Cleaning:

- Do not use solvents or abrasive material or chemicals to clean the enclosure.
- Only clean using soapy water and a soft cloth, rinse thoroughly afterwards.



## **Tools required:**



## Parts supplied:





















# Off-set Quadrants

### Before Installation:

- PLEASE USE THESE INSTRUCTIONS FOR QUADRANT DOOR AND INLINE PANEL INSTALLATION.
- Check the contents of the pack carefully before installation.
- The tray MUST be installed level and fully sealed to the tiles.
- Handle with care. Impacts can damage both the glass and the frame.
- Check for any hidden pipes or cables before drilling holes in the wall.
- The wall fixings supplied may not be suitable for your installation. You may need to source alternatives depending on the construction of the wall you are fixing to.
- Follow each step in turn.

## Care and Cleaning:

- Do not use solvents or abrasive material or chemicals to clean the enclosure.
- Only clean using soapy water and a soft cloth, rinse thoroughly afterwards.