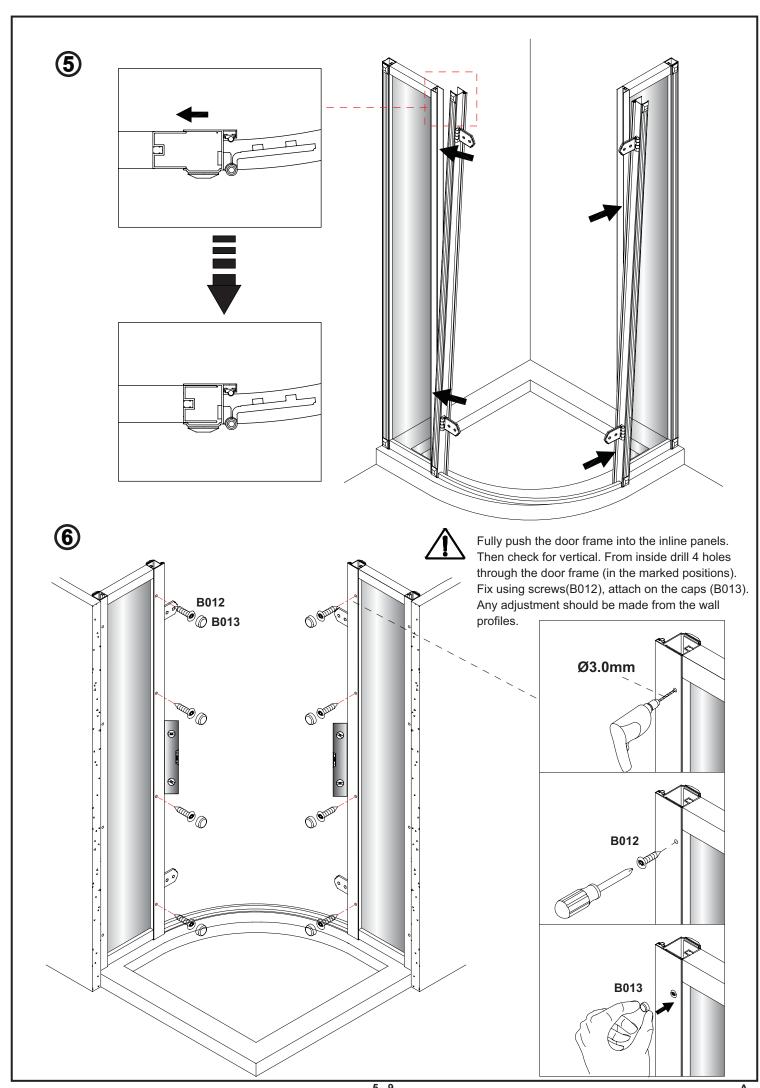

### Before Installation:

- PLEASE USE THESE INSTRUCTIONS FOR QUADRANT DOOR AND INLINE PANEL INSTALLATION.
- Check the contents of the pack carefully before installation.
- The tray MUST be installed level and fully sealed to the tiles.
- Handle with care. Impacts can damage both the glass and the frame.
- Check for any hidden pipes or cables before drilling holes in the wall.
- The wall fixings supplied may not be suitable for your installation. You may need to source alternatives depending on the construction of the wall you are fixing to.
- Follow each step in turn.