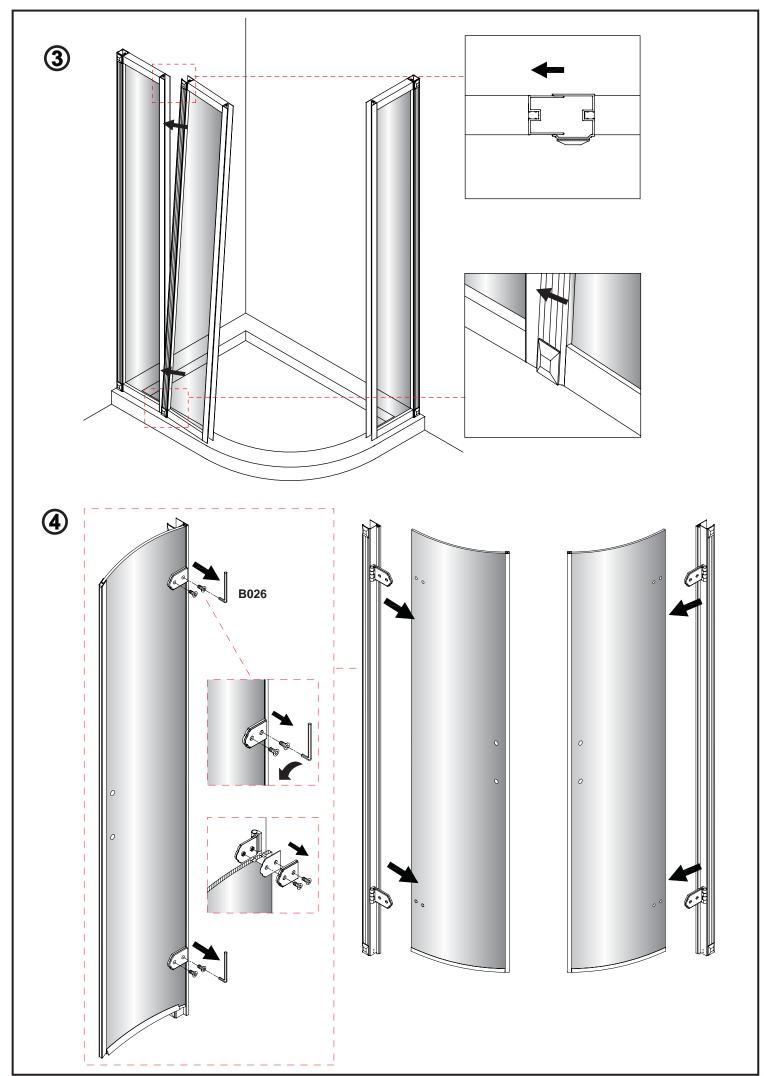

### Before Installation:

- PLEASE USE THESE INSTRUCTIONS FOR QUADRANT DOOR AND INLINE PANEL INSTALLATION.
- Check the contents of the pack carefully before installation.
- The tray MUST be installed level and fully sealed to the tiles.
- Handle with care. Impacts can damage both the glass and the frame.
- Check for any hidden pipes or cables before drilling holes in the wall.
- The wall fixings supplied may not be suitable for your installation. You may need to source alternatives depending on the construction of the wall you are fixing to.
- Follow each step in turn.