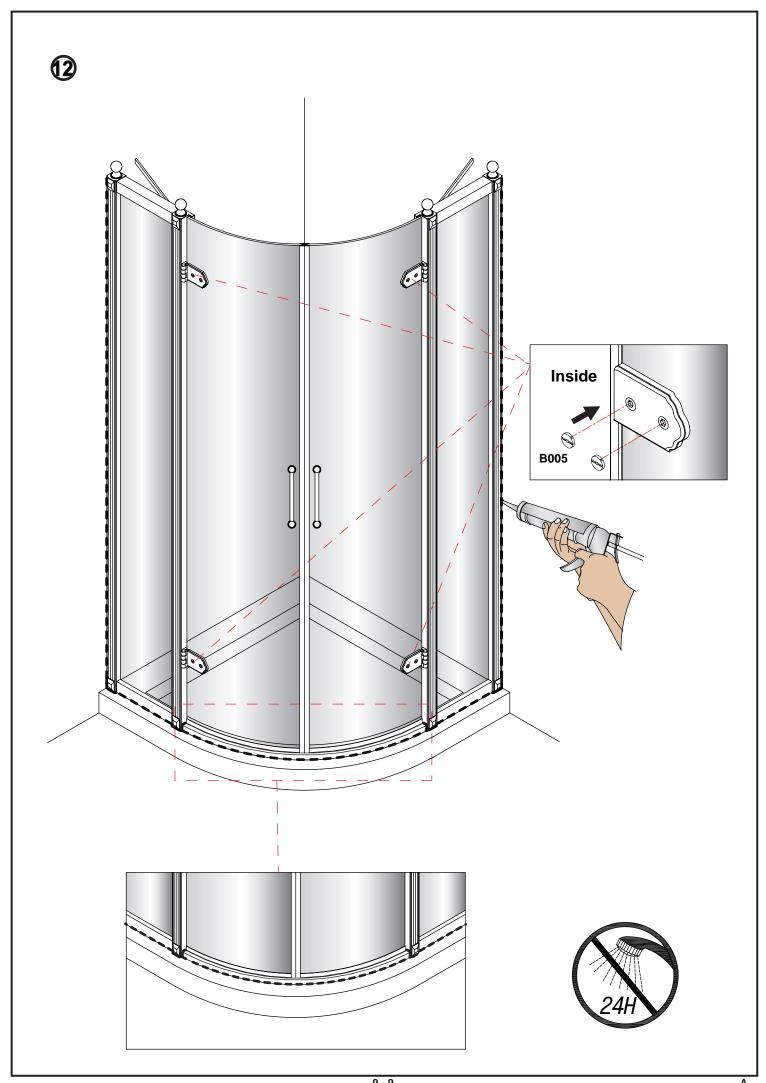

## Care and Cleaning:

- Do not use solvents or abrasive material or chemicals to clean the enclosure.
- Only clean using soapy water and a soft cloth, rinse thoroughly afterwards.

## Care and Cleaning:

- Do not use solvents or abrasive material or chemicals to clean the enclosure.
- Only clean using soapy water and a soft cloth, rinse thoroughly afterwards.

Left hand offset

Right hand offset