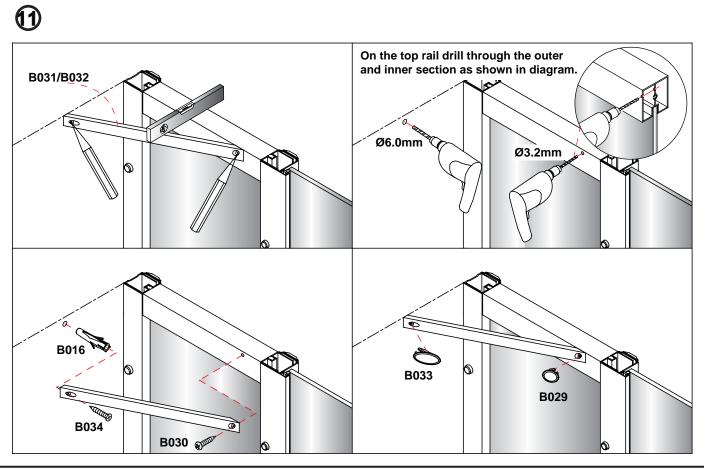

#### Before Installation:

- Check the contents of the pack carefully before installation.
- The tray MUST be installed level and fully sealed to the tiles.
- Handle with care. Impacts can damage both the glass and the frame.
- Check for any hidden pipes or cables before drilling holes in the wall.
- The wall fixings supplied may not be suitable for your installation. You may need to source alternatives depending on the construction of the wall you are fixing to.
- Follow each step in turn.