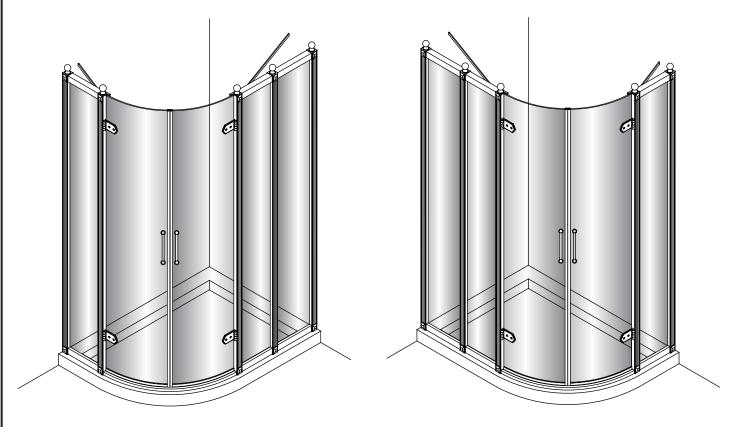

Quadrant 800 - C22 Quadrant 900 - C23

# Off-set Quadrants

## Care and Cleaning:

- Do not use solvents or abrasive material or chemicals to clean the enclosure.
- Only clean using soapy water and a soft cloth, rinse thoroughly afterwards.

Left hand offset

Right hand offset