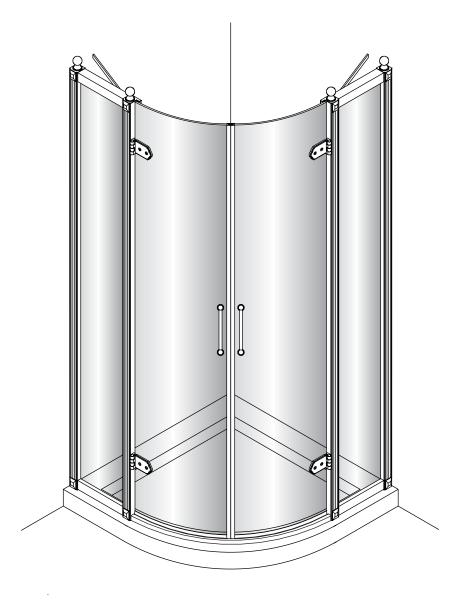

Quadrant 800 - C22 Quadrant 900 - C23

#### Before Installation:

- Check the contents of the pack carefully before installation.
- The tray MUST be installed level and fully sealed to the tiles.
- Handle with care. Impacts can damage both the glass and the frame.
- Check for any hidden pipes or cables before drilling holes in the wall.
- The wall fixings supplied may not be suitable for your installation. You may need to source alternatives depending on the construction of the wall you are fixing to.
- Follow each step in turn.

## Care and Cleaning:

- Do not use solvents or abrasive material or chemicals to clean the enclosure.
- Only clean using soapy water and a soft cloth, rinse thoroughly afterwards.



## **Tools required:**



## Parts supplied:





















# Off-set Quadrants

### Before Installation:

- PLEASE USE THESE INSTRUCTIONS FOR QUADRANT DOOR AND INLINE PANEL INSTALLATION.
- Check the contents of the pack carefully before installation.
- The tray MUST be installed level and fully sealed to the tiles.
- Handle with care. Impacts can damage both the glass and the frame.
- Check for any hidden pipes or cables before drilling holes in the wall.
- The wall fixings supplied may not be suitable for your installation. You may need to source alternatives depending on the construction of the wall you are fixing to.
- Follow each step in turn.

## Care and Cleaning:

- Do not use solvents or abrasive material or chemicals to clean the enclosure.
- Only clean using soapy water