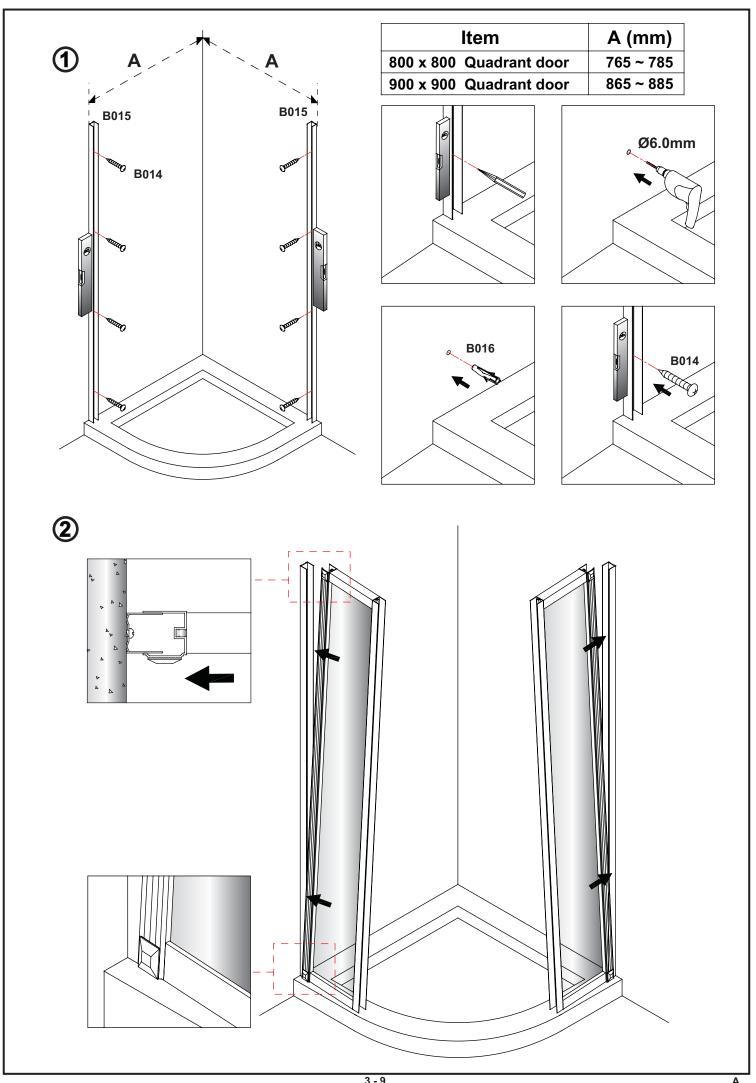

#### Before Installation:

- Check the contents of the pack carefully before installation.
- The tray MUST be installed level and fully sealed to the tiles.
- Handle with care. Impacts can damage both the glass and the frame.
- Check for any hidden pipes or cables before drilling holes in the wall.
- The wall fixings supplied may not be suitable for your installation. You may need to source alternatives depending on the construction of the wall you are fixing to.
- Follow each step in turn.

### Before Installation:

- PLEASE USE THESE INSTRUCTIONS FOR QUADRANT DOOR AND INLINE PANEL INSTALLATION.
- Check the contents of the pack carefully before installation.
- The tray MUST be installed level and fully sealed to the tiles.
- Handle with care. Impacts can damage both the glass and the frame.
- Check for any hidden pipes or cables before drilling holes in the wall.
- The wall fixings supplied may not be suitable for your installation. You may need to source alternatives depending on the construction of the wall you are fixing to.
- Follow each step in turn.