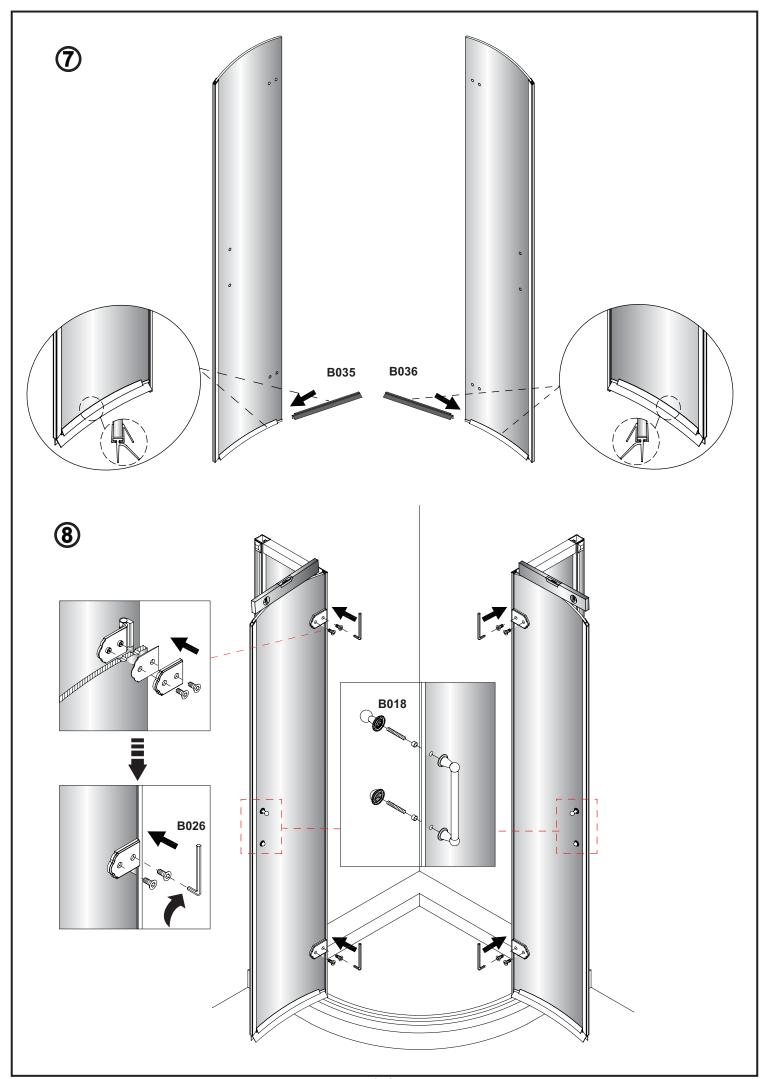

### Before Installation:

- PLEASE USE THESE INSTRUCTIONS FOR QUADRANT DOOR AND INLINE PANEL INSTALLATION.
- Check the contents of the pack carefully before installation.
- The tray MUST be installed level and fully sealed to the tiles.
- Handle with care. Impacts can damage both the glass and the frame.
- Check for any hidden pipes or cables before drilling holes in the wall.
- The wall fixings supplied may not be suitable for your installation. You may need to source alternatives depending on the construction of the wall you are fixing to.
- Follow each step in turn.