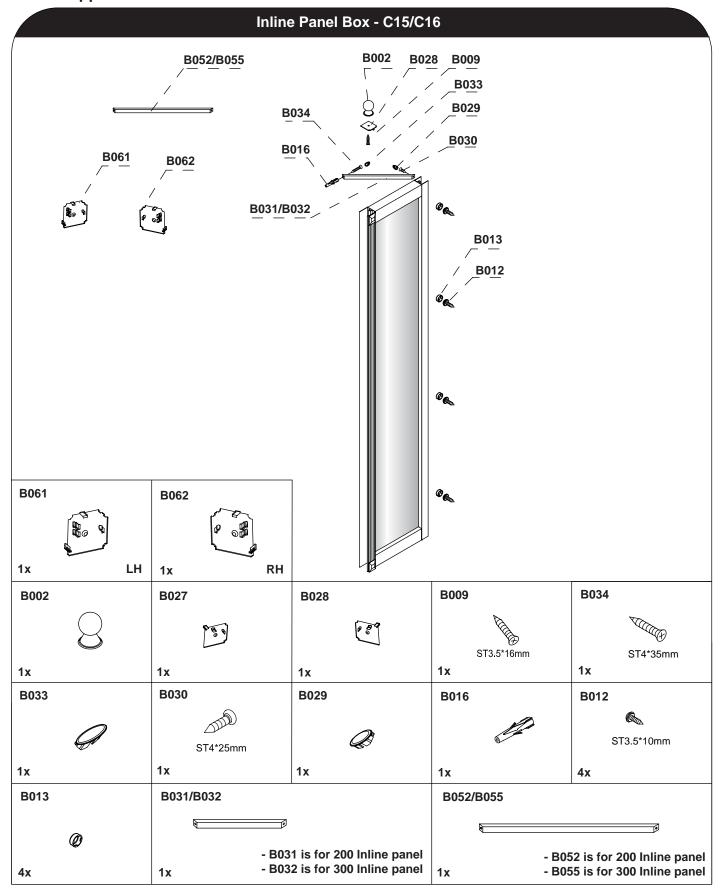

NEL INSTALLATION.
- Check the contents of the pack carefully before installation.
- The tray MUST be installed level and fully sealed to the tiles.
- Handle with care. Impacts can damage both the glass and the frame.
- Check for any hidden pipes or cables before drilling holes in the wall.
- The wall fixings supplied may not be suitable for your installation. You may need to source alternatives depending on the construction of the wall you are fixing to.
- Follow each step in turn.

## Care and Cleaning:

- Do not use solvents or abrasive material or chemicals to clean the enclosure.
- Only clean using soapy water and a soft cloth, rinse thoroughly afterwards.



Left hand offset

Right hand offset

## **Tools required:**



# Parts supplied:



# **Tools required:**



# Parts supplied: