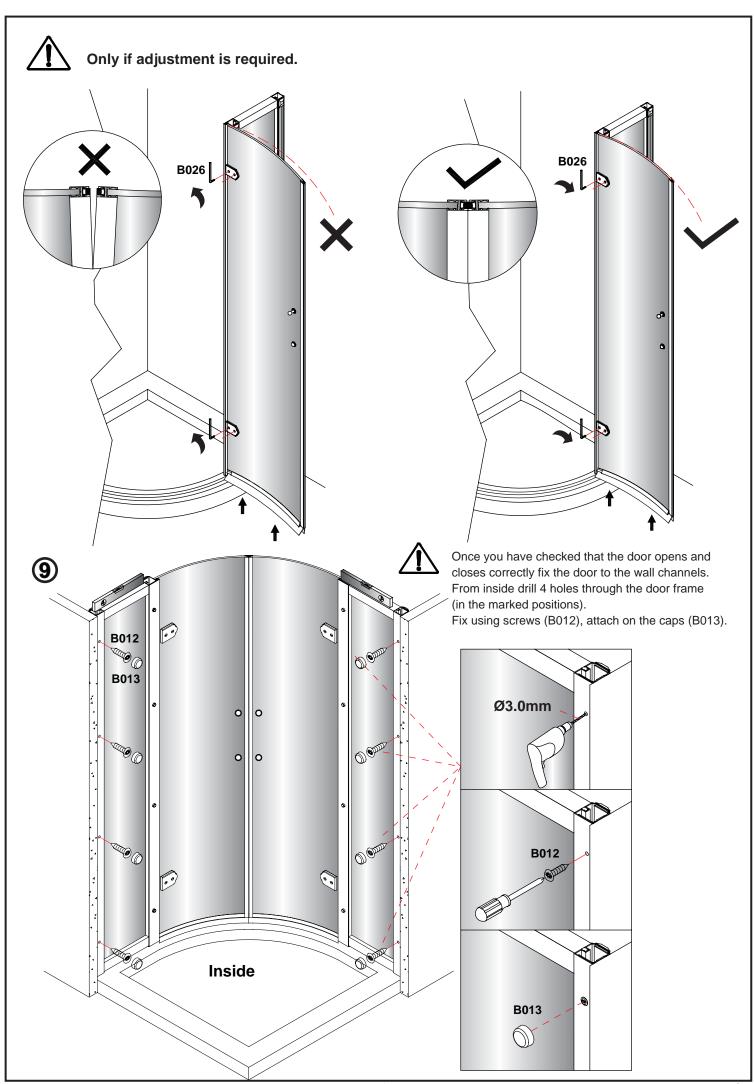

### Before Installation:

- PLEASE USE THESE INSTRUCTIONS FOR QUADRANT DOOR AND INLINE PANEL INSTALLATION.
- Check the contents of the pack carefully before installation.
- The tray MUST be installed level and fully sealed to the tiles.
- Handle with care. Impacts can damage both the glass and the frame.
- Check for any hidden pipes or cables before drilling holes in the wall.
- The wall fixings supplied may not be suitable for your installation. You may need to source alternatives depending on the construction of the wall you are fixing to.
- Follow each step in turn.