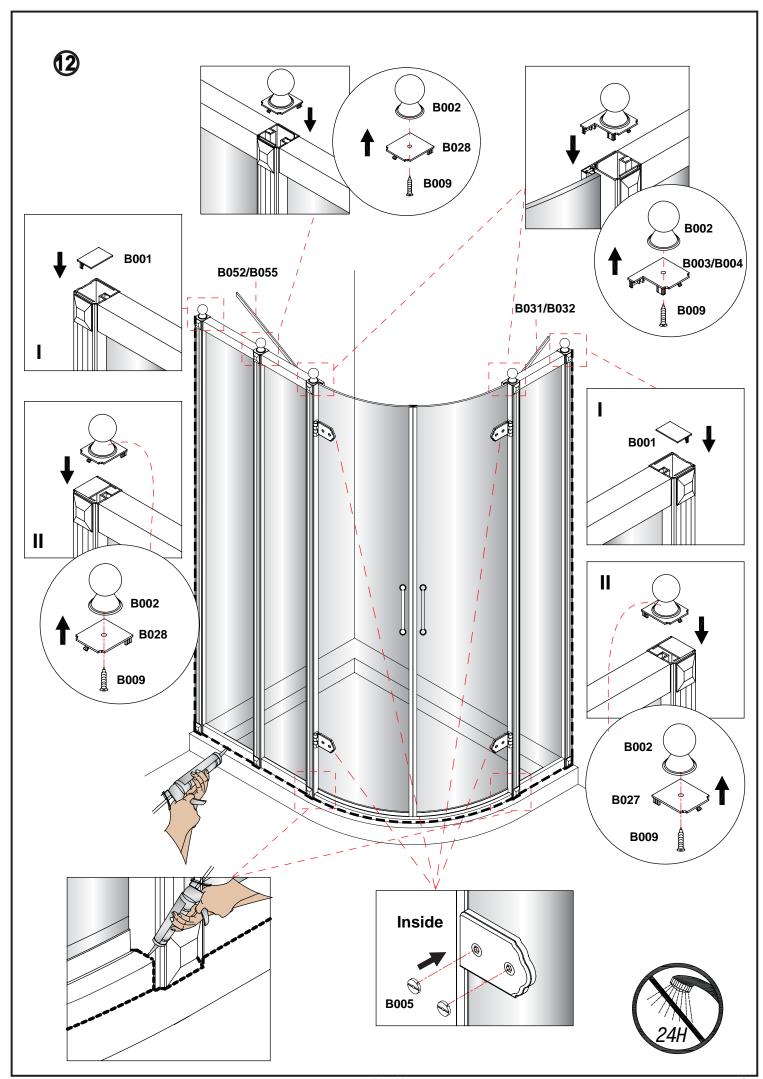

#### Before Installation:

- Check the contents of the pack carefully before installation.
- The tray MUST be installed level and fully sealed to the tiles.
- Handle with care. Impacts can damage both the glass and the frame.
- Check for any hidden pipes or cables before drilling holes in the wall.
- The wall fixings supplied may not be suitable for your installation. You may need to source alternatives depending on the construction of the wall you are fixing to.
- Follow each step in turn.