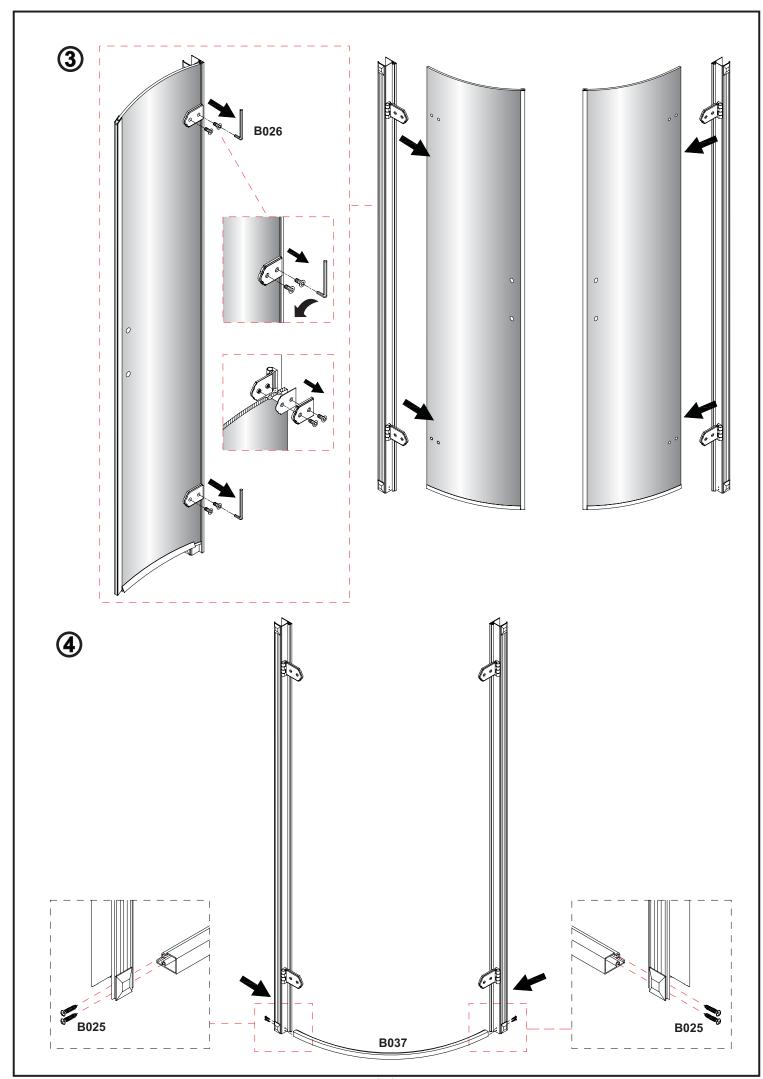

### Before Installation:

- PLEASE USE THESE INSTRUCTIONS FOR QUADRANT DOOR AND INLINE PANEL INSTALLATION.
- Check the contents of the pack carefully before installation.
- The tray MUST be installed level and fully sealed to the tiles.
- Handle with care. Impacts can damage both the glass and the frame.
- Check for any hidden pipes or cables before drilling holes in the wall.
- The wall fixings supplied may not be suitable for your installation. You may need to source alternatives depending on the construction of the wall you are fixing to.
- Follow each step in turn.