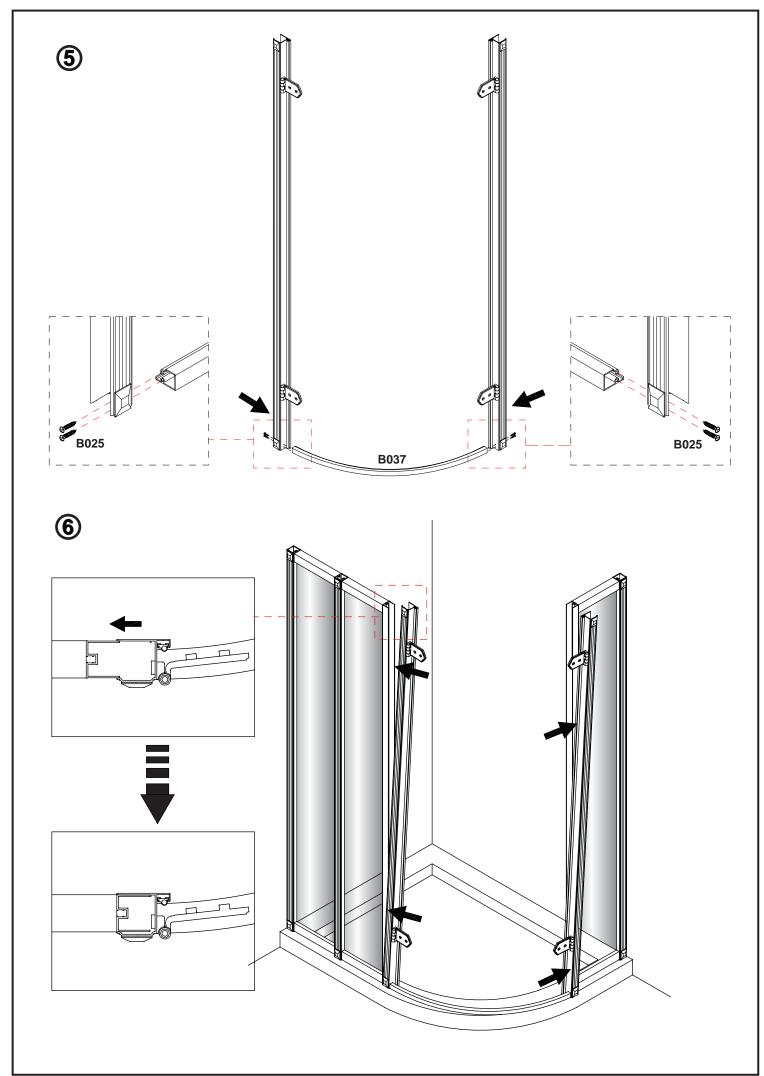

### Before Installation:

- PLEASE USE THESE INSTRUCTIONS FOR QUADRANT DOOR AND INLINE PANEL INSTALLATION.
- Check the contents of the pack carefully before installation.
- The tray MUST be installed level and fully sealed to the tiles.
- Handle with care. Impacts can damage both the glass and the frame.
- Check for any hidden pipes or cables before drilling holes in the wall.
- The wall fixings supplied may not be suitable for your installation. You may need to source alternatives depending on the construction of the wall you are fixing to.
- Follow each step in turn.