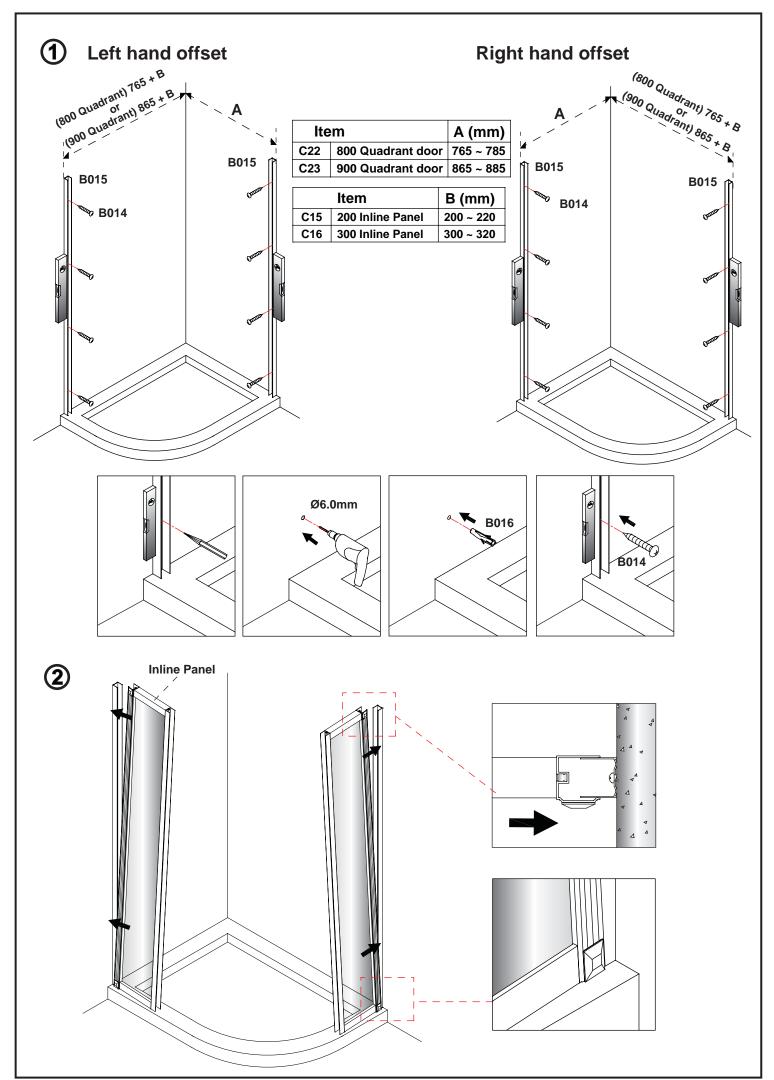

# Off-set Quadrants

### Before Installation:

- PLEASE USE THESE INSTRUCTIONS FOR QUADRANT DOOR AND INLINE PANEL INSTALLATION.
- Check the contents of the pack carefully before installation.
- The tray MUST be installed level and fully sealed to the tiles.
- Handle with care. Impacts can damage both the glass and the frame.
- Check for any hidden pipes or cables before drilling holes in the wall.
- The wall fixings supplied may not be suitable for your installation. You may need to source alternatives depending on the construction of the wall you are fixing to.
- Follow each step in turn.

## Care and Cleaning:

- Do not use solvents or abrasive material or chemicals to clean the enclosure.
- Only clean using soapy water and a soft cloth, rinse thoroughly afterwards.

Left hand offset

Right hand offset