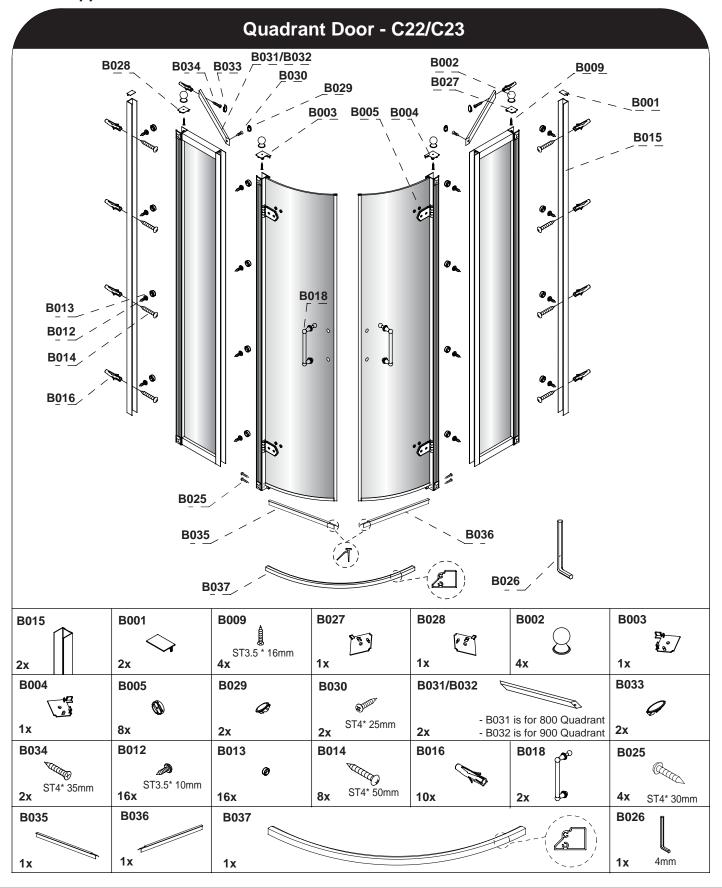

E INSTRUCTIONS FOR QUADRANT DOOR AND INLINE PANEL INSTALLATION.
- Check the contents of the pack carefully before installation.
- The tray MUST be installed level and fully sealed to the tiles.
- Handle with care. Impacts can damage both the glass and the frame.
- Check for any hidden pipes or cables before drilling holes in the wall.
- The wall fixings supplied may not be suitable for your installation. You may need to source alternatives depending on the construction of the wall you are fixing to.
- Follow each step in turn.

## Care and Cleaning:

- Do not use solvents or abrasive material or chemicals to clean the enclosure.
- Only clean using soapy water and a soft cloth, rinse thoroughly afterwards.



Left hand offset

Right hand offset

## **Tools required:**



# Parts supplied:



# **Tools required:**



# Parts supplied: