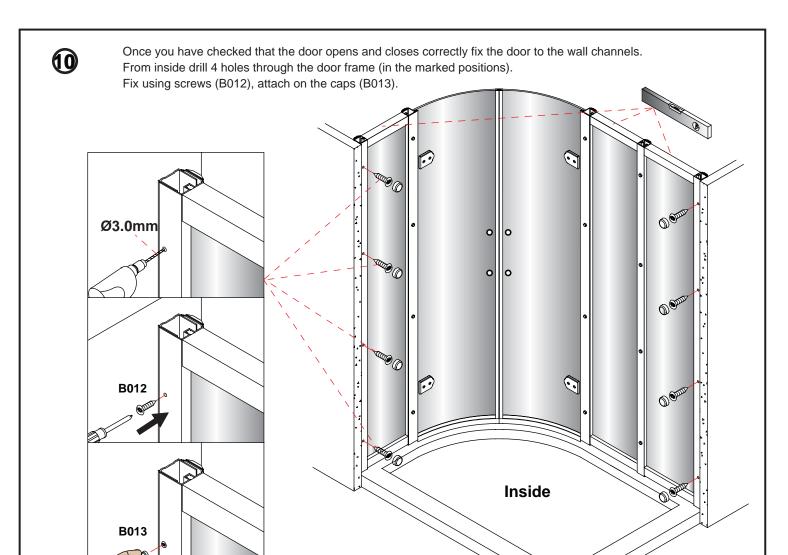

#### Before Installation:

- Check the contents of the pack carefully before installation.
- The tray MUST be installed level and fully sealed to the tiles.
- Handle with care. Impacts can damage both the glass and the frame.
- Check for any hidden pipes or cables before drilling holes in the wall.
- The wall fixings supplied may not be suitable for your installation. You may need to source alternatives depending on the construction of the wall you are fixing to.
- Follow each step in turn.