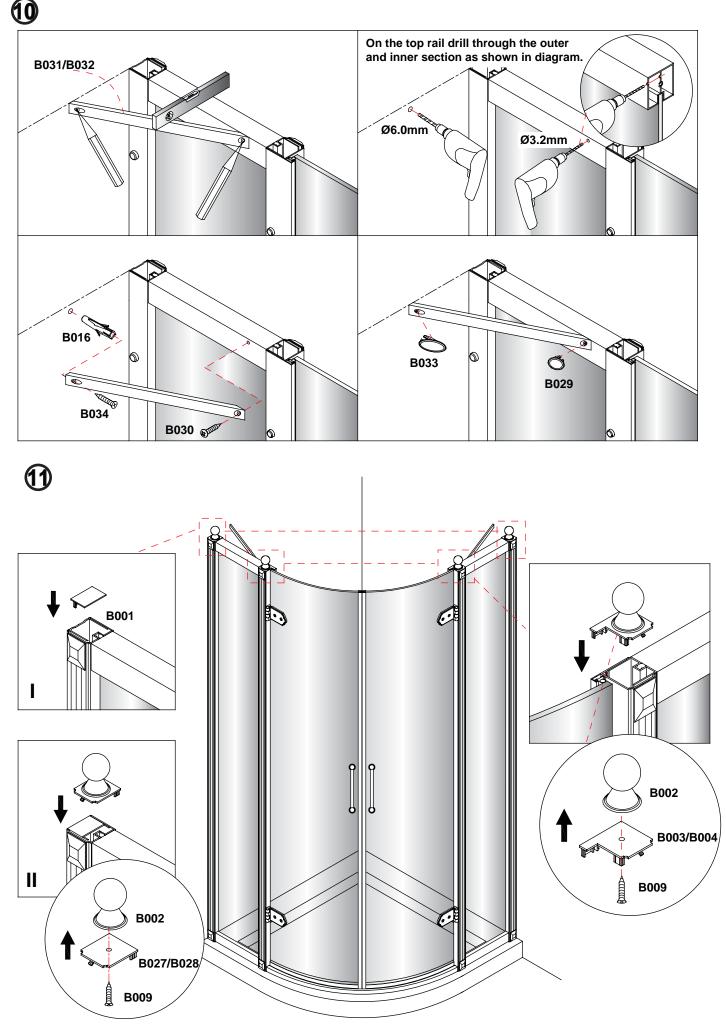

#### Before Installation:

- Check the contents of the pack carefully before installation.
- The tray MUST be installed level and fully sealed to the tiles.
- Handle with care. Impacts can damage both the glass and the frame.
- Check for any hidden pipes or cables before drilling holes in the wall.
- The wall fixings supplied may not be suitable for your installation. You may need to source alternatives depending on the construction of the wall you are fixing to.
- Follow each step in turn.

### Before Installation:

- PLEASE USE THESE INSTRUCTIONS FOR QUADRANT DOOR AND INLINE PANEL INSTALLATION.
- Check the contents of the pack carefully before installation.
- The tray MUST be installed level and fully sealed to the tiles.
- Handle with care. Impacts can damage both the glass and the frame.
- Check for any hidden pipes or cables before drilling holes in the wall.
- The wall fixings supplied may not be suitable for your installation. You may need to source alternatives depending on the construction of the wall you are fixing to.
- Follow each step in turn.