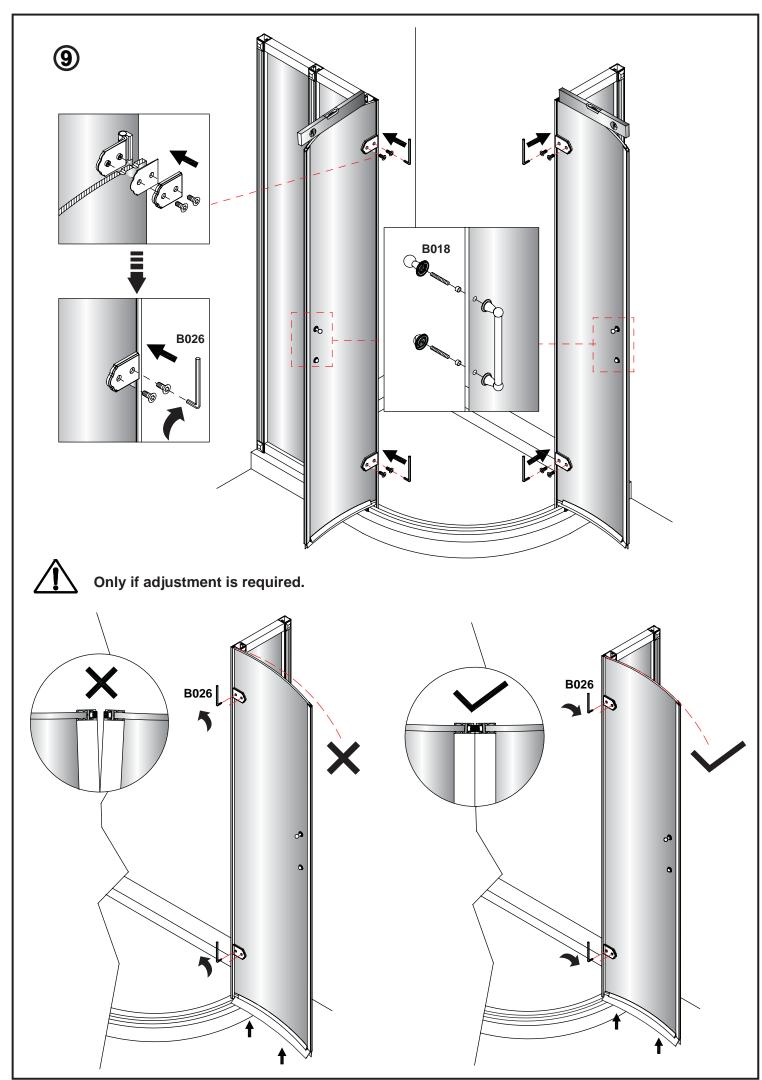

### Before Installation:

- PLEASE USE THESE INSTRUCTIONS FOR QUADRANT DOOR AND INLINE PANEL INSTALLATION.
- Check the contents of the pack carefully before installation.
- The tray MUST be installed level and fully sealed to the tiles.
- Handle with care. Impacts can damage both the glass and the frame.
- Check for any hidden pipes or cables before drilling holes in the wall.
- The wall fixings supplied may not be suitable for your installation. You may need to source alternatives depending on the construction of the wall you are fixing to.
- Follow each step in turn.