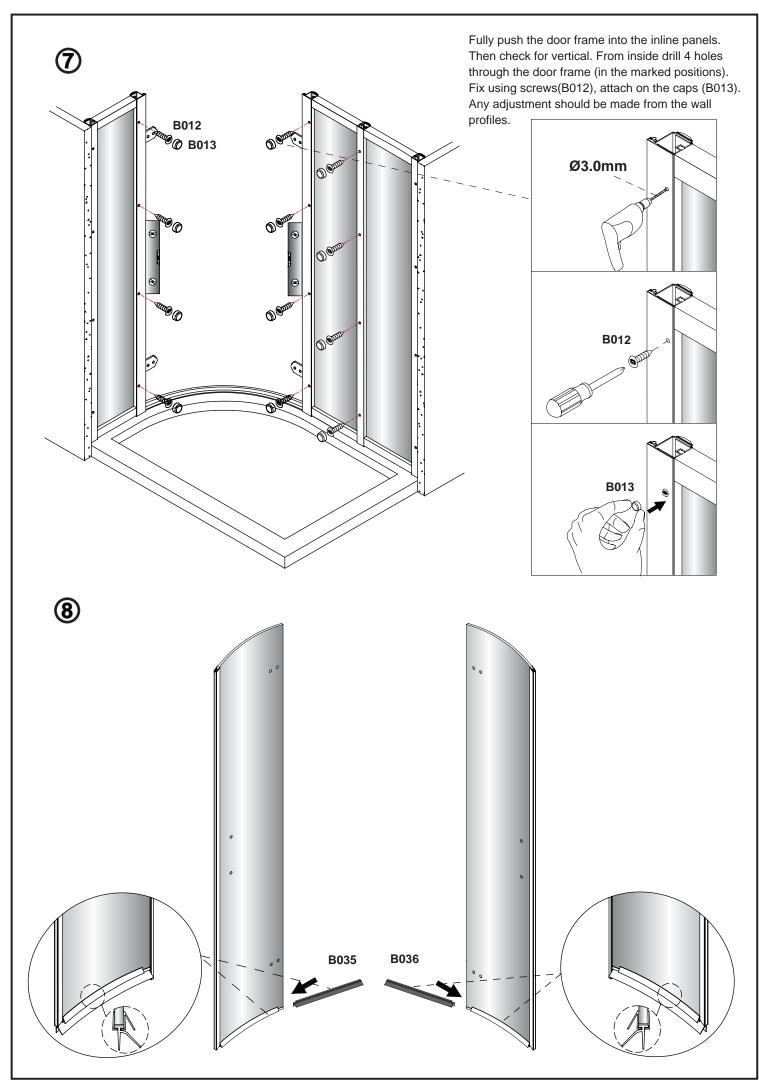

### Before Installation:

- PLEASE USE THESE INSTRUCTIONS FOR QUADRANT DOOR AND INLINE PANEL INSTALLATION.
- Check the contents of the pack carefully before installation.
- The tray MUST be installed level and fully sealed to the tiles.
- Handle with care. Impacts can damage both the glass and the frame.
- Check for any hidden pipes or cables before drilling holes in the wall.
- The wall fixings supplied may not be suitable for your installation. You may need to source alternatives depending on the construction of the wall you are fixing to.
- Follow each step in turn.