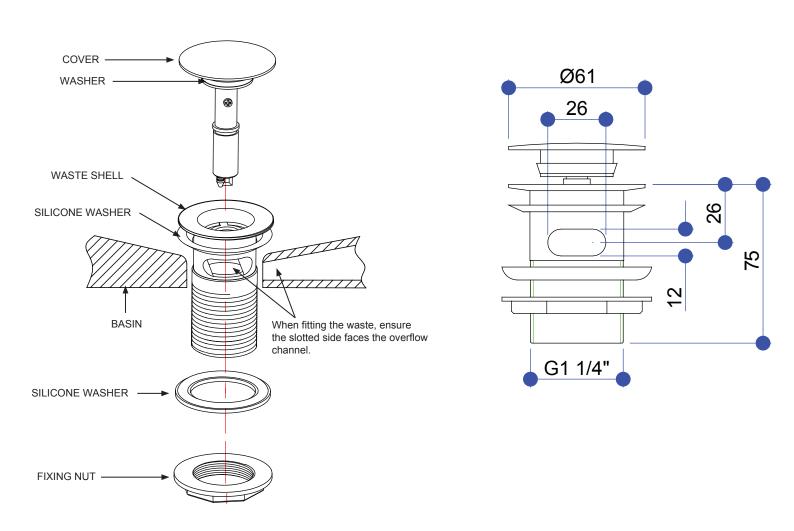

# **INSTALLATION INSTRUCTIONS**

# Click-Clack basin waste (slotted) - W11

#### **Important**

- We recommend that this product is installed by a qualified professional contractor. Such as a plumber who is certified by NVQ (National Vocational Qualification) or SNVQ (Scottish National Vocational Qualification) Level 3.
- Please check this product immediately to ensure that it has not been damaged and is complete. Before installation, please make sure this product is the correct model and you have all the parts required for installation and using.
- Please read these instructions carefully and keep it for future reference.

#### **Installation**

### **Dimension**



### **Maintenance**

We do NOT recommend you use any household cleaners to clean the product. Because these cleaners change substance or formula too frequently. The product should be always cleaned only with soapy water and rinsed with clean water and dried with a soft cloth.

-1

С