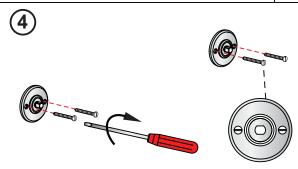

Avoid scratching the surface with hard objects, and do not use a coarse cloth to wipe.

The product should be installed by a professional, following the recommended installation instructions.

Screw in the stainless steel screws to secure the base to the wall.
Please ensure that the screw heads are

parallel to the floor.

5

Insert the Towel Rail body into the base. Fix it with the allen key supplied.

1 - 1