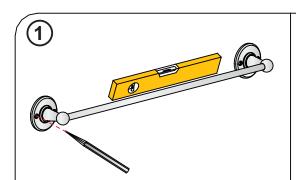

## **Tools required:**

Determine the final installation position, mark the fixing hole positions in pencil.

Using a 6mm drill bit, drill holes on the marked positions.

Insert the rawl plugs into the drilled holes.