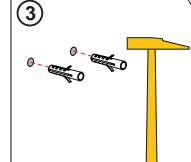

## **Tools required:**

Determine the final installation position, mark the fixing hole positions in pencil.

Using a 6mm drill bit, drill holes on the marked positions.

Insert the rawl plugs into the drilled holes.