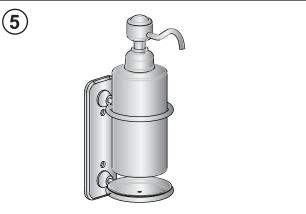

:**





Determine the final installation position, mark the fixing hole positions in pencil.



Using a 6mm drill bit, drill holes on the marked positions.



Insert the rawl plugs into the drilled holes.

The product is 100% brass chrome plated with polished Stainless Steel Screws.

Suggest cleaning the product surface with cleanwater or soft detergent, and then dry with soft towel.

Please do not use any detergent containing hydrochloric acid or caustic chemicals.

Avoid scratching the surface with hard objects, and do not use a coarse cloth to wipe.

The product should be installed by a professional, following the recommended installation instructions.



Screw in the stainless steel screws to secure the base to the wall.
Please ensure that the screw heads are

parallel to the floor.



Insert the soap dispenser into the base.

1 - 1

A