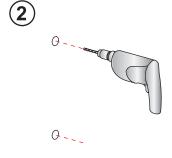

## **Tools required:**

Determine the final installation position, mark the fixing hole positions in pencil.

Using a 6mm drill bit, drill holes on the marked positions.

Insert the rawl plugs into the drilled holes.