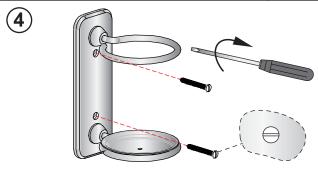

Avoid scratching the surface with hard objects, and do not use a coarse cloth to wipe.

The product should be installed by a professional, following the recommended installation instructions.

Screw in the stainless steel screws to secure the base to the wall.
Please ensure that the screw heads are

parallel to the floor.

Insert the soap dispenser into the base.

1 - 1

A