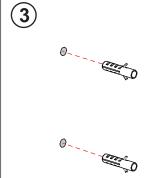

## **Tools required:**

Determine the final installation position, mark the fixing hole positions in pencil.

Using a 6mm drill bit, drill holes on the marked positions.

Insert the rawl plugs into the drilled holes.