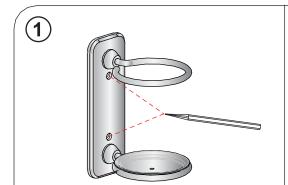

## **Tools required:**

Determine the final installation position, mark the fixing hole positions in pencil.

Using a 6mm drill bit, drill holes on the marked positions.

Insert the rawl plugs into the drilled holes.